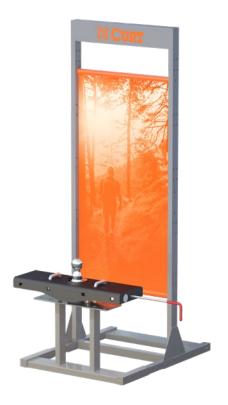

from the goosneck product in conjunction with the provided gooseneck hardware bag.

Pass two U-bolts (provided with product) through the gooseneck slots.

Next, thread the coupling nuts (#12) to each threaded end of the U-bolt.



#### Step 13

Carefully hold the gooseneck above the platform frame (#10) and position the center shaft over the center hole of the platform frame.

Next, loosen the coupling nuts (#12) until they are approximately 1/16" above the plate of the platform frame.

#### **⚠ CAUTION**

Care must be taken to avoid damage/injury.





Secure tightly from below the platform frame (#10) to each coupling nut (#12) with two washers (provided with product) and one hex bolt (#13)

#### **⚠ CAUTION**

Care must be taken to avoid damage/injury.





#### Final Installed Image



**Display product sold separately**