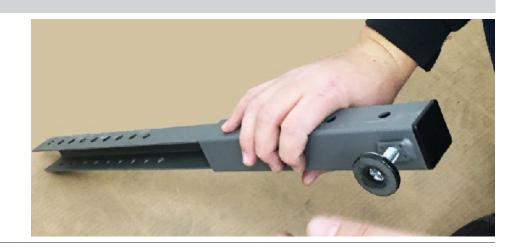

Locate the two upright posts (#3). The outer face will have more holes than the inner face.

Orient the tubes with the top edge facing up, matching the image shown to the right.

Install the upright posts to the base (#1). Secure from the sides of the base with two short screws (#7).

Install the extension tubes (#4) to the base (#1). These tubes are designed to extend out at various increments and add increased stability.