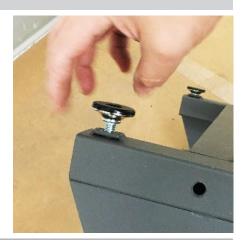

Hold the base (#1) upside down and install four levelers (#6) to the outer corners.

#### Step 2

Install the remaining levelers (#6) to the underside of the two extension tubes (#4).

Set aside for step 6.