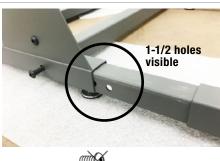

#### NOTICE

For goosneck configuration, install extension tubes (#4) with 1-1/2 holes visible.

To lock the position of each tube, install one long screw (#8) at each location on the right and left side of the base.