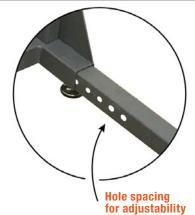

Install the extension tubes (#4) to the base (#1). These tubes are designed to extend out at various increments and add increased stability.