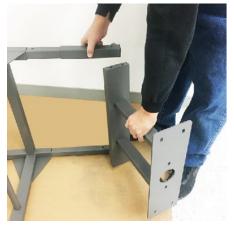

#### Step 7

Carefully install the top frame (#2) over the upright posts (#3). Secure with two short screws (#7) at each of the upright posts on the right and left side.

Position the display on its side and secure the platform frame (#10) to the extension tubes (#4).