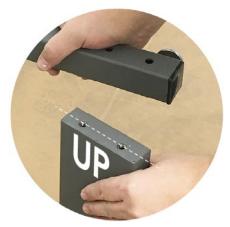

#### NOTICE

For goosneck configuration, install extension tubes (#4) with 1-1/2 holes visible.

To lock the position of each tube, install one long screw (#8) at each location on the right and left side of the base.