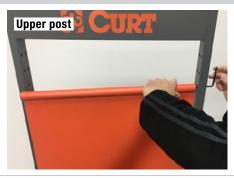

#### Step 11

Attach the banner (#15) to the centered holes of the outer faces of the top frame (#2).

Secure the banner to the centered holes of the outer faces of the lower upright post (#3) using the long screws (#8).