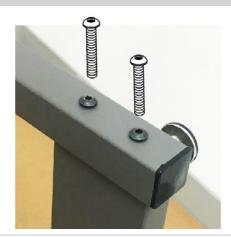

Locate the two upright posts (#3). The outer face will have more holes than the inner face.

Orient the tubes with the top edge facing up, matching the image shown to the right.

Install the upright posts to the base (#1). Secure from the sides of the base with two short screws (#7).