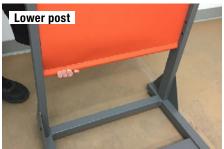

#### Step 11

Attach the banner (#15) to the centered holes of the outer faces of the top frame (#2).

Secure the banner to the centered holes of the outer faces of the lower upright post (#3) using the long screws (#8).

Reference the bottom photo to the right for correct orienation of the banner graphic.

Front side graphic