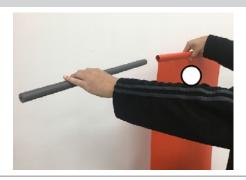

Secure on both sides with two long screws (#8).

Install the rods (#14) to both sleeves of the vinyl banner (#15).