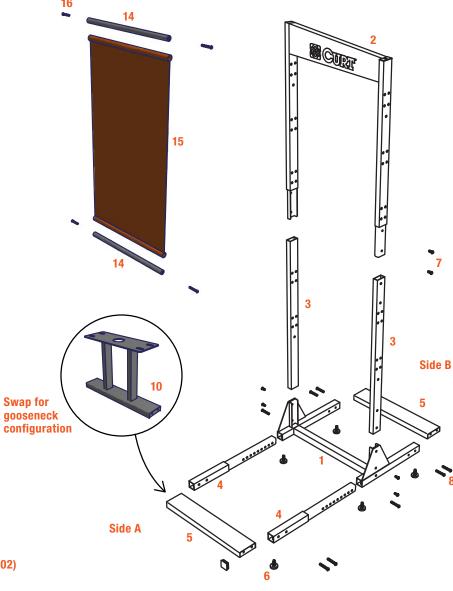

## **ASSEMBLY**

| Parts List - Starter Kit |     |                              |
|--------------------------|-----|------------------------------|
| Item                     | Qty | Description                  |
| 1                        | 1   | Base                         |
| 2                        | 1   | Top frame                    |
| 3                        | 2   | Upright post                 |
| 4                        | 2   | Extension tube               |
| 5                        | 2   | Floor brace beam             |
| 6                        | 6   | Leveler, 5/16"-18 x 1"       |
| 7                        | 8   | Short screw, 5/16"-18 x 1/2" |
| 8                        | 10  | Long screw, 5/16"-18 x 2"    |
| 9                        | 1   | Allen wrench, 3/16"          |

| Parts List - Platform Kit |     |                        |
|---------------------------|-----|------------------------|
| Item                      | Qty | Description            |
| 10                        | 1   | Platform frame         |
| 11                        | 1   | Leveler, 5/16"-18 x 1" |

| Parts List - Goosneck Hardware Bag |     |               |
|------------------------------------|-----|---------------|
| Item                               | Qty | Description   |
| 12                                 | 1   | Coupling nuts |
| 13                                 | 1   | Hex bolt      |

| Parts List - Banner Kit |     |                                    |
|-------------------------|-----|------------------------------------|
| Item                    | Qty | Description                        |
| 14                      | 2   | Rod                                |
| 15                      | 1   | Vinyl banner                       |
| 16                      | 4   | Medium screw,<br>5/16"-18 x 1-1/2" |
| 17                      | 1   | Allen wrench, 3/16"                |

Optional addition of a leg extension kit (part #99402) for optional two-sided configurations that require more stability. For use on side B only. Refer to the corresponding instruction sheet for side B assembly.

Hold the base (#1) upside down and install four levelers (#6) to the outer corners.

#### Step 2

Install the remaining levelers (#6) to the underside of the two extension tubes (#4).

Set aside for step 6.

#### Step 3

First, locate the floor brace beam (#5) with two threaded holes at each end.

Please note the threaded holes are not centered, as shown.

Install the floor brace beam (#5) to the base (#1). Match the orientation of the threaded holes as shown. Secure at each end with two long screws (#8), using the included allen wrench (#9).

Install tip: Align the holes on the floor brace beam to the base. Look through to other side, and once light is visible through the holes, install one long screw on the left side then one on the opposite side. Insert the remaining two long screws.

Locate the two upright posts (#3). The outer face will have more holes than the inner face.

Orient the tubes with the top edge facing up, matching the image shown to the right.

Install the upright posts to the base (#1). Secure from the sides of the base with two short screws (#7).

Install the extension tubes (#4) to the base (#1). These tubes are designed to extend out at various increments and add increased stability.

#### NOTICE

For goosneck configuration, install extension tubes (#4) with 1-1/2 holes visible.

To lock the position of each tube, install one long screw (#8) at each location on the right and left side of the base.

#### Step 7

Carefully install the top frame (#2) over the upright posts (#3). Secure with two short screws (#7) at each of the upright posts on the right and left side.

Position the display on its side and secure the platform frame (#10) to the extension tubes (#4).

Secure on both sides with two long screws (#8).

Install the rods (#14) to both sleeves of the vinyl banner (#15).

#### Step 11

Attach the banner (#15) to the centered holes of the outer faces of the top frame (#2).

Secure the banner to the centered holes of the outer faces of the lower upright post (#3) using the long screws (#8).