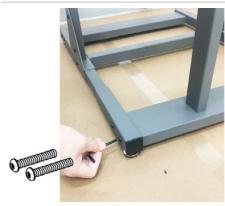

Hold the base (#1) upside down and install four levelers (#6) to the outer corners.