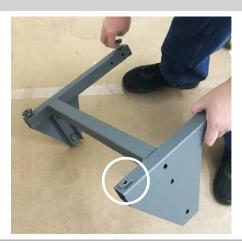

#### Step 3

First, locate the floor brace beam (#5) with two threaded holes at each end.

Please note the threaded holes are not centered, as shown.

Install the floor brace beam (#5) to the base (#1). Match the orientation of the threaded holes as shown. Secure at each end with two long screws (#8), using the included allen wrench (#9).

Install tip: Align the holes on the floor brace beam to the base. Look through to other side, and once light is visible through the holes, install one long screw on the left side then one on the opposite side. Insert the remaining two long screws.