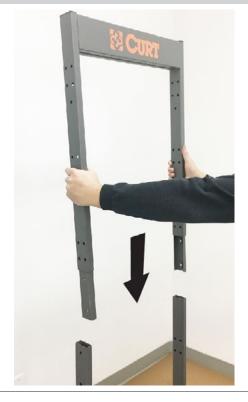

#### Step 7

Carefully install the top frame (#2) over the upright posts (#3). Secure with two short screws (#7) at each of the upright posts on the right and left side.

Position the display on its side and secure the platform frame (#10) to the extension tubes (#4).