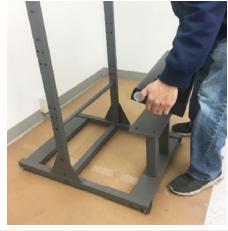

#### Step 7

Carefully install the top frame (#2) over the upright posts (#3). Secure with two short screws (#7) at each of the upright posts on the right and left side.

Position the display on its side and secure the platform frame (#10) to the extension tubes (#4).