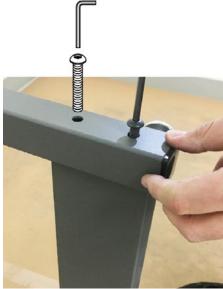

#### Step 3

First, locate the floor brace beam (#5) with two threaded holes at each end.

Please note the threaded holes are not centered, as shown.

Install the floor brace beam (#5) to the base (#1). Match the orientation of the threaded holes as shown. Secure at each end with two long screws (#8), using the included allen wrench (#9).

Install tip: Align the holes on the floor brace beam to the base. Look through to other side, and once light is visible through the holes, install one long screw on the left side then one on the opposite side. Insert the remaining two long screws.