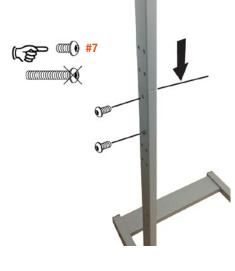

Locate the two upright posts (#3). The outer face will have more holes than the inner face.

Orient the tubes with the top edge facing up, matching the image shown to the right.

Install the upright posts to the base (#1). Secure from the sides of the base with two short screws (#7).