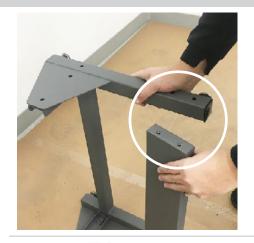

Install the extension tubes (#4) to the base (#1). These tubes are designed to extend out at various increments and add increased stability.

#### NOTICE

For goosneck configuration, install extension tubes (#4) with 1-1/2 holes visible.

To lock the position of each tube, install one long screw (#8) at each location on the right and left side of the base.