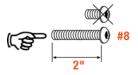

#### **⚠** CAUTION

Care must be taken to avoid damage or injury. Do not overload display.

## **ASSEMBLY**

| Parts List - Starter Kit |     |                              |
|--------------------------|-----|------------------------------|
| Item                     | Qty | Description                  |
| 1                        | 1   | Base                         |
| 2                        | 1   | Top frame                    |
| 3                        | 2   | Upright post                 |
| 4                        | 2   | Extension tube               |
| 5                        | 2   | Floor brace beam             |
| 6                        | 6   | Leveler, 5/16"-18 x 1"       |
| 7                        | 8   | Short screw, 5/16"-18 x 1/2" |
| 8                        | 10  | Long screw, 5/16"-18 x 2"    |
| 9                        | 1   | Allen wrench, 3/16"          |