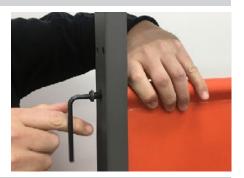

#### Step 7

Carefully install the top frame (#2) over the upright posts (#3). Secure with two short screws (#7) at each of the upright posts on the right and left side.

Position the display on its side and secure the platform frame (#10) to the extension tubes (#4).