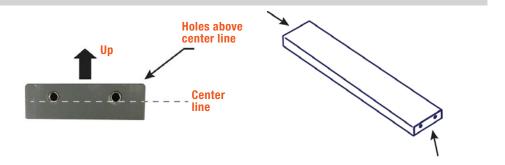

Locate the two upright posts (#3). The outer face will have more holes than the inner face.

Orient the tubes with the top edge facing up, matching the image shown to the right.

Install the upright posts to the base (#1). Secure from the sides of the base with two short screws (#7).

#### NOTICE

For goosneck configuration, install extension tubes (#4) with 1-1/2 holes visible.

To lock the position of each tube, install one long screw (#8) at each location on the right and left side of the base.