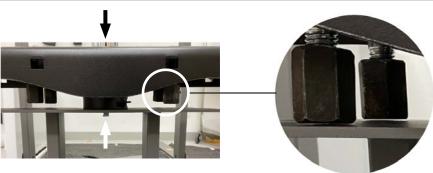

#### Step 13

Carefully hold the gooseneck above the platform frame (#10) and position the center shaft over the center hole of the platform frame.

Next, loosen the coupling nuts (#12) until they are approximately 1/16" above the plate of the platform frame.

#### **⚠ CAUTION**

Care must be taken to avoid damage/injury.

Secure tightly from below the platform frame (#10) to each coupling nut (#12) with two washers (provided with product) and one hex bolt (#13)