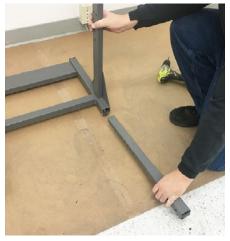

#### Step 3

First, locate the floor brace beam (#5) with two threaded holes at each end.

Please note the threaded holes are not centered, as shown.

Install the floor brace beam (#5) to the base (#1). Match the orientation of the threaded holes as shown. Secure at each end with two long screws (#8), using the included allen wrench (#9).

Install tip: Align the holes on the floor brace beam to the base. Look through to other side, and once light is visible through the holes, install one long screw on the left side then one on the opposite side. Insert the remaining two long screws.