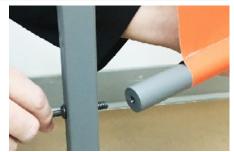

Locate the two upright posts (#3). The outer face will have more holes than the inner face.

Orient the tubes with the top edge facing up, matching the image shown to the right.

Install the upright posts to the base (#1). Secure from the sides of the base with two short screws (#7).