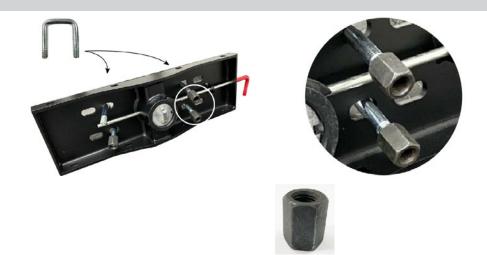

#### NOTICE

Use the U-bolts and washers from the goosneck product in conjunction with the provided gooseneck hardware bag.

Pass two U-bolts (provided with product) through the gooseneck slots.

Next, thread the coupling nuts (#12) to each threaded end of the U-bolt.

#### Step 13

Carefully hold the gooseneck above the platform frame (#10) and position the center shaft over the center hole of the platform frame.

Next, loosen the coupling nuts (#12) until they are approximately 1/16" above the plate of the platform frame.

#### **⚠ CAUTION**

Care must be taken to avoid damage/injury.

Secure tightly from below the platform frame (#10) to each coupling nut (#12) with two washers (provided with product) and one hex bolt (#13)