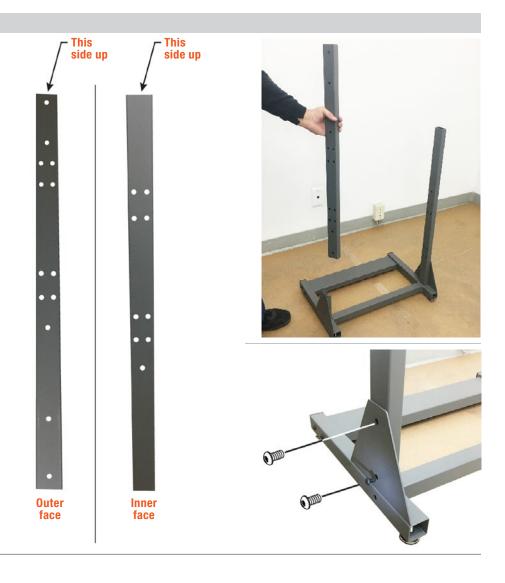

Locate the two upright posts (#3). The outer face will have more holes than the inner face.

Orient the tubes with the top edge facing up, matching the image shown to the right.

Install the upright posts to the base (#1). Secure from the sides of the base with two short screws (#7).