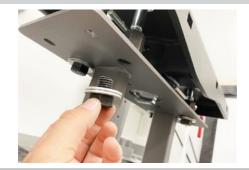

#### NOTICE

Use the U-bolts and washers from the goosneck product in conjunction with the provided gooseneck hardware bag.

Pass two U-bolts (provided with product) through the gooseneck slots.

Next, thread the coupling nuts (#12) to each threaded end of the U-bolt.

#### Step 13

Carefully hold the gooseneck above the platform frame (#10) and position the center shaft over the center hole of the platform frame.

Next, loosen the coupling nuts (#12) until they are approximately 1/16" above the plate of the platform frame.

#### **⚠ CAUTION**

Care must be taken to avoid damage/injury.

Secure tightly from below the platform frame (#10) to each coupling nut (#12) with two washers (provided with product) and one hex bolt (#13)