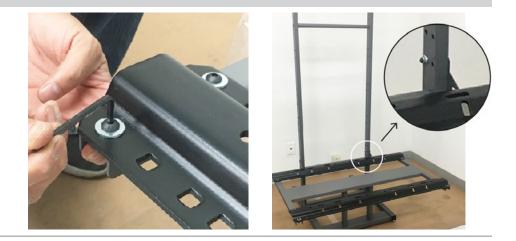

#### Step 11

Install the scissor brackets (#13) on both sides of the upright posts (#3). Secure at the bottom hole with one medium screw (#15).

Secure at one of the two top holes with one medium screw and one nylock nut (#18).

#### **CAUTION**

Scissor brackets must be properly installed before mounting a 5th wheel product.

Tighten the screws installed in step 10.