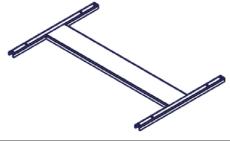

#### **Display Photo (product not included)**

Easy

| Parts List - Starter Kit |     |                              |
|--------------------------|-----|------------------------------|
| Item                     | Qty | Description                  |
| 1                        | 1   | Base                         |
| 2                        | 1   | Top frame                    |
| 3                        | 2   | Upright post                 |
| 4                        | 2   | Extension tube               |
| 5                        | 2   | Floor brace beam             |
| 6                        | 6   | Leveler, 5/16"-18 x 1"       |
| 7                        | 8   | Short screw, 5/16"-18 x 1/2" |
| 8                        | 10  | Long screw, 5/16"-18 x 2"    |
| 9                        | 1   | Allen wrench, 3/16"          |