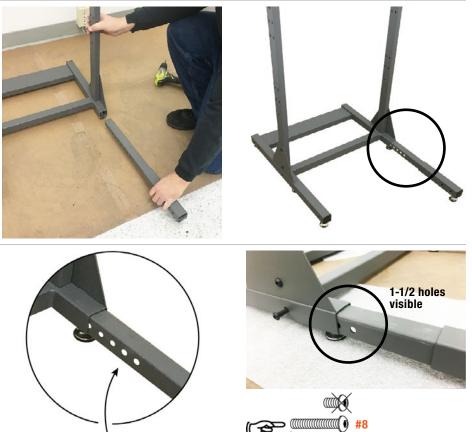

#### NOTIC<u>E</u>

For 5th wheel configuration, install extension tubes (#4) with 1-1/2 holes visible.

To lock the position of each tube, install one long screw (#8) at each location on the right and left side of the base.

**Hole spacing** for adjustability