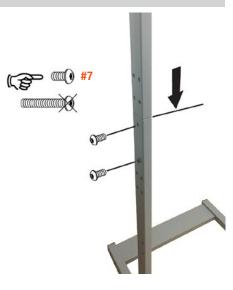

Locate the two upright posts (#3). The outer face will have more holes than the inner face.

Orient the tubes with the top edge facing up, matching the image shown to the right.

Install the upright posts to the base (#1). Secure from the sides of the base with two short screws (#7).

Install the extension tubes (#4) to the base (#1). These tubes are designed to extend out at various increments and add increased stability.

#### NOTIC<u>E</u>

For 5th wheel configuration, install extension tubes (#4) with 1-1/2 holes visible.

To lock the position of each tube, install one long screw (#8) at each location on the right and left side of the base.