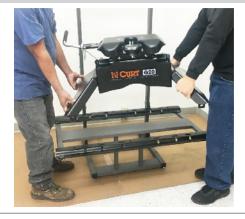

Secure on both sides with two long screws (#8).

Carefully lower the 5th wheel mount (#12) over the platform frame (#10). Secure from below with five washers (#17) and five nylock nuts (#18) at each threaded stem.

Install the base rails (product ordered separately) over the 5th wheel mount (#12). Secure at each of the four ends with two washers (#17) and two short screws (#14).

NOTICE

Do not tighten screws at this time.

#### **<u>A</u> CAUTION**

Two people required for 5th wheel installation.

Carefully position the 5th wheel hitch over the base rails.

Secure the 5th wheel to the base rails with heavy duty pins (sold separately).