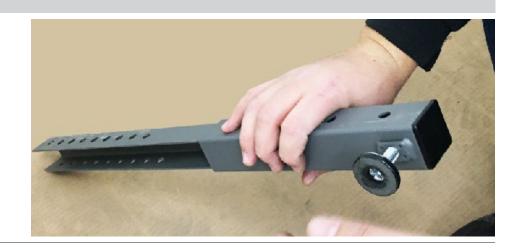

Install the extension tubes (#4) to the base (#1). These tubes are designed to extend out at various increments and add increased stability.

#### NOTIC<u>E</u>

For 5th wheel configuration, install extension tubes (#4) with 1-1/2 holes visible.

To lock the position of each tube, install one long screw (#8) at each location on the right and left side of the base.