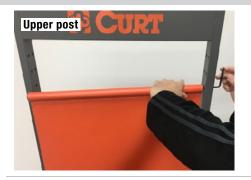

#### Step 13

Install the rods (#15) to both sleeves of the vinyl banner (#16).

Attach the banner (#15) to the centered holes of the outer faces of the top frame (#2).

Secure the banner to the centered holes of the outer faces of the lower upright post (#3) using the long screws (#8).

Reference the bottom photo to the right for correct orienation of the banner graphic.

Front side graphic