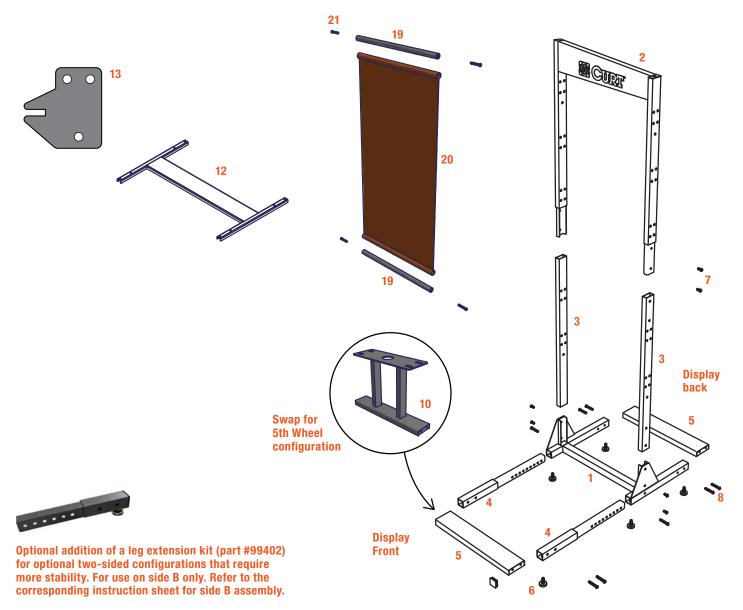

## SOCURT INSTALLATION MANUAL

### **5TH WHEEL**

Level of Difficulty

#### **Display Photo (product not included)**

Easy

| Parts List - Starter Kit |     |                              |
|--------------------------|-----|------------------------------|
| Item                     | Qty | Description                  |
| 1                        | 1   | Base                         |
| 2                        | 1   | Top frame                    |
| 3                        | 2   | Upright post                 |
| 4                        | 2   | Extension tube               |
| 5                        | 2   | Floor brace beam             |
| 6                        | 6   | Leveler, 5/16"-18 x 1"       |
| 7                        | 8   | Short screw, 5/16"-18 x 1/2" |
| 8                        | 10  | Long screw, 5/16"-18 x 2"    |
| 9                        | 1   | Allen wrench, 3/16"          |

### ASSEMBLY

| Parts List - Starter Kit |     |                              |
|--------------------------|-----|------------------------------|
| Item                     | Qty | Description                  |
| 1                        | 1   | Base                         |
| 2                        | 1   | Top frame                    |
| 3                        | 2   | Upright post                 |
| 4                        | 2   | Extension tube               |
| 5                        | 2   | Floor brace beam             |
| 6                        | 6   | Leveler, 5/16"-18 x 1"       |
| 7                        | 8   | Short screw, 5/16"-18 x 1/2" |
| 8                        | 10  | Long screw, 5/16"-18 x 2"    |
| 9                        | 1   | Allen wrench, 3/16"          |

| Parts List - 5th Wheel Kit |     |                                    |
|----------------------------|-----|------------------------------------|
| Item                       | Qty | Description                        |
| 12                         | 1   | 5th wheel mount                    |
| 13                         | 2   | Scissor bracket                    |
| 14                         | 8   | Short screw, 5/16"-18 x 3/4"       |
| 15                         | 4   | Medium screw, 5/16"-18 x<br>1-1/2" |
| 16                         | 1   | Allen wrench, 3/16"                |
| 17                         | 13  | Washer                             |
| 18                         | 9   | Nylock nut, 5/16"-18               |

| Parts List - Banner Kit |     |                                    |
|-------------------------|-----|------------------------------------|
| Item                    | Qty | Description                        |
| 19                      | 2   | Rod                                |
| 20                      | 1   | Vinyl banner                       |
| 21                      | 4   | Medium screw,<br>5/16"-18 x 1-1/2" |
| 22                      | 1   | Allen wrench, 3/16"                |

| Parts List - Platform Kit |     |                        |
|---------------------------|-----|------------------------|
| Item                      | Qty | Description            |
| 10                        | 1   | Platform frame         |
| 11                        | 1   | Leveler, 5/16"-18 x 1" |