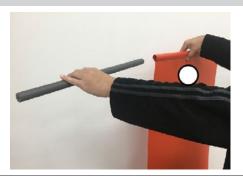

#### Step 13

Install the rods (#15) to both sleeves of the vinyl banner (#16).

Attach the banner (#15) to the centered holes of the outer faces of the top frame (#2).

Secure the banner to the centered holes of the outer faces of the lower upright post (#3) using the long screws (#8).