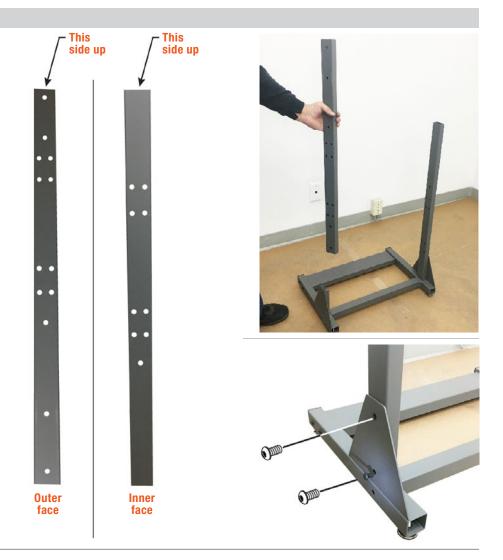

Locate the two upright posts (#3). The outer face will have more holes than the inner face.

Orient the tubes with the top edge facing up, matching the image shown to the right.

Install the upright posts to the base (#1). Secure from the sides of the base with two short screws (#7).

#### Step 3

First, locate the floor brace beam (#5) with two threaded holes at each end.

Please note the threaded holes are not centered, as shown.

Install the floor brace beam (#5) to the base (#1). Match the orientation of the threaded holes as shown. Secure at each end with two long screws (#8), using the included allen wrench (#9).

**Install tip:** Align the holes on the floor brace beam to the base. Look through to other side, and once light is visible through the holes, install one long screw on the left side then one on the opposite side. Insert the remaining two long screws.