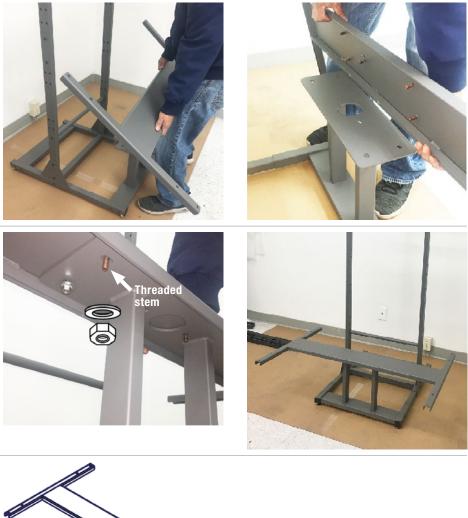

#### Step 7

Carefully install the top frame (#2) over the upright posts (#3). Secure with two short screws (#7) at each of the upright posts on the right and left side.

Position the display on its side and secure the platform frame (#10) to the extension tubes (#4).

Secure on both sides with two long screws (#8).

Carefully lower the 5th wheel mount (#12) over the platform frame (#10). Secure from below with five washers (#17) and five nylock nuts (#18) at each threaded stem.