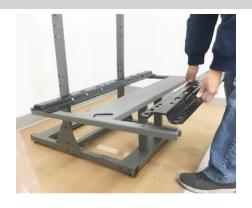

#### Step 7

Carefully install the top frame (#2) over the upright posts (#3). Secure with two short screws (#7) at each of the upright posts on the right and left side.

Position the display on its side and secure the platform frame (#10) to the extension tubes (#4).

Secure on both sides with two long screws (#8).

Carefully lower the 5th wheel mount (#12) over the platform frame (#10). Secure from below with five washers (#17) and five nylock nuts (#18) at each threaded stem.