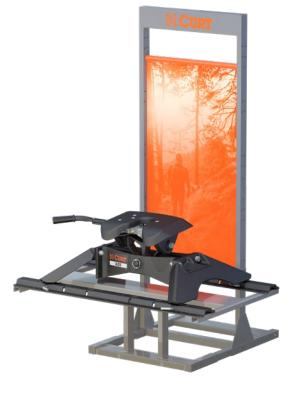

UTION**

Scissor brackets must be properly installed before mounting a 5th wheel product.



Tighten the screws installed in step 10.



#### Step 13

Install the rods (#15) to both sleeves of the vinyl banner (#16).





Attach the banner (#15) to the centered holes of the outer faces of the top frame (#2).

Secure the banner to the centered holes of the outer faces of the lower upright post (#3) using the long screws (#8).



Reference the bottom photo to the right for correct orienation of the banner graphic.









Front side graphic



#### **<u>A</u> CAUTION**

Two people required for 5th wheel installation.

Carefully position the 5th wheel hitch over the base rails.

Secure the 5th wheel to the base rails with heavy duty pins (sold separately).



#### **Final Installed Image**



**Display product sold separately**