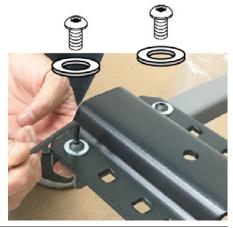

Secure on both sides with two long screws (#8).

Carefully lower the 5th wheel mount (#12) over the platform frame (#10). Secure from below with five washers (#17) and five nylock nuts (#18) at each threaded stem.

Install the base rails (product ordered separately) over the 5th wheel mount (#12). Secure at each of the four ends with two washers (#17) and two short screws (#14).

NOTICE

Do not tighten screws at this time.