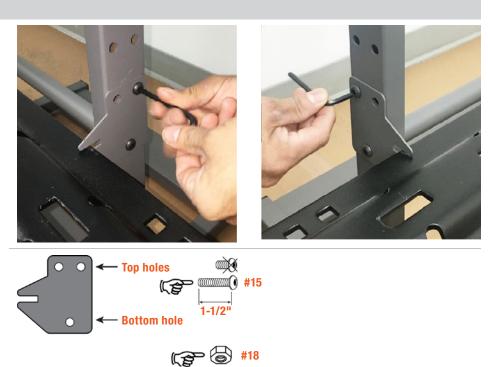

#### Step 11

Install the scissor brackets (#13) on both sides of the upright posts (#3). Secure at the bottom hole with one medium screw (#15).

Secure at one of the two top holes with one medium screw and one nylock nut (#18).