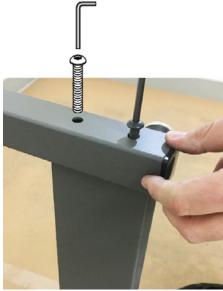

#### Step 11

Install the scissor brackets (#13) on both sides of the upright posts (#3). Secure at the bottom hole with one medium screw (#15).

Secure at one of the two top holes with one medium screw and one nylock nut (#18).