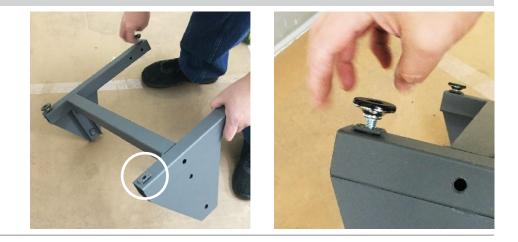

#### Step 11

Install the scissor brackets (#13) on both sides of the upright posts (#3). Secure at the bottom hole with one medium screw (#15).

Secure at one of the two top holes with one medium screw and one nylock nut (#18).

#### **CAUTION**

Scissor brackets must be properly installed before mounting a 5th wheel product.

Tighten the screws installed in step 10.