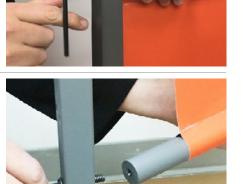

#### Step 13

Install the rods (#15) to both sleeves of the vinyl banner (#16).

Attach the banner (#15) to the centered holes of the outer faces of the top frame (#2).

Secure the banner to the centered holes of the outer faces of the lower upright post (#3) using the long screws (#8).

Reference the bottom photo to the right for correct orienation of the banner graphic.

Front side graphic