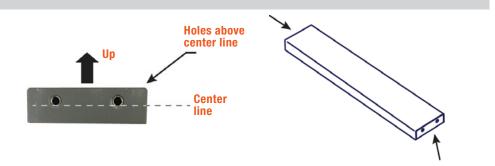

Locate the two upright posts (#3). The outer face will have more holes than the inner face.

Orient the tubes with the top edge facing up, matching the image shown to the right.

Install the upright posts to the base (#1). Secure from the sides of the base with two short screws (#7).