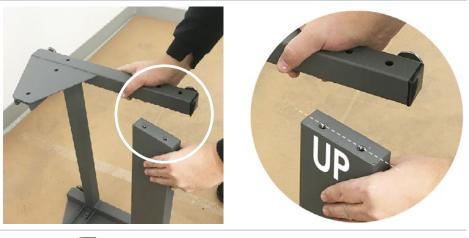

Locate the two upright posts (#3). The outer face will have more holes than the inner face.

Orient the tubes with the top edge facing up, matching the image shown to the right.

Install the upright posts to the base (#1). Secure from the sides of the base with two short screws (#7).