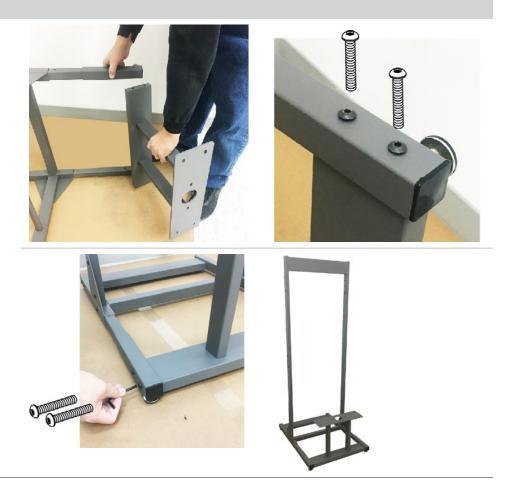

Hold the base (#1) upside down and install four levelers (#6) to the outer corners.

#### Step 2

Install the remaining levelers (#6) to the underside of the two extension tubes (#4).

Set aside for step 6.

#### Step 3

First, locate the floor brace beam (#5) with two threaded holes at each end.

Please note the threaded holes are not centered, as shown.

Install the floor brace beam (#5) to the base (#1). Match the orientation of the threaded holes as shown. Secure at each end with two long screws (#8), using the included allen wrench (#9).

**Install tip:** Align the holes on the floor brace beam to the base. Look through to other side, and once light is visible through the holes, install one long screw on the left side then one on the opposite side. Insert the remaining two long screws.