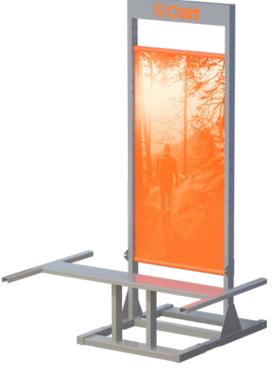

#### **Display Photo (product not included)**

Easy

| Parts List - Starter Kit |     |                              |
|--------------------------|-----|------------------------------|
| Item                     | Qty | Description                  |
| 1                        | 1   | Base                         |
| 2                        | 1   | Top frame                    |
| 3                        | 2   | Upright post                 |
| 4                        | 2   | Extension tube               |
| 5                        | 2   | Floor brace beam             |
| 6                        | 6   | Leveler, 5/16"-18 x 1"       |
| 7                        | 8   | Short screw, 5/16"-18 x 1/2" |
| 8                        | 10  | Long screw, 5/16"-18 x 2"    |
| 9                        | 1   | Allen wrench, 3/16"          |

#### **Final Installed Image**

**Display product sold separately** 