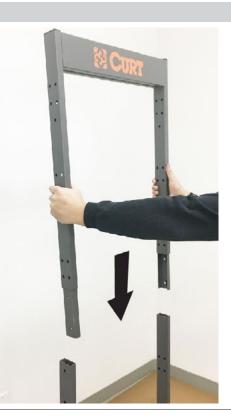

#### Step 7

Carefully install the top frame (#2) over the upright posts (#3). Secure with two short screws (#7) at each of the upright posts on the right and left side.

Position the display on its side and secure the platform frame (#10) to the extension tubes (#4).