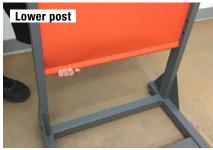

Locate the two upright posts (#3). The outer face will have more holes than the inner face.

Orient the tubes with the top edge facing up, matching the image shown to the right.

Install the upright posts to the base (#1). Secure from the sides of the base with two short screws (#7).