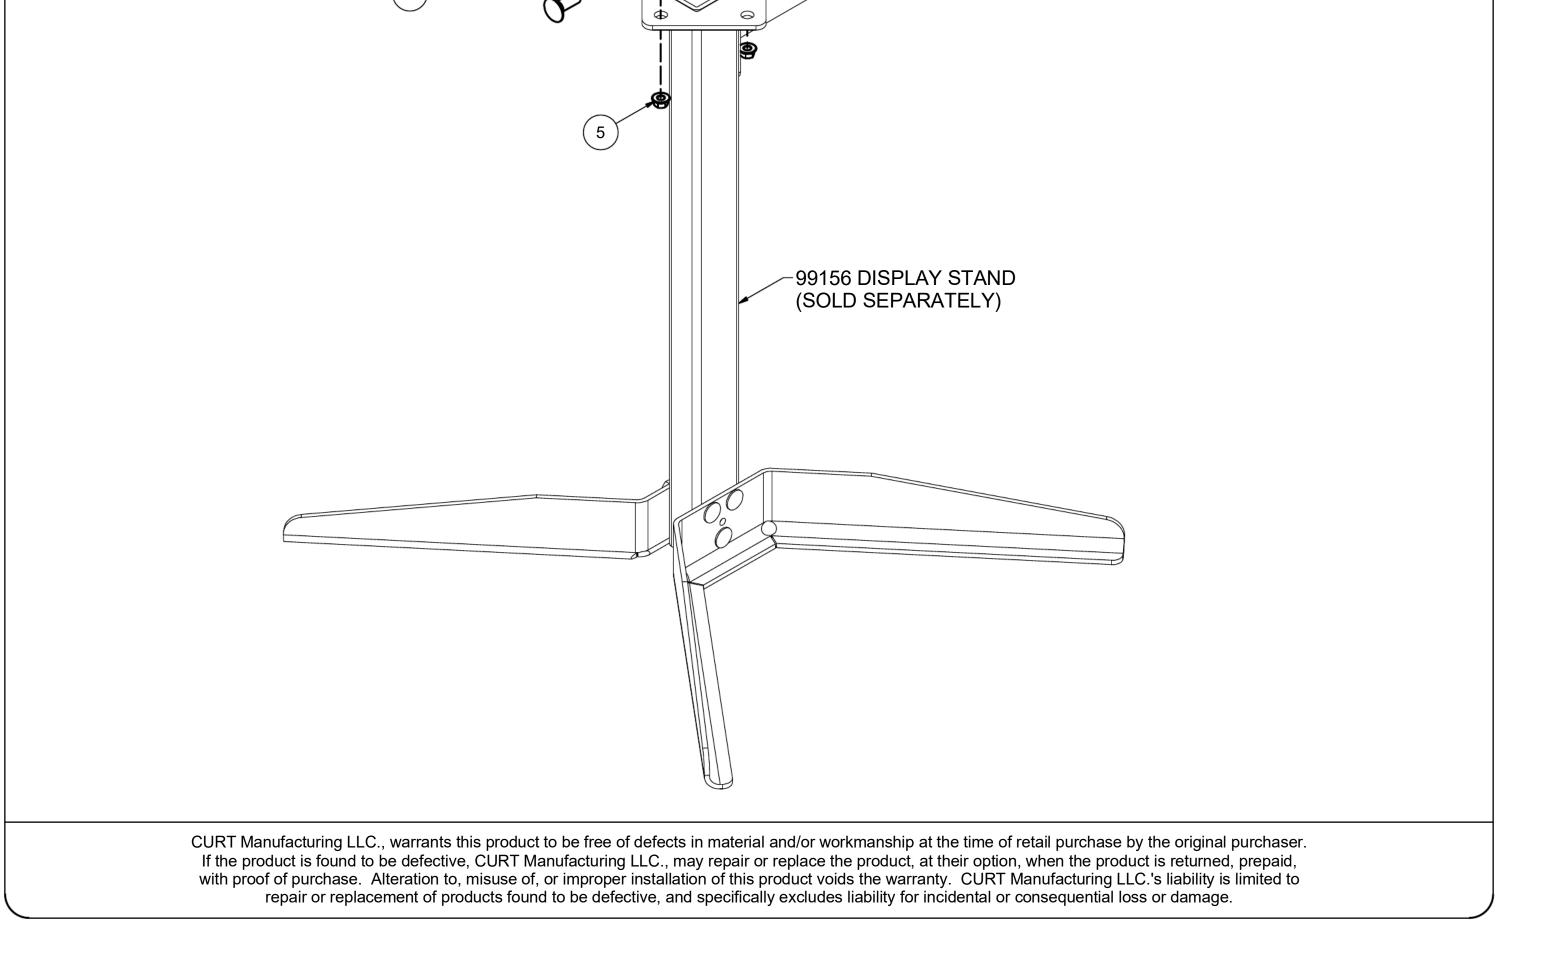

3

4

1

JY

ම

⊚

C

| Parts List |     |                          |                           |
|------------|-----|--------------------------|---------------------------|
| ITEM       | QTY | PART NUMBER              | DESCRIPTION               |
| 1          | 1   | 99257-001                | A20 & A25 DISPLAY ADAPTER |
| 2          | 4   | 9_16-12 x 1 1/2          | CARRIAGE BOLT             |
| 3          | 4   | 9_16 - 12 NYLOCK HEX NUT | NYLOCK HEX NUT            |
| 4          | 2   | 3/8-16 x 1 LG.           | CARRIAGE BOLT             |
| 5          | 2   | HFN3816                  | HEX FLANGE NUT            |