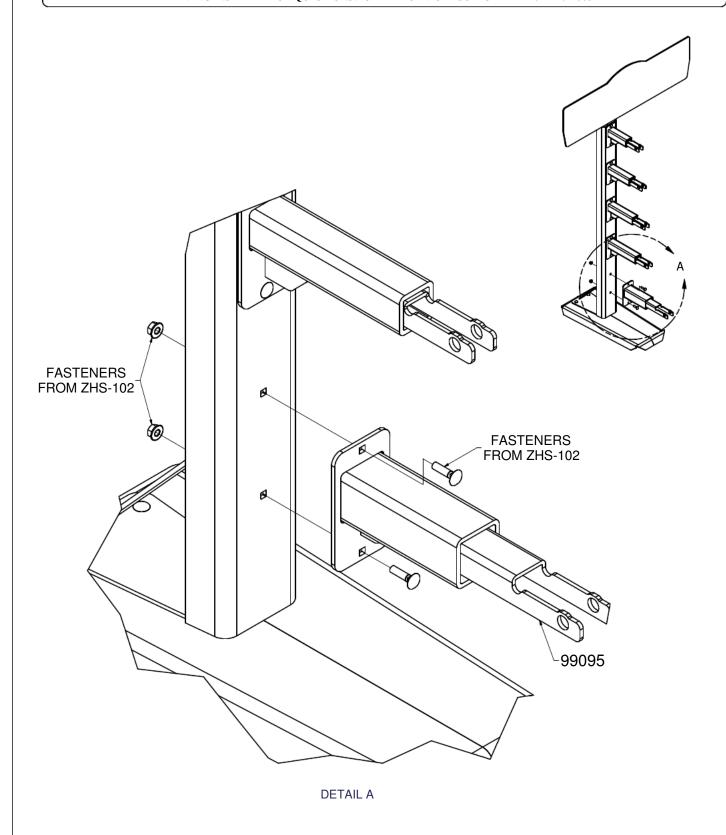

## 99095 ARM FOR 2 1/2" RECEIVER HITCHES

2/19/2013 PAGE 1 of 1

HAVING INSTALLATION QUESTIONS? CALL TECHNICAL SUPPORT AT 1-877-287-8634

Curt Manufacturing LLC., warrants this product to be free of defects in material and/or workmanship at the time of retail purchase by the original purchaser. If the product is found to be defective, Curt Manufacturing LLC., may repair or replace the product, at their option, when the product is returned, prepaid, with proof of purchase. Alteration to, misuse of, or improper installation of this product voids the warranty. Curt Manufacturing LLC.'s liability is limited to repair or replacement of products found to be defective, and specifically excludes liability for incidental or consequential loss or damage.