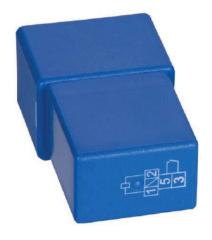

## English

- 1. Locate the vehicle's relay panel on the passenger side under the hood near the battery (A).
- 2. Remove the relay panel's cover, taking care not to damage the locking tabs.
- 3. Insert the blue relays into the positions labeled "TRAILER TURN RH" and "TRAILER TURN LH".
- 4. Insert the brown relay into the position labeled "TRAILER TOW NO. 2".