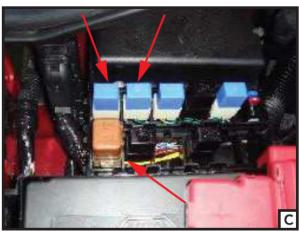

## English

- 1. Locate the vehicle's relay panel on the passenger side under the hood near the battery (A).
- 2. Remove the relay panel's cover, taking care not to damage the locking tabs.
- 3. Insert the blue relays into the positions labeled "TRAILER TURN RH" and "TRAILER TURN LH".
- 4. Insert the brown relay into the position labeled "TRAILER TOW NO. 2".