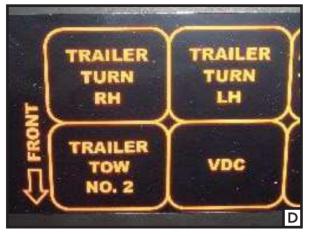

## English

- 1. Locate the vehicle's relay panel on the passenger side under the hood near the battery (A).
- 2. Remove the relay panel's cover, taking care not to damage the locking tabs.
- 3. Insert the blue relays into the positions labeled "TRAILER TURN RH" and "TRAILER TURN LH".
- 4. Insert the brown relay into the position labeled "TRAILER TOW NO. 2".