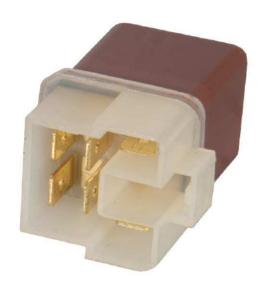

## English

- 1. Locate the vehicle's relay panel on the passenger side under the hood near the battery (A).
- 2. Remove the relay panel's cover, taking care not to damage the locking tabs.
- 3. Insert the blue relays into the positions labeled "TRAILER TURN RH" and "TRAILER TURN LH".
- 4. Insert the brown relay into the position labeled "TRAILER TOW NO. 2".