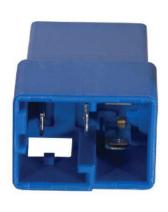

## English

- 1. Locate the vehicle's relay panel on the passenger side under the hood near the battery (A).
- 2. Remove the relay panel's cover, taking care not to damage the locking tabs.
- 3. Insert the blue relays into the positions labeled "TRAILER TURN RH" and "TRAILER TURN LH".
- 4. Insert the brown relay into the position labeled "TRAILER TOW NO. 2".