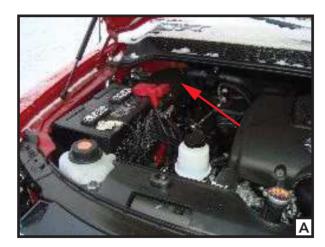

## English

- 1. Locate the vehicle's relay panel on the passenger side under the hood near the battery (A).
- 2. Remove the relay panel's cover, taking care not to damage the locking tabs.
- 3. Insert the blue relays into the positions labeled "TRAILER TURN RH" and "TRAILER TURN LH".
- 4. Insert the brown relay into the position labeled "TRAILER TOW NO. 2".