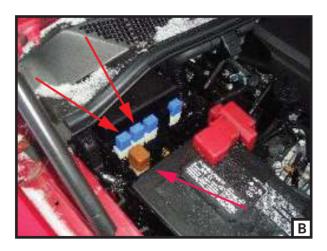

## English

- 1. Locate the vehicle's relay panel on the passenger side under the hood near the battery (A).
- 2. Remove the relay panel's cover, taking care not to damage the locking tabs.
- 3. Insert the blue relays into the positions labeled "TRAILER TURN RH" and "TRAILER TURN LH".
- 4. Insert the brown relay into the position labeled "TRAILER TOW NO. 2".