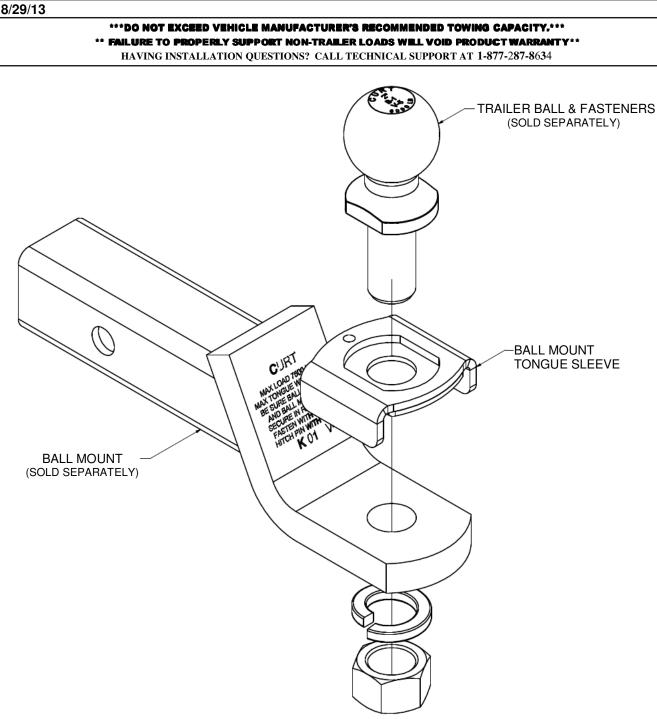

## **BALL MOUNT TONGUE SLEEVE**

45007

## **INSTALLATION STEPS**

- 1. Slide the ball mount tongue sleeve over the ball mount tongue.
- 2. Insert trailer ball through the tongue sleeve and ball mount, align the flat on the trailer ball with the flat on the tonge sleeve.
- 3. Torque trailer ball to spec using lock washer and nut.