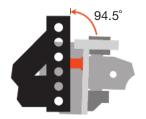

## **UNIT VIEW**

See below for each detailed view. **NOTE:** There are long and short rods, with three options of use for each one.

Drop distance is the measurement from the top of the shank to the bottom of the spring bar. See figure below.