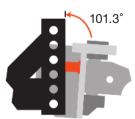

## **UNIT VIEW**

See below for each detailed view. **NOTE:** There are long and short rods, with three options of use for each one.

Drop distance is the measurement from the top of the shank to the bottom of the spring bar. See figure below.

#### Short Rod + 2 Flat Washers

Drop distance = 11.3 inches