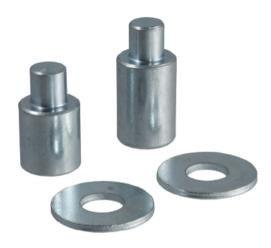

## **UNIT VIEW**

See below for each detailed view. **NOTE:** There are long and short rods, with three options of use for each one.

Drop distance is the measurement from the top of the shank to the bottom of the spring bar. See figure below.

# SHORT ADJUSTMENT ROD

#### **Short Rod Only**

Drop distance = 8.8 inches

## Short Rod + 1 Flat Washer

Drop distance = 10 inches

#### Short Rod + 2 Flat Washers

Drop distance = 11.3 inches

# **LONG ADJUSTMENT ROD**

#### **Long Rod Only**

Drop distance = 12.6 inches

## Long Rod + 1 Flat Washer

Drop distance = 13.9 inches

### Long Rod + 2 Flat Washers

Drop distance = 15.2 inches