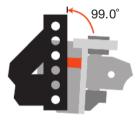

## **UNIT VIEW**

See below for each detailed view. **NOTE:** There are long and short rods, with three options of use for each one.

Drop distance is the measurement from the top of the shank to the bottom of the spring bar. See figure below.

## Short Rod + 1 Flat Washer

Drop distance = 10 inches