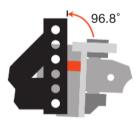

## **UNIT VIEW**

See below for each detailed view. **NOTE:** There are long and short rods, with three options of use for each one.

Drop distance is the measurement from the top of the shank to the bottom of the spring bar. See figure below.

#### **Short Rod Only**

Drop distance = 8.8 inches