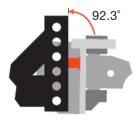

## **UNIT VIEW**

See below for each detailed view. **NOTE:** There are long and short rods, with three options of use for each one.

Drop distance is the measurement from the top of the shank to the bottom of the spring bar. See figure below.