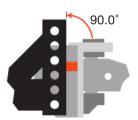

## **UNIT VIEW**

See below for each detailed view. **NOTE:** There are long and short rods, with three options of use for each one.

Drop distance is the measurement from the top of the shank to the bottom of the spring bar. See figure below.