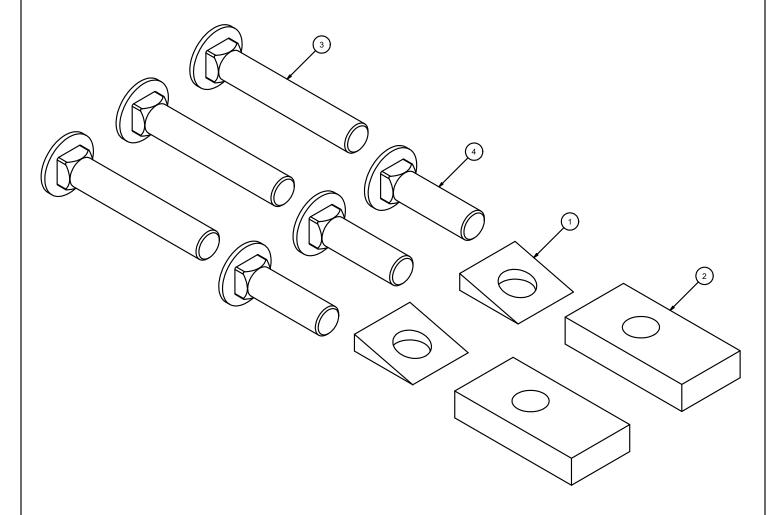

## 9/29/2020

| Parts List |     |             |                                       |
|------------|-----|-------------|---------------------------------------|
| ITEM       | QTY | PART NUMBER | DESCRIPTION                           |
| 1          | 2   | CM-SP38     | 1/2" WEDGE SPACER                     |
| 2          | 2   | CM-SP52     | .500 x 1.25 x 2.50" ROUND HOLE SPACER |
| 3          | 3   | 10-10290    | BOLT,CAR,1/2-13 UNC,3,GRD8,YZ         |
| 4          | 3   | 10-10272    | BOLT,CAR,1/2-13 UNC,1-3/4,GRD8,YZ     |