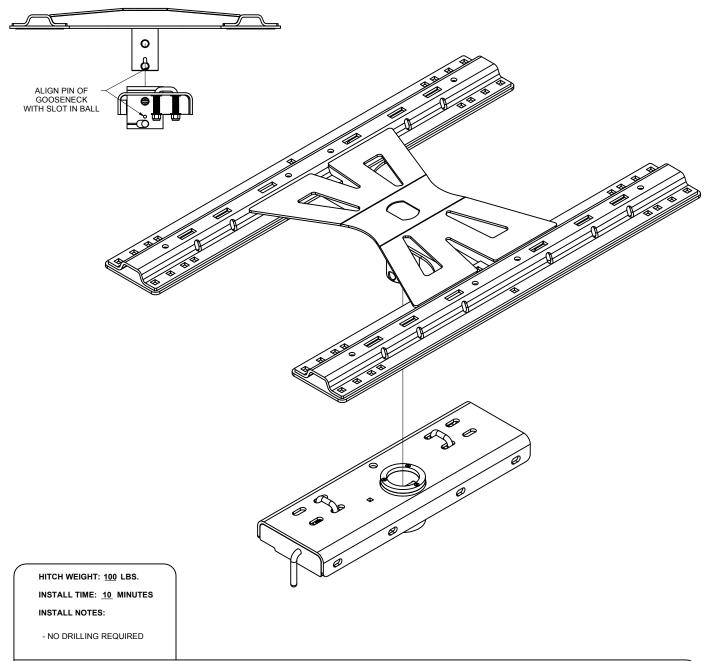

## **INSTALLATION STEPS**

**NOTE:** Bed liners and bed mats may affect fit of X5.

- 1. Remove existing ball from gooseneck, leaving the handle in the "unlocked" position. Return ball to vehicle owner for future gooseneck use.
- 2. Install X5 5th wheel adapter plate into gooseneck cylinder and rotate double lock handle to lock unit.