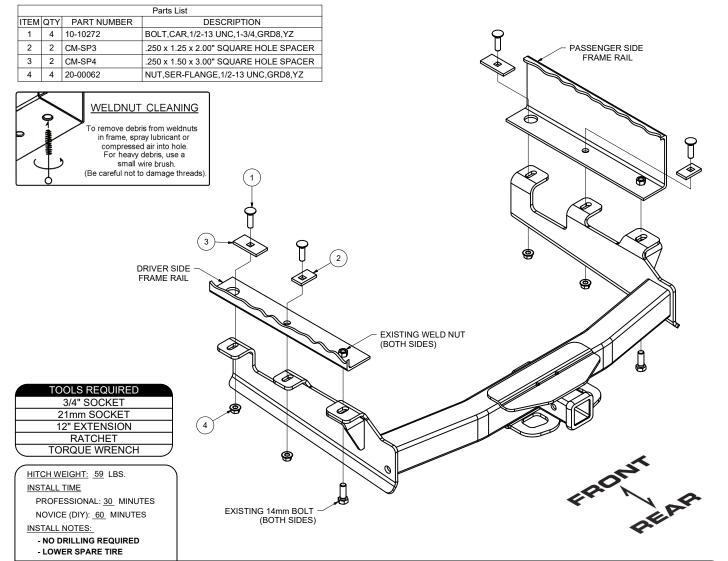

## **INSTALLATION STEPS**

- 1. Lower spare tire for ease of installation.
- 2. Remove (1) bumper bracket bolt from both sides of the vehicle. Raise hitch into position by aligning the rearmost holes in the hitch with the holes where the bumper bracket bolts were removed. Secure hitch using existing 14mm bumper bracket bolts.
- 3. Place a 1/2"-13 x 1 3/4" carriage bolt and a CM-SP4 spacer in the forward most hole of the frame and hitch, repeat on other side. Secure with 1/2" hex flange nuts, as shown.
- 4. Place a 1/2"-13 x 1 3/4" carriage bolt and a CM-SP3 spacer in the center hole of the frame and hitch, repeat on other side. Secure with 1/2" hex flange nuts, as shown.
- 5. Torque all 1/2" hardware to 110 lb-ft. Torque all 14mm hardware to 126 lb-ft.
- 6. Reinstall spare tire.