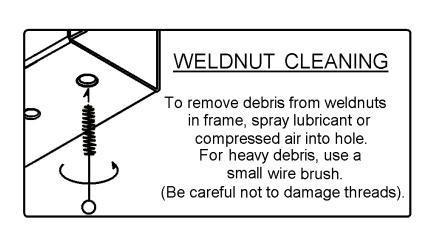

## 14009

## CHEVROLET & GMC 2500/3500 (SHORT BOX)

11/17/2020 PAGE 1 OF 2

GROSS LOAD CAPACITY WHEN USED AS A WEIGHT CARRYING HITCH: 10,000 LBS. TRAILER WEIGHT & 1,000 LBS. TONGUE WEIGHT. GROSS LOAD CAPACITY WHEN USED AS A WEIGHT DISTRIBUTION HITCH: 12,000 LBS. TRAILER WEIGHT & 1,200 LBS. TONGUE WEIGHT

## \*\*\*DO NOT EXCEED VEHICLE MANUFACTURER'S RECOMMENDED TOWING CAPACITY.\*\*\*

HAVING INSTALLATION OUESTIONS? CALL TECHNICAL SUPPORT AT 1-877-287-8634



HITCH WEIGHT: 54 LBS.

INSTALL TIME

PROFESSIONAL: 30 MINUTES

NOVICE (DIY): 60 MINUTES

INSTALL NOTES:

LOWER SPARE TIRE FOR EASE OF INSTALLATIONNO DRILLING REQUIRED







PERIODICALLY CHECK THIS RECEIVER HITCH TO ENSURE THAT ALL FASTENERS ARE TIGHT AND THAT ALL STRUCTURAL COMPONENTS ARE SOUND.

Scan for more information CURT Manufacturing LLC., warrants this product to be free of defects in material and/or workmanship at the time of retail purchase by the original purchaser. If the product is found to be defective, CURT Manufacturing LLC., may repair or replace the product, at their option, when the product is returned, prepaid, with proof of purchase. Alteration to, misuse of, or improper installation of this product voids the warranty. CURT Manufacturing LLC.'s liability is limited to repair or replacement of products found to be defective, and specifically excludes liability for incidental or consequential loss or damage.