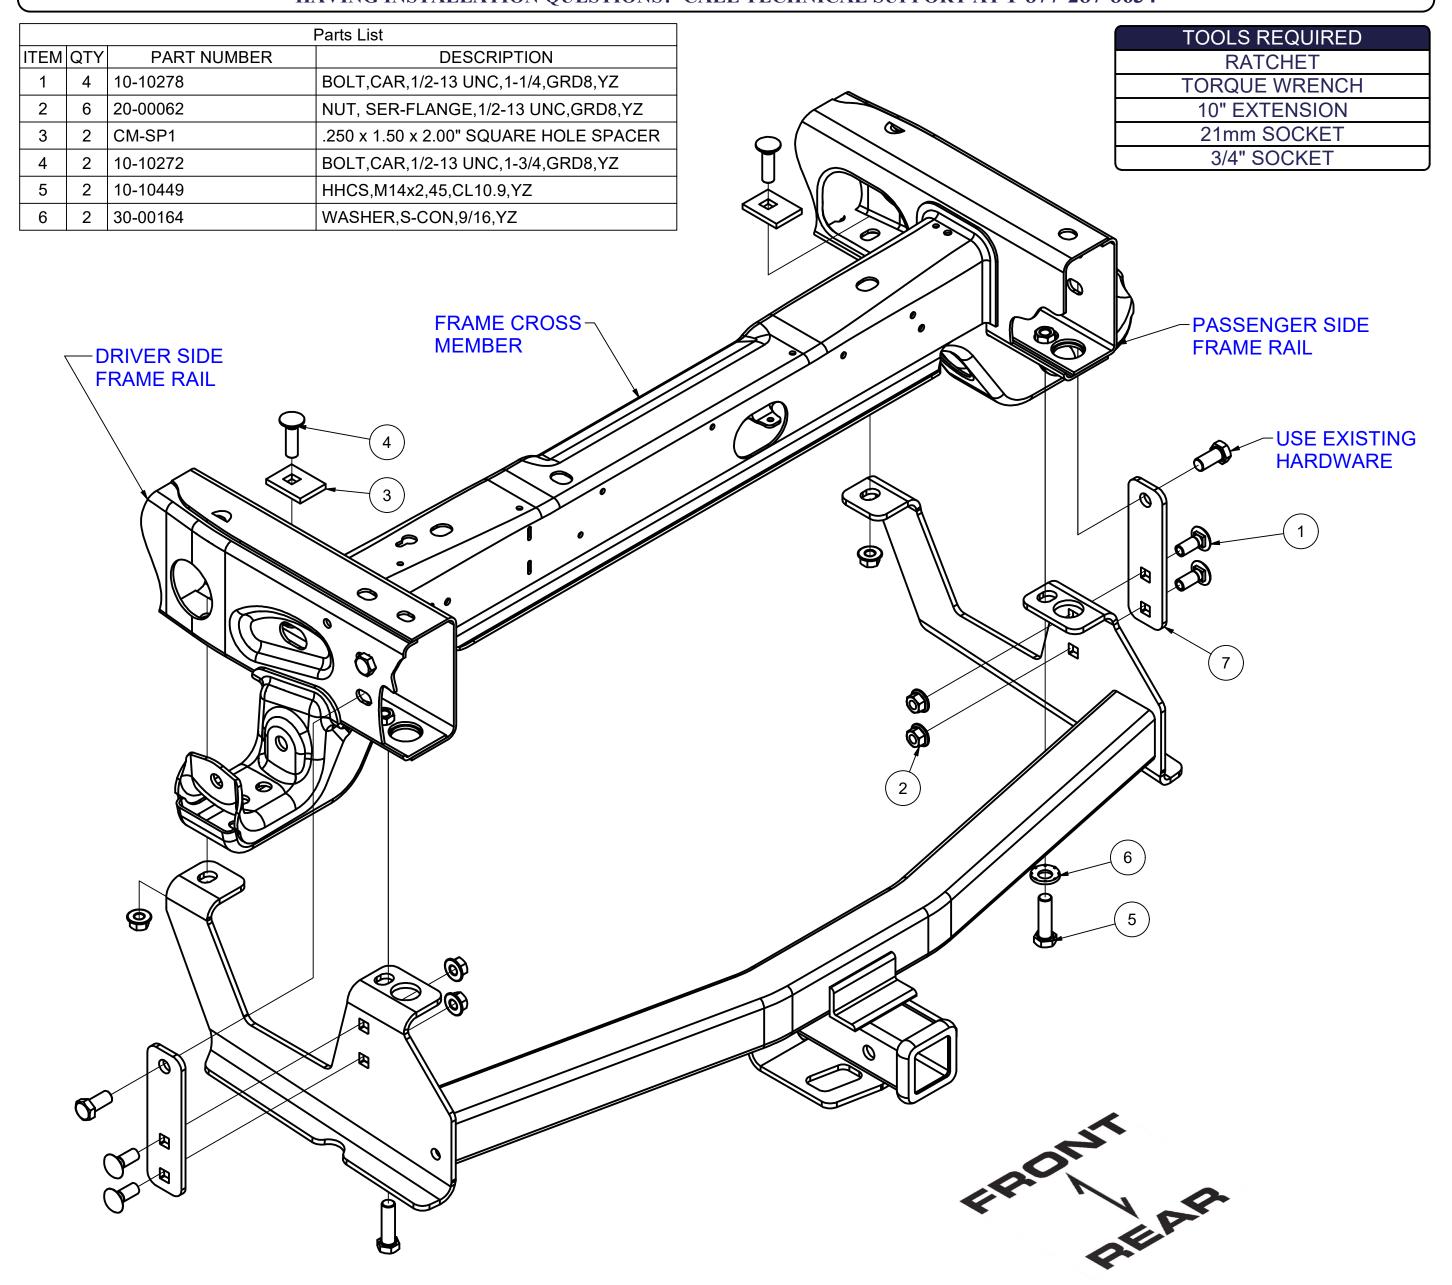

## 14009

## CHEVROLET & GMC 2500/3500 (SHORT BOX)

11/17/2020 PAGE 1 OF 2

GROSS LOAD CAPACITY WHEN USED AS A WEIGHT CARRYING HITCH: 10,000 LBS. TRAILER WEIGHT & 1,000 LBS. TONGUE WEIGHT. GROSS LOAD CAPACITY WHEN USED AS A WEIGHT DISTRIBUTION HITCH: 12,000 LBS. TRAILER WEIGHT & 1,200 LBS. TONGUE WEIGHT

## \*\*\*DO NOT EXCEED VEHICLE MANUFACTURER'S RECOMMENDED TOWING CAPACITY.\*\*\*

HAVING INSTALLATION OUESTIONS? CALL TECHNICAL SUPPORT AT 1-877-287-8634

HITCH WEIGHT: 54 LBS.

INSTALL TIME

PROFESSIONAL: 30 MINUTES

NOVICE (DIY): 60 MINUTES

INSTALL NOTES:

LOWER SPARE TIRE FOR EASE OF INSTALLATIONNO DRILLING REQUIRED

PERIODICALLY CHECK THIS RECEIVER HITCH TO ENSURE THAT ALL FASTENERS ARE TIGHT AND THAT ALL STRUCTURAL COMPONENTS ARE SOUND.