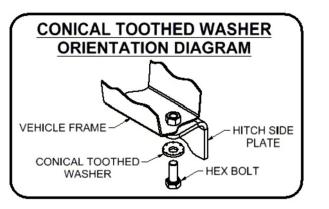

## 14009

## CHEVROLET & GMC 2500/3500 (SHORT BOX)

11/17/2020 PAGE 1 OF 2

GROSS LOAD CAPACITY WHEN USED AS A WEIGHT CARRYING HITCH: 10,000 LBS. TRAILER WEIGHT & 1,000 LBS. TONGUE WEIGHT. GROSS LOAD CAPACITY WHEN USED AS A WEIGHT DISTRIBUTION HITCH: 12,000 LBS. TRAILER WEIGHT & 1,200 LBS. TONGUE WEIGHT

## \*\*\*DO NOT EXCEED VEHICLE MANUFACTURER'S RECOMMENDED TOWING CAPACITY.\*\*\*

HAVING INSTALLATION OUESTIONS? CALL TECHNICAL SUPPORT AT 1-877-287-8634



HITCH WEIGHT: 54 LBS.

INSTALL TIME

PROFESSIONAL: 30 MINUTES

NOVICE (DIY): 60 MINUTES

INSTALL NOTES:

LOWER SPARE TIRE FOR EASE OF INSTALLATIONNO DRILLING REQUIRED







PERIODICALLY CHECK THIS RECEIVER HITCH TO ENSURE THAT ALL FASTENERS ARE TIGHT AND THAT ALL STRUCTURAL COMPONENTS ARE SOUND.

Scan for more information CURT Manufacturing LLC., warrants this product to be free of defects in material and/or workmanship at the time of retail purchase by the original purchaser. If the product is found to be defective, CURT Manufacturing LLC., may repair or replace the product, at their option, when the product is returned, prepaid, with proof of purchase. Alteration to, misuse of, or improper installation of this product voids the warranty. CURT Manufacturing LLC.'s liability is limited to repair or replacement of products found to be defective, and specifically excludes liability for incidental or consequential loss or damage.