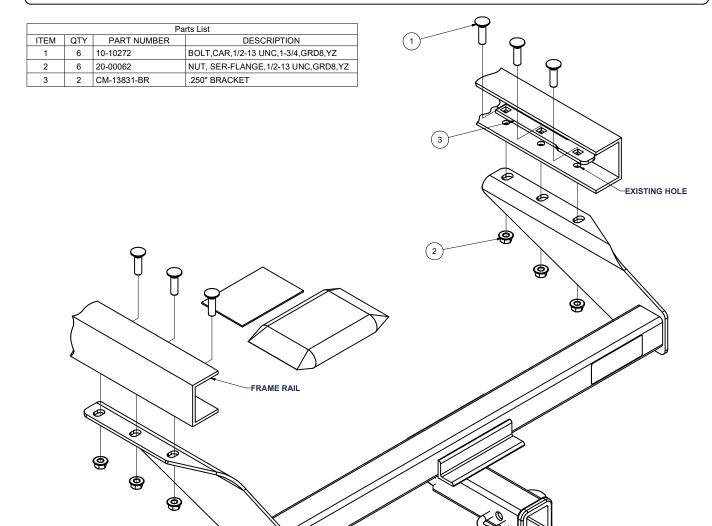

## **INSTALLATION STEPS**

- 1) Raise the hitch into position at end of vehicle frame.
- 2) Install fasteners as shown.
- 3) Torque 1/2" fasteners to 110 lb.-ft.

PERIODICALLY CHECK THIS RECEIVER HITCH TO ENSURE THAT ALL FASTENERS ARE TIGHT AND THAT ALL STRUCTURAL COMPONENTS ARE SOUND.