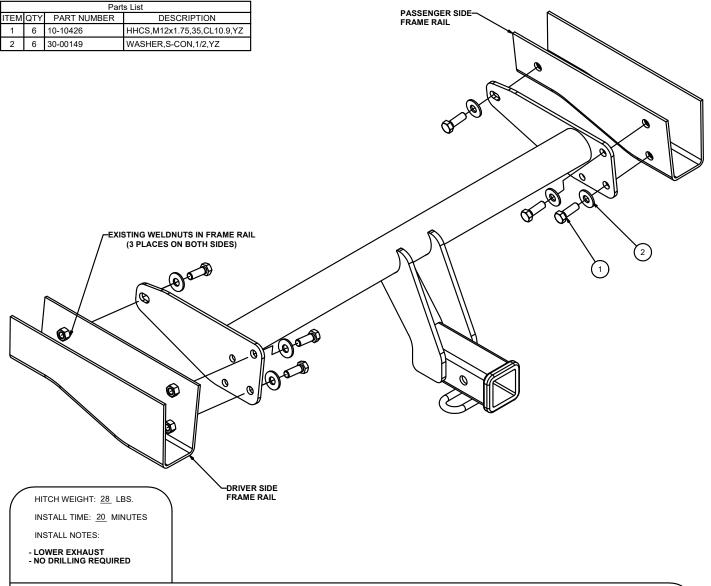

### **INSTALLATION STEPS**

- 1) Lower exhaust by removing rear (4) exhaust hangers. Use a spray lubricant if needed to remove hangers.
- 2) Raise hitch into position between frame rails, aligning holes in hitch with the weldnuts within the frame rails.
- 3) Install supplied hex bolts and conical tooth washers.
- 4) Torque all 12mm fasteners to 79 lb-ft.