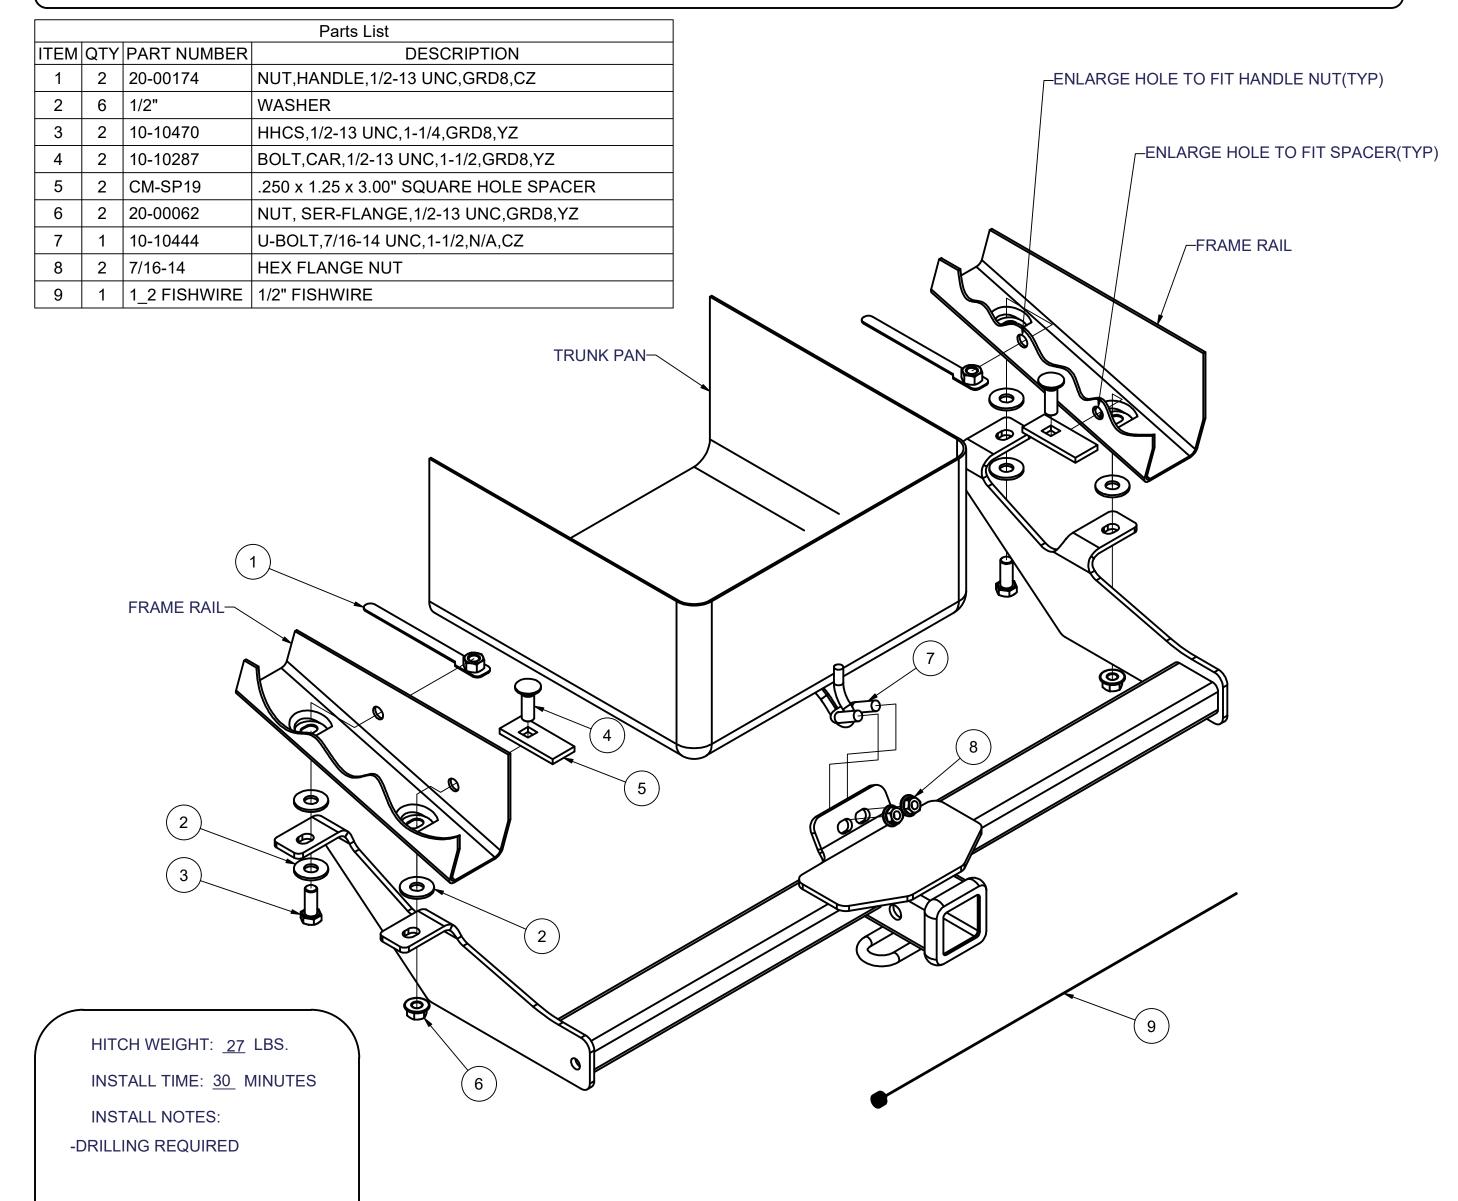

### **INSTALLATION STEPS**

1) Enlarge holes in frame rails as shown.

2) Insert handle nut into hole as shown. Bending is required, handle end will stick out of existing frame rail hole.

3) Fishwire spacer through existing frame rail hole as shown.

- 4) Raise hitch into position and align holes.
- 5) Secure hitch to frame with remaining hardware.

6) Torque all 7/16" hardware to 25 lb-ft. and all 1/2" hardware to 110 lb-ft. **PERIODICALLY CHECK THIS RECEIVER HITCH TO ENSURE THAT ALL FASTENERS ARE TIGHT AND THAT ALL STRUCTURAL COMPONENTS ARE SOUND.** 