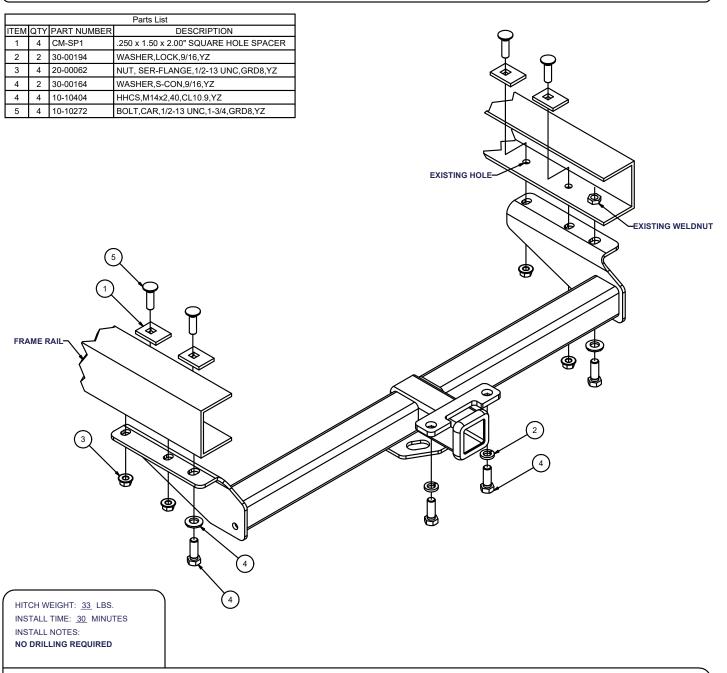

## 13402 / RH13402 / RRH13402

2000-02 CADILLAC ESCALADE SUV, 2002 CHEVY/GMC AVALANCHE, 2000-02 CHEVY/GMC SUBURBAN, YUKON XL, TAHOE, DENAL

### **INSTALLATION STEPS**

- 1) Remove the 14mm hex bolt from each end of the frame.
- 2) Raise the hitch into position, install the fasteners as shown.
- 3) Torque 1/2" fasteners to 110 lb.-ft. and all 14mm fasteners to 136 lb.-ft.