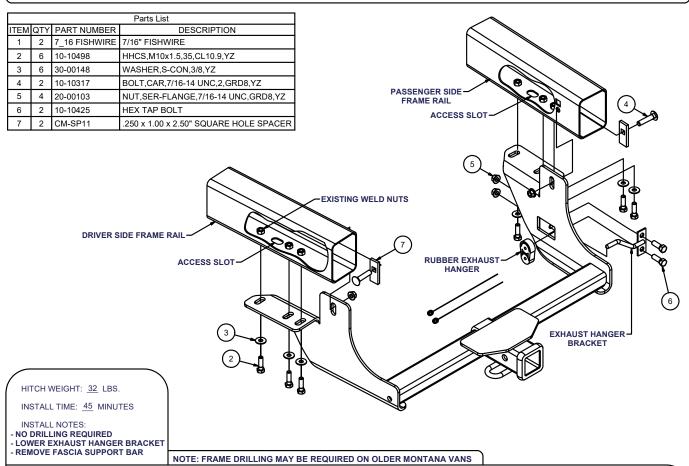

## INSTALLATION STEPS

- 1) Remove rubber exhaust hanger and lower exhaust hanger bracket on passenger side. (Reuse later)
- 2) Remove fascia support bar from frame rails on driver and passenger side. (Replace after install)
- 3) Disconnect and lower compressor from driver side if equipped. (Replace after install)
- 4) Fishwire 7/16" carriage bolts and spacers through access slots in frame rails leaving carriage bolt and spacer inside frame rail until hitch is raised into position. (Note: Do not remove fishwire from carriage bolt until hitch is raised into position and secured.)
- 5) Lift hitch into position and secure with M10 bolts and 3/8" conical washers as shown, finger tighten. Finish fishwiring 7/16" carriage bolts and spacers into position and secure with flange nuts.
- 6) Reattach exhaust hanger bracket removed in step (1). (Note: some models will require the exhaust hanger bracket to pass through hitch side plate and attach to hitch mounting tab using 7/16" bolts and flange nuts as shown.)
- 7) Reattach fascia support brackets removed in step (2) and compressor in step (3). (Note: trim compressor bracket before reinstalling on vehicle.)
- 8) Torque all 7/16" fasteners to 70 ft-lb and all 10mm fasteners to 45 ft-lb.