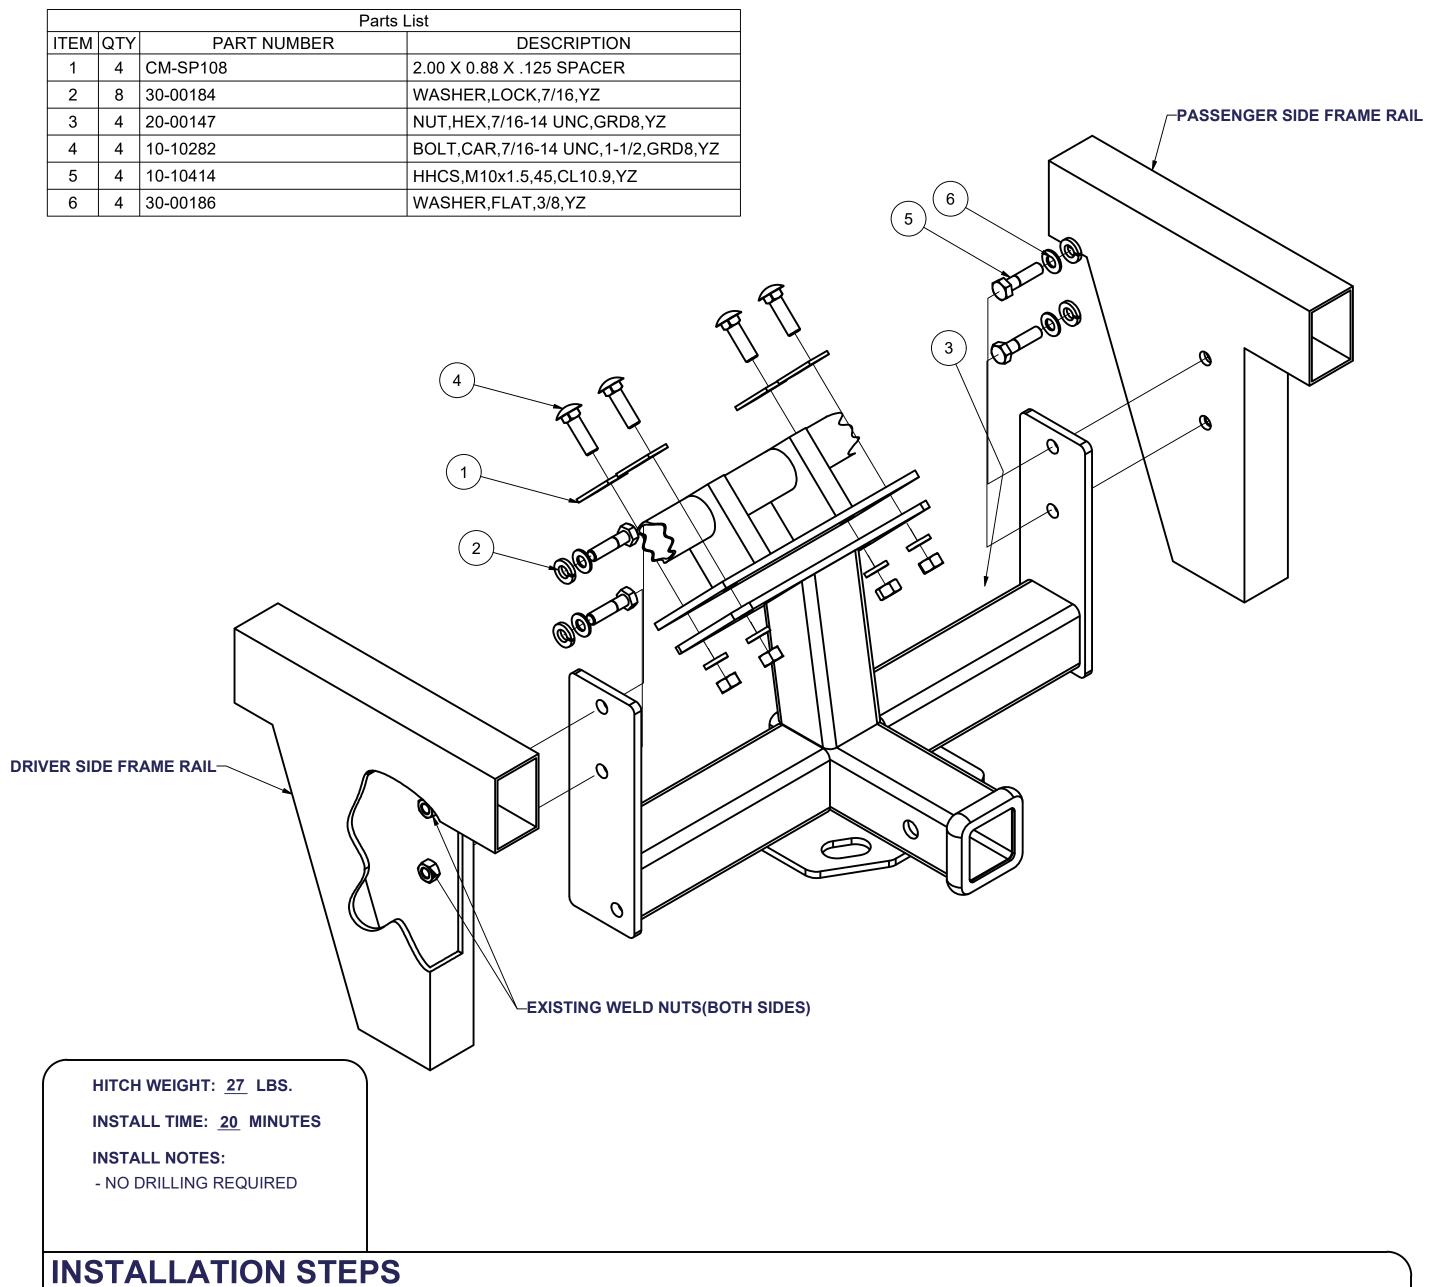

- 1. Locate the tow loop extensions projecting from the driver and passenger side frame rails, and the angled plate on vehicle center as shown.
- 2. Use fasteners to mount the hitch as shown.
- 3. Room to wrench fasteners is limited. Wrenching may be easier from the rear of vehicle.
- 4. Torque 10mm fasteners to 45 lb-ft. Torque 7/16" carriage bolts to 59 lb-ft.

PERIODICALLY CHECK THIS RECEIVER HITCH TO ENSURE THAT ALL FASTENERS ARE TIGHT AND THAT ALL STRUCTURAL COMPONENTS ARE SOUND.

Curt Manufacturing Inc., warrants this product to be free of defects in material and/or workmanship at the time of retail purchase by the original purchaser. If the product is found to be defective, Curt Manufacturing Inc., may repair or replace the product, at their option, when the product is returned, prepaid, with proof of purchase. Alteration to, misuse of, or improper installation of this product voids the warranty. Curt Manufacturing Inc.'s liability is limited to repair or replacement of products found to be defective, and specifically excludes liability for incidental or consequential loss or damage.