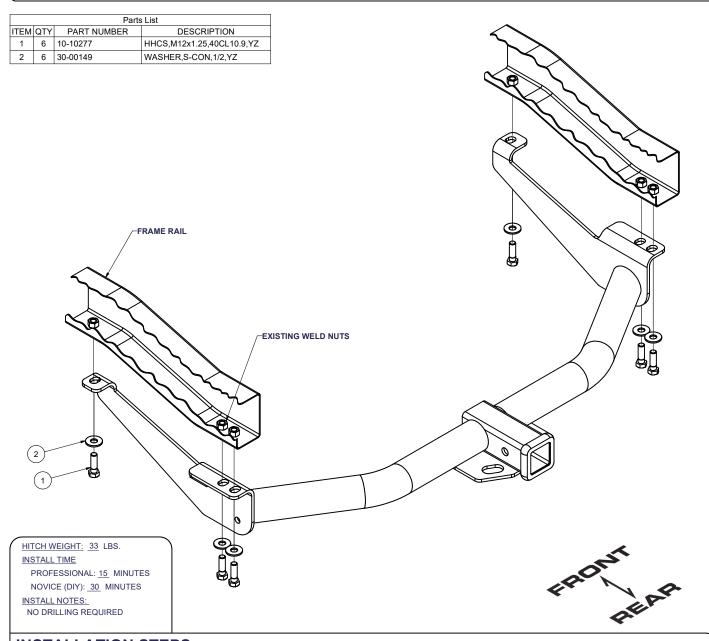

### **INSTALLATION STEPS**

- 1. If present, removed black panel on bumper fascia by removing the push fastener.

  Note: Panel maybe rivited on.
- 2. Raise hitch into position. Fasten hitch as shown by threading 12mm x 40mm Lg. bolts and conical washers into existing weld nuts.
- 3. Torque 12mm fasteners to 86 lb.-ft.