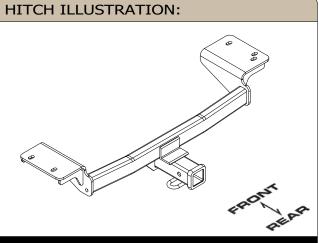

#### 13120 **INSTALLATION INSTRUCTIONS**

Safety glasses should be worn at all times while installing this product.

STYLE: SUV

MAKE: HYUNDAT

**SPORTAGE** MODEL: TUCSON

WARNING: NEVER EXCEED YOUR VEHICLE MANUFACTURER'S RECOMMENDED TOWING CAPACITY For more information log onto www.curtmfg.com & for helpful towing tips log onto www.hitchinfo.com