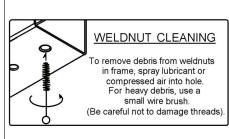

#### **INSTALLATION WALKTHROUGH:**

1. Locate weldnuts in frame rails (see Weldnut Cleaning Diagram).

2. Lower exhaust by removing (2) rubber isolators. Support exhaust as needed to prevent damage. (see Rubber Isolator Removal Diagram).

## **INSTALLATION STEPS**

- 1. Locate weldnuts in frame rails (See Weldnut Cleaning Diagram).
- 2. Lower exhaust by removing (2) rubber isolators, support exhaust as needed to prevent damaging (See Rubber Isolator Removal Diagram).
- 3. Raise hitch into position, aligning holes in side plates with weldnuts in the frame and secure using M10-1.25 x 30mm hex bolts and 3/8" conical toothed washers.
  - **Note:** It may be necessary to cut or bend rearward lip of heat shield in order to raise hitch into position.
- 4. Torque all M10 fasteners to 48 ft-lbs.
- 5. Raise exhaust back into position.