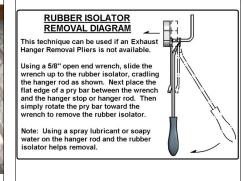

#### **INSTALLATION WALKTHROUGH:**

1. Locate weldnuts in frame rails (see Weldnut Cleaning Diagram).

2. Lower exhaust by removing (2) rubber isolators. Support exhaust as needed to prevent damage. (see Rubber Isolator Removal Diagram).

## **INSTALLATION STEPS**

- 1. Locate weldnuts in frame rails (See Weldnut Cleaning Diagram).
- 2. Lower exhaust by removing (2) rubber isolators, support exhaust as needed to prevent damaging (See Rubber Isolator Removal Diagram).
- 3. Raise hitch into position, aligning holes in side plates with weldnuts in the frame and secure using M10-1.25 x 30mm hex bolts and 3/8" conical toothed washers.
  - **Note:** It may be necessary to cut or bend rearward lip of heat shield in order to raise hitch into position.
- 4. Torque all M10 fasteners to 48 ft-lbs.
- 5. Raise exhaust back into position.