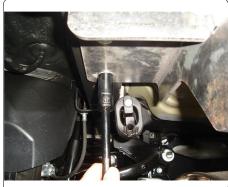

4. Torque all M10 fasteners to 48 ft-lbs.

5. Raise exhaust back into position.

Installation is complete.

For more information log onto www.curtmfg.com, & for helpful towing tips log onto www.hitchinfo.com

## **INSTALLATION STEPS**

- 1. Locate weldnuts in frame rails (See Weldnut Cleaning Diagram).
- 2. Lower exhaust by removing (2) rubber isolators, support exhaust as needed to prevent damaging (See Rubber Isolator Removal Diagram).
- 3. Raise hitch into position, aligning holes in side plates with weldnuts in the frame and secure using M10-1.25 x 30mm hex bolts and 3/8" conical toothed washers.
  - **Note:** It may be necessary to cut or bend rearward lip of heat shield in order to raise hitch into position.
- 4. Torque all M10 fasteners to 48 ft-lbs.
- 5. Raise exhaust back into position.