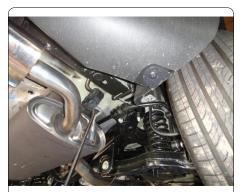

#### **INSTALLATION WALKTHROUGH:**

1. Locate weldnuts in frame rails (see Weldnut Cleaning Diagram).

2. Lower exhaust by removing (2) rubber isolators. Support exhaust as needed to prevent damage. (see Rubber Isolator Removal Diagram).

## **INSTALLATION STEPS**

- 1. Locate weldnuts in frame rails (See Weldnut Cleaning Diagram).
- 2. Lower exhaust by removing (2) rubber isolators, support exhaust as needed to prevent damaging (See Rubber Isolator Removal Diagram).
- 3. Raise hitch into position, aligning holes in side plates with weldnuts in the frame and secure using M10-1.25 x 30mm hex bolts and 3/8" conical toothed washers.
  - **Note:** It may be necessary to cut or bend rearward lip of heat shield in order to raise hitch into position.
- 4. Torque all M10 fasteners to 48 ft-lbs.
- 5. Raise exhaust back into position.