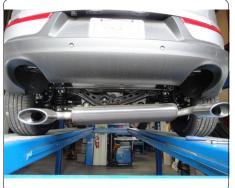

ifications and requirements for connecting devices and towing systems of the state of New York, V.E.S.C.Regulation V-5 and SAE J684.

#### **INSTALLATION WALKTHROUGH:**



1. Locate weldnuts in frame rails (see Weldnut Cleaning Diagram).





2. Lower exhaust by removing (2) rubber isolators. Support exhaust as needed to prevent damage. (see Rubber Isolator Removal Diagram).





For more information log onto www.curtmfg.com, & for helpful towing tips log onto www.hitchinfo.com

#### **INSTALLATION WALKTHROUGH:**

3. Raise hitch into position aligning holes in side plates with weldnuts in the frame and secure using M10-1.25 x 30mm hex bolts and 3/8" conical toothed washers.

<u>Note:</u> It may be necessary to cut or bend rearward lip of heat shield in order to raise hitch into position.





4. Torque all M10 fasteners to 48 ft-lbs.





5. Raise exhaust back into position.



Installation is complete.



For more information log onto www.curtmfg.com, & for helpful towing tips log onto www.hitchinfo.com

## 13120

## **KIA SPORTAGE / HYUNDAI TUCSON**

## 6/26/2020

GROSS LOAD CAPACITY WHEN USED AS A WEIGHT CARRYING HITCH: 3500 LBS. TRAILER WEIGHT & 525 LBS. TONGUE WEIGHT. GROSS LOAD CAPACITY WHEN USED AS A WEIGHT DISTRIBUTION HITCH: 5250 LBS. TRAILER WEIGHT & 525 LBS. TONGUE WEIGHT



WARNING: \*\*\* DO NOT EXCEED VEHICLE MANUFACTURER'S RECOMMENDED TOWING CAPACITY. \*\*\*

FOR MORE INFORMATION LOG ONTO WWW.CURTMFG.COM & FOR HELPFUL TOWING TIPS LOG ONTO WWW.HITCHINFO.COM HAVING INSTALLATION QUESTIONS? CALL TECHNICAL SUPPORT AT 877-287-8634



| PARSENSER SIDE FRAME RAIL  PA