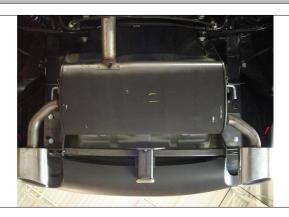

#### **INSTALLATION WALKTHROUGH:**

1. Locate weldnuts in frame rails (see Weldnut Cleaning Diagram).

2. Lower exhaust by removing (2) rubber isolators. Support exhaust as needed to prevent damage. (see Rubber Isolator Removal Diagram).

#### **INSTALLATION WALKTHROUGH:**

3. Raise hitch into position aligning holes in side plates with weldnuts in the frame and secure using M10-1.25 x 30mm hex bolts and 3/8" conical toothed washers.

<u>Note:</u> It may be necessary to cut or bend rearward lip of heat shield in order to raise hitch into position.

4. Torque all M10 fasteners to 48 ft-lbs.

5. Raise exhaust back into position.

Installation is complete.

For more information log onto www.curtmfg.com, & for helpful towing tips log onto www.hitchinfo.com