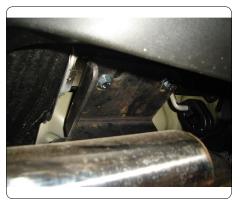

#### **INSTALLATION WALKTHROUGH:**

3. Raise hitch into position aligning holes in side plates with weldnuts in the frame and secure using M10-1.25 x 30mm hex bolts and 3/8" conical toothed washers.

<u>Note:</u> It may be necessary to cut or bend rearward lip of heat shield in order to raise hitch into position.

## **INSTALLATION STEPS**

- 1. Locate weldnuts in frame rails (See Weldnut Cleaning Diagram).
- 2. Lower exhaust by removing (2) rubber isolators, support exhaust as needed to prevent damaging (See Rubber Isolator Removal Diagram).
- 3. Raise hitch into position, aligning holes in side plates with weldnuts in the frame and secure using M10-1.25 x 30mm hex bolts and 3/8" conical toothed washers.
  - **Note:** It may be necessary to cut or bend rearward lip of heat shield in order to raise hitch into position.
- 4. Torque all M10 fasteners to 48 ft-lbs.
- 5. Raise exhaust back into position.