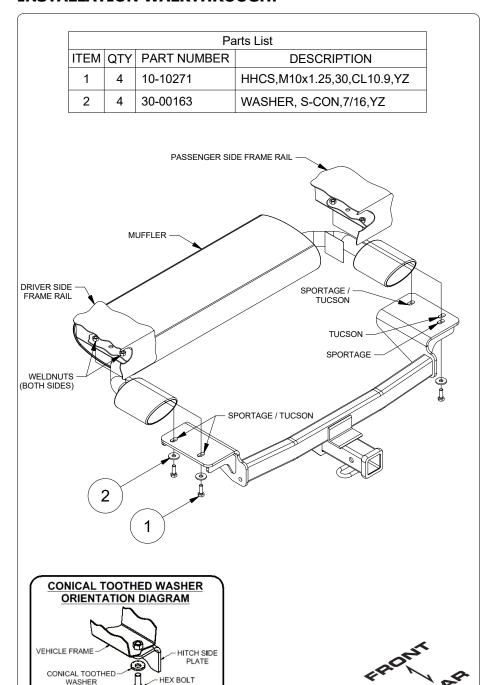

#### **INSTALLATION WALKTHROUGH:**

1. Locate weldnuts in frame rails (see Weldnut Cleaning Diagram).

2. Lower exhaust by removing (2) rubber isolators. Support exhaust as needed to prevent damage. (see Rubber Isolator Removal Diagram).

#### **INSTALLATION WALKTHROUGH:**

3. Raise hitch into position aligning holes in side plates with weldnuts in the frame and secure using M10-1.25 x 30mm hex bolts and 3/8" conical toothed washers.

<u>Note:</u> It may be necessary to cut or bend rearward lip of heat shield in order to raise hitch into position.

4. Torque all M10 fasteners to 48 ft-lbs.

5. Raise exhaust back into position.

Installation is complete.

For more information log onto www.curtmfg.com, & for helpful towing tips log onto www.hitchinfo.com

## **INSTALLATION STEPS**

- 1. Locate weldnuts in frame rails (See Weldnut Cleaning Diagram).
- 2. Lower exhaust by removing (2) rubber isolators, support exhaust as needed to prevent damaging (See Rubber Isolator Removal Diagram).
- 3. Raise hitch into position, aligning holes in side plates with weldnuts in the frame and secure using M10-1.25 x 30mm hex bolts and 3/8" conical toothed washers.
  - **Note:** It may be necessary to cut or bend rearward lip of heat shield in order to raise hitch into position.
- 4. Torque all M10 fasteners to 48 ft-lbs.
- 5. Raise exhaust back into position.