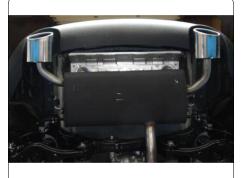

er. If the product is found to be defective, CURT Manufacturing LLC. may repair or replace the product at their option, when the product is returned, prepaid, with proof of purchase. Alteration to, misuse of, or improper installation of this product voids the warranty. CURT Manufacturing LLC.'s liability is limited to repair or replacement of products found to be defective, and specifically excludes liability for incidental or consequential loss or damage.

For more information log onto www.curtmfg.com

**GLASSES** 

This product complies with safety specifications and requirements for connecting devices and towing systems of the state of New York, V.E.S.C.Regulation V-5 and SAE J684.

#### **INSTALLATION WALKTHROUGH:**



1. Locate weldnuts in frame rails (see Weldnut Cleaning Diagram).





2. Lower exhaust by removing (2) rubber isolators. Support exhaust as needed to prevent damage. (see Rubber Isolator Removal Diagram).





For more information log onto www.curtmfg.com, & for helpful towing tips log onto www.hitchinfo.com

#### **INSTALLATION WALKTHROUGH:**

3. Raise hitch into position aligning holes in side plates with weldnuts in the frame and secure using M10-1.25 x 30mm hex bolts and 3/8" conical toothed washers.

<u>Note:</u> It may be necessary to cut or bend rearward lip of heat shield in order to raise hitch into position.





4. Torque all M10 fasteners to 48 ft-lbs.





5. Raise exhaust back into position.



Installation is complete.



For more information log onto www.curtmfg.com, & for helpful towing tips log onto www.hitchinfo.com

## 13120

## **KIA