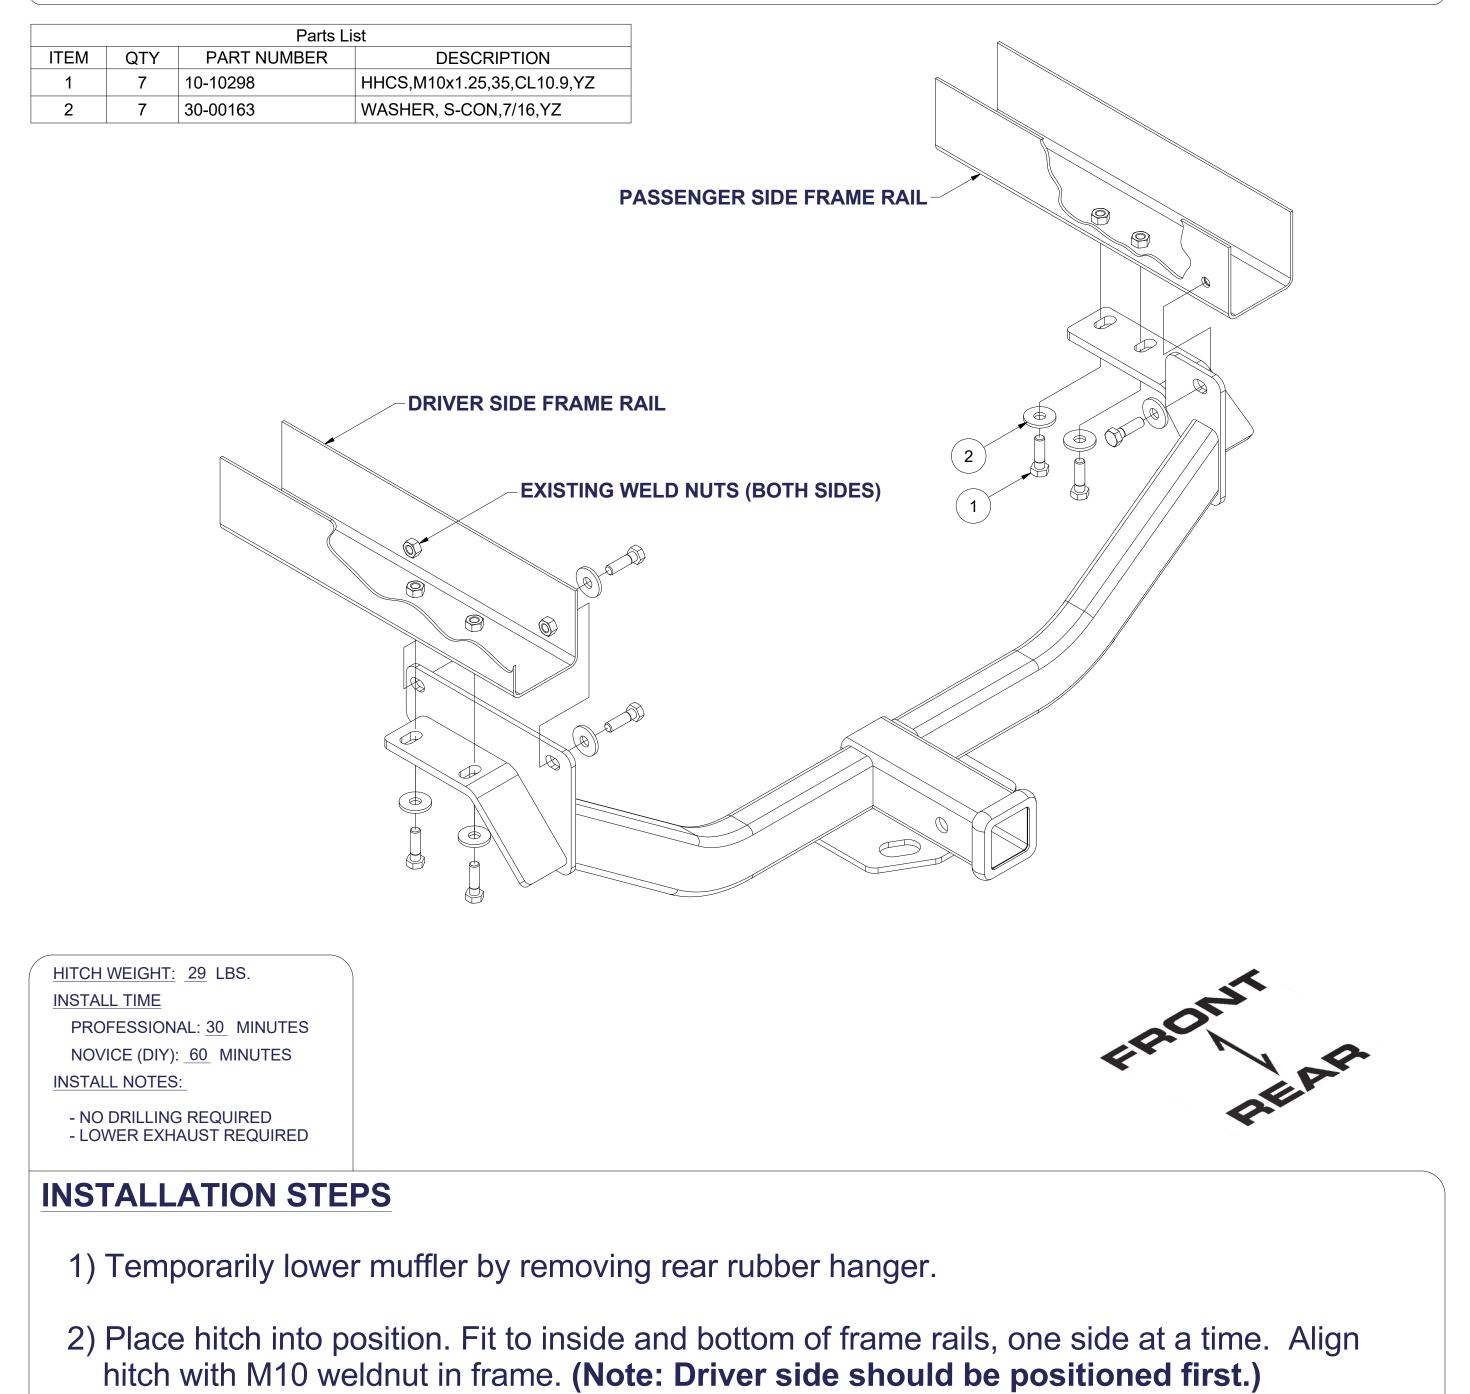

# 13113

## **MITSUBISHI ENDEAVOR**

#### 6/26/2020

GROSS LOAD CAPACITY WHEN USED AS A WEIGHT CARRYING HITCH: 3,500 LBS. TRAILER WEIGHT & 350 LBS. TONGUE WEIGHT. GROSS LOAD CAPACITY WHEN USED AS A WEIGHT DISTRIBUTION HITCH: 5,000 LBS. TRAILER WEIGHT & 500 LBS. TONGUE WEIGHT

#### \*\*\*DO NOT EXCEED VEHICLE MANUFACTURER'S RECOMMENDED TOWING CAPACITY.\*\*\*

HAVING INSTALLATION QUESTIONS? CALL TECHNICAL SUPPORT AT 877-287-8634

3) Install M10 fasteners - seven locations.

4) Torque all M10 fasteners to 48 lb.-ft. Re-attach rubber exhaust hanger.