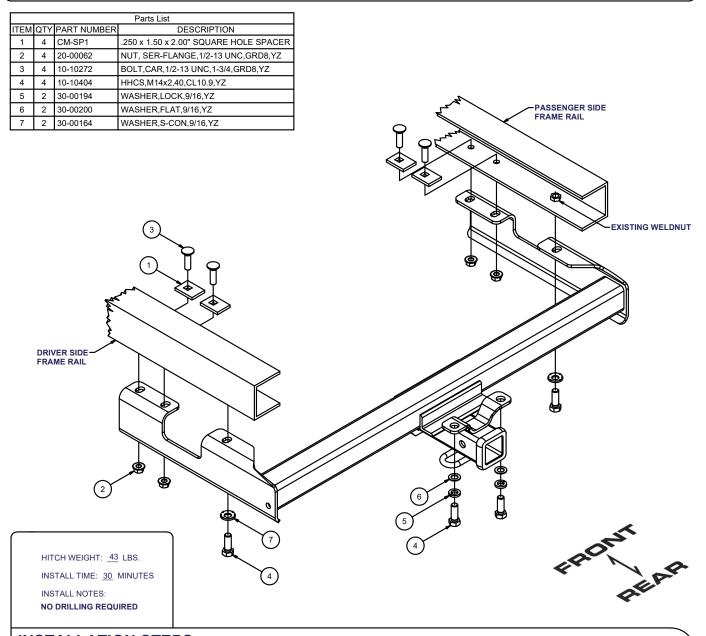

#### **INSTALLATION STEPS**

- 1) Remove the 14mm hex bolt from each end of the frame.
- 2) Remove and relocate the ground wire and ground wire bolt on the driver's side frame rail.
- 3) Raise the hitch into position and install the fasteners as shown.
- 4) Torque all 1/2" fasteners to 110 lb.-ft. and all 14mm fasteners to 126 lb.-ft.