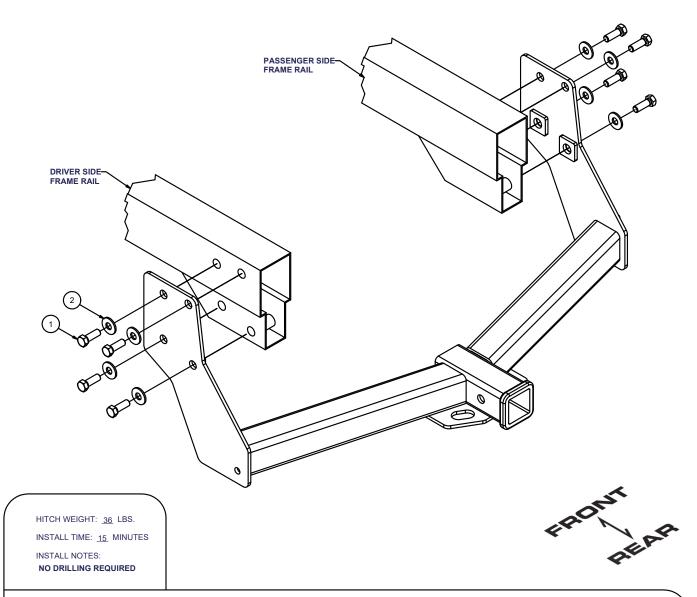

|      | Parts List |             |                            |
|------|------------|-------------|----------------------------|
| ITEM | QTY        | PART NUMBER | DESCRIPTION                |
| 1    | 8          | 10-10275    | HHCS,M12x1.25,35,CL10.9,YZ |
| 2    | 8          | 30-00149    | WASHER,S-CON,1/2,YZ        |

## **INSTALLATION STEPS**

- 1) Remove tow hooks from vehicle frame.
- 2) Raise hitch into position and insert fasteners as shown.
- 3) Torque all fasteners to 86 lb.-ft.