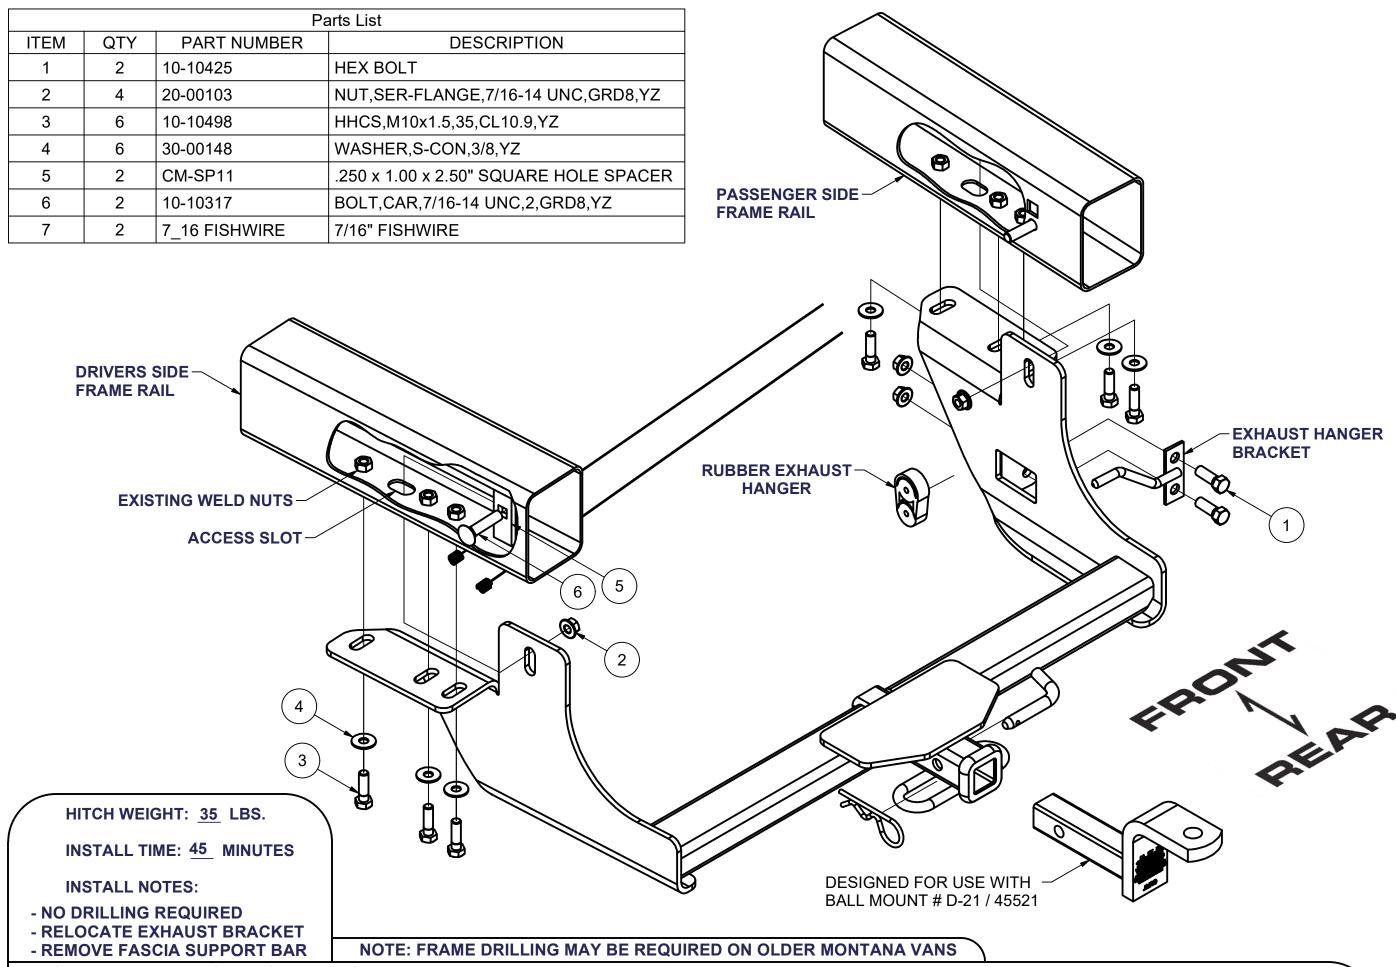

## **INSTALLATION STEPS**

- 1) Remove rubber exhaust hanger and lower exhaust hanger bracket on passenger side. (Reuse later)
- 2) Remove fascia support bar from frame rails on driver and passenger side. (Replace after install)
- 3) Disconnect and lower compressor from driver side if equipped. (Replace after install)
- 4) Fishwire 7/16" carriage bolts and spacers through access slots in frame rails leaving carriage bolt and spacer inside frame rail until hitch is raised into position. (Note: Do not remove fishwire from carriage bolt until hitch is raised into position and secured.)
- 5) Lift hitch into position and secure with M10 bolts and 3/8" conical washers as shown, finger tighten. Finish fishwiring 7/16" carriage bolts and spacers into position and secure with flange nuts.
- 6) Reattach exhaust hanger bracket removed in step (1). (Note: some models will require the exhaust hanger bracket to pass through hitch side plate and attach to hitch mounting tab using 7/16" bolts and flange nuts as shown.)
- 7) Reattach fascia support brackets removed in step (2) and compressor in step (3). (Note: trim compressor bracket before reinstalling on vehicle.)
- 8) Torque all 7/16" fasteners to 70 ft-lb and all 10mm fasteners to 45 ft-lb.