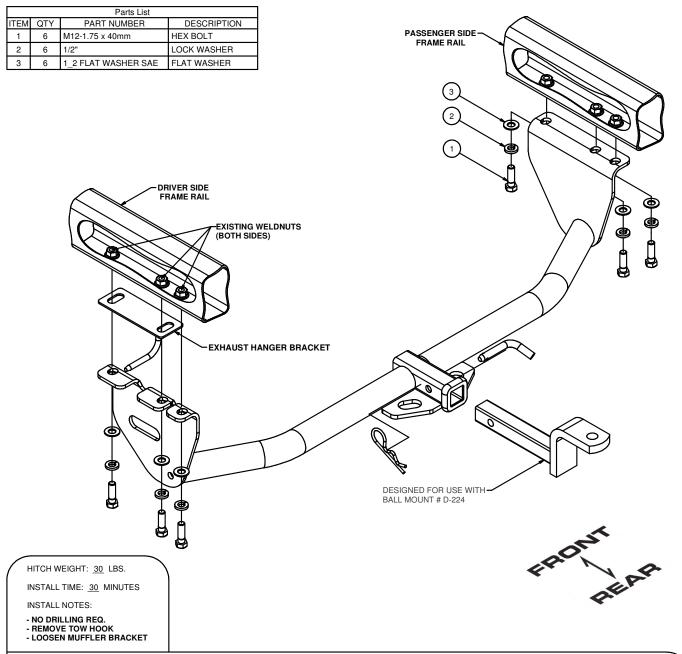

## **INSTALLATION STEPS**

- 1. Remove existing tow bracket on passenger side. Loosen muffler bracket on driver side removing 2 bolts.
- 2. Raise hitch into position under the muffler bracket. Using the supplied hardware, loosely install hitch on vehicle as shown above.
- 3. Torque all 12mm fasteners to 79 lb-ft.