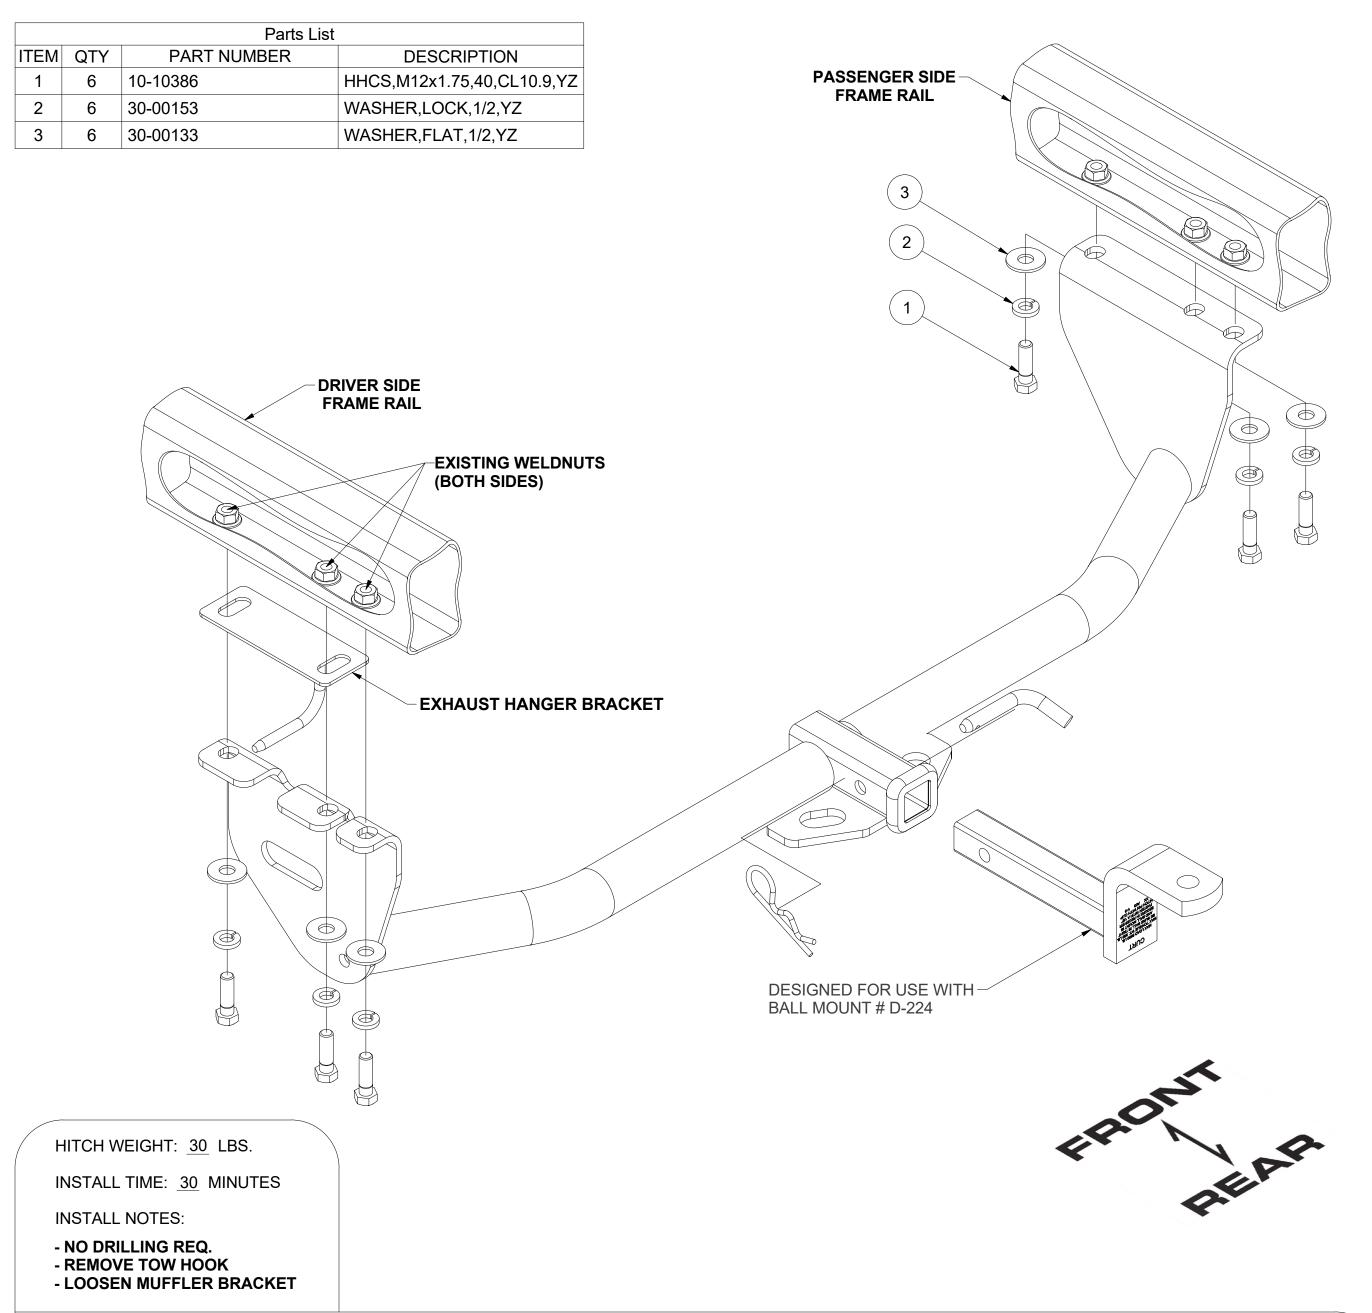

## 12318 / 36297 01-07 VOLVO V70, 03-07 XC70 & 01-CURRENT S60

## **INSTALLATION STEPS**

- 1. Remove existing tow bracket on passenger side. Loosen muffler bracket on driver side removing 2 bolts.
- 2. Raise hitch into position under the muffler bracket. Using the supplied hardware, loosely install hitch on vehicle as shown above.
- 3. Torque all 12mm fasteners to 79 lb-ft.