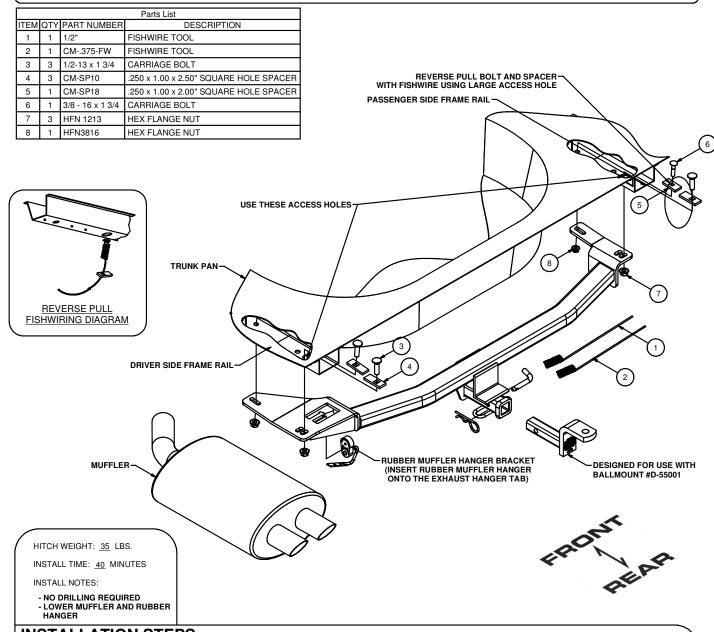

# **INSTALLATION STEPS**

- 1) Lower muffler by removing 2 screws in the exhaust hanger bracket. (discard exhaust bracket)
- 2) Fishwire bolts and square hole spacers into position through access holes on the frame rails. (3/8" fasteners and spacer goes into the forward most hole on the passenger side)
- 3) Raise hitch into position and install remaining fasteners.
- 4) Torque all 3/8" fasteners to 45 ft-lb and all 1/2" fasteners to 110 ft-lb.
- 5) Re-install muffler onto hitch exhaust hanger tab.