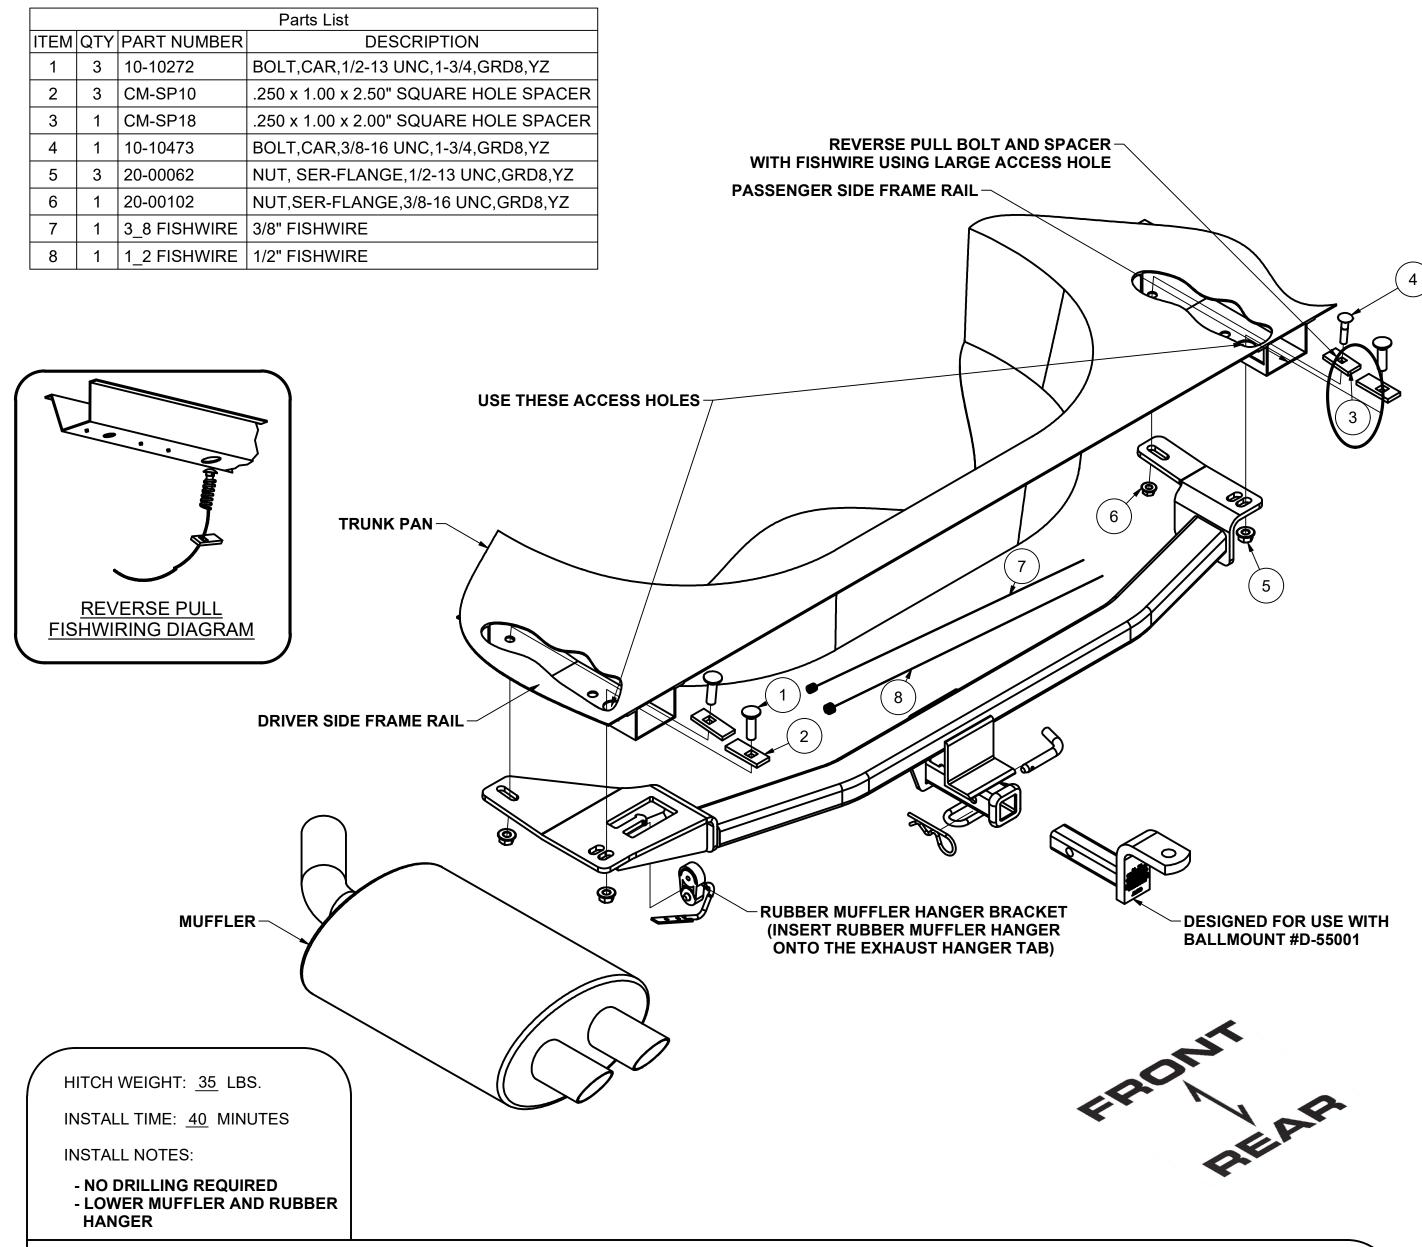

## **INSTALLATION STEPS**

- 1) Lower muffler by removing 2 screws in the exhaust hanger bracket. (discard exhaust bracket)
- 2) Fishwire bolts and square hole spacers into position through access holes on the frame rails. (3/8" fasteners and spacer goes into the forward most hole on the passenger side)
- 3) Raise hitch into position and install remaining fasteners.
- 4) Torque all 3/8" fasteners to 45 ft-lb and all 1/2" fasteners to 110 ft-lb.
- 5) Re-install muffler onto hitch exhaust hanger tab.