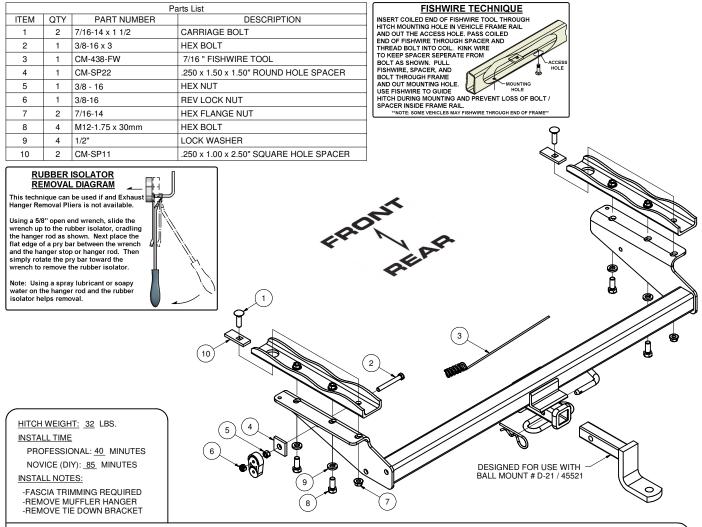

## **INSTALLATION STEPS**

- 1. Trim a notch into the bumper fascia lip about 3 1/4" wide to provide clearance for hitch receiver tube.
- 2. Remove (2) M12 bolts from both sides of vehicle frame.
- Remove the rubber muffler hanger and trim the heat shield tab as needed. (See RUBBER ISOLATOR REMOVAL DIAGRAM)
- 4. Remove rubber plugs from access holes on both sides of the vehicle frame.
- Fishwire carriage bolts and square hole spacers into position with the fishwire provided. (See FISHWIRE TECHNIQUE)
- 6. Raise hitch into position and sandwich the muffler heat shield tab between hitch mounting plate and the vehicle frame.
- 7. Install remaining fasteners and rubber muffler hanger as shown.
- 8. Torque 7/16" fasteners to 70 lb-ft. and 3/8" fasteners to 45 lb-ft.