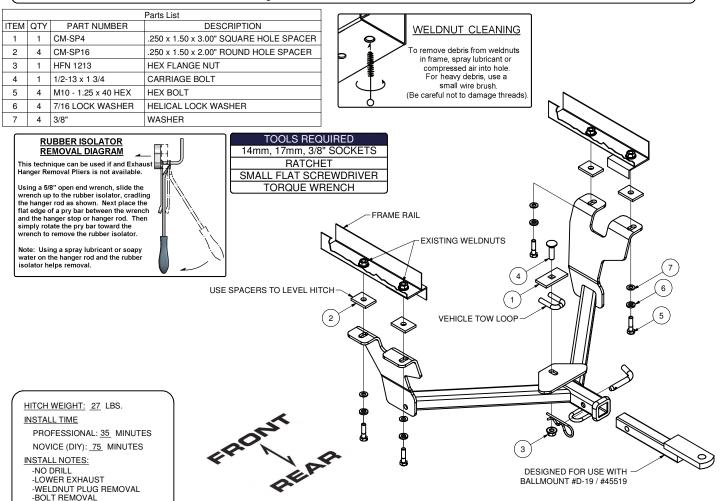

## **INSTALLATION STEPS**

1. Lower exhaust from (5) hangers. (Two per per muffler and one rearward of catalytic converter)

Note: Do not allow exhaust to hang on its own. Use wire to hang exhaust with enough space to allow for hitch installation. Damage may occur to exhaust if allowed to hang too low.

Note: If installed, rear factory splash guards will need to be removed to allow room for the exhaust to hang.

- 2. Remove bolt from forward most part of bracket underneath frame rails for wagon models.
- 3. Remove plastic plugs covering weld nuts in frame rails. Raise hitch over exhaust and slide under vehicle from rear and loosely attach 1/2-13 carriage bolt and hardware through tow loop.
- 4. Spacer usage will vary with vehicle application. Install spacers until hitch is level.
- 5. Install M10 x 1.25 x 40 hex bolts and hardware into existing weld nuts.
- 6. Tighten 1/2-13 bolt to 110 lb.-ft. and M10 bolts to 49 lb.-ft.
- 7. Raise exhaust and reinstall muffler hangers.