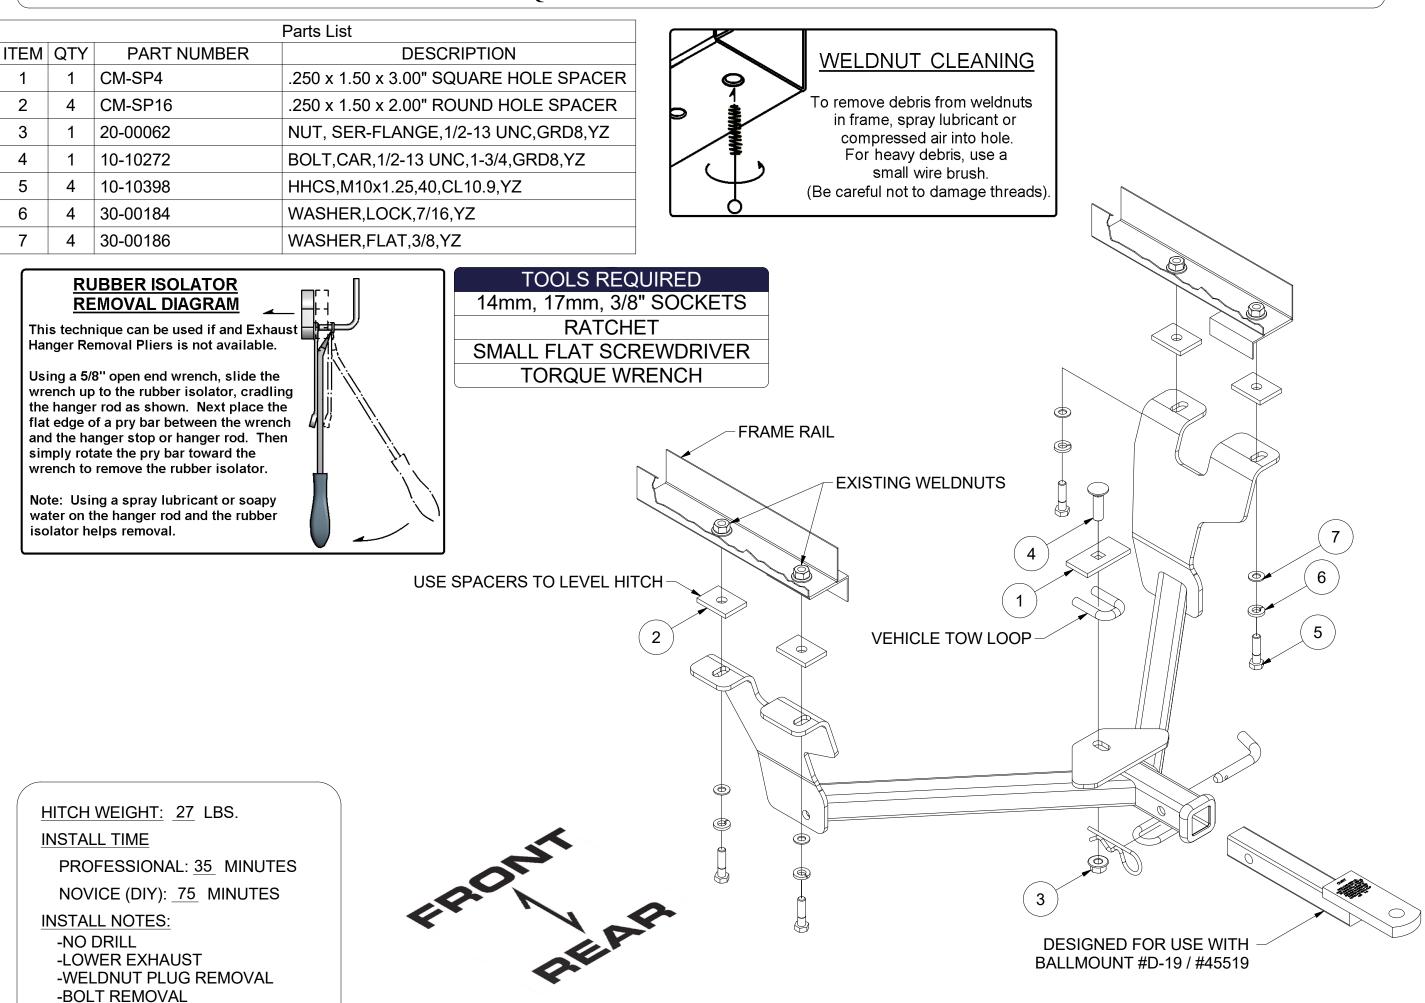

## **INSTALLATION STEPS**

1. Lower exhaust from (5) hangers. (Two per per muffler and one rearward of catalytic converter)

Note: Do not allow exhaust to hang on its own. Use wire to hang exhaust with enough space to allow for hitch installation. Damage may occur to exhaust if allowed to hang too low.

Note: If installed, rear factory splash guards will need to be removed to allow room for the exhaust to hang.

- 2. Remove bolt from forward most part of bracket underneath frame rails for wagon models.
- 3. Remove plastic plugs covering weld nuts in frame rails. Raise hitch over exhaust and slide under vehicle from rear and loosely attach 1/2-13 carriage bolt and hardware through tow loop.
- 4. Spacer usage will vary with vehicle application. Install spacers until hitch is level.
- 5. Install M10 x 1.25 x 40 hex bolts and hardware into existing weld nuts.
- 6. Tighten 1/2-13 bolt to 110 lb.-ft. and M10 bolts to 49 lb.-ft.
- 7. Raise exhaust and reinstall muffler hangers.