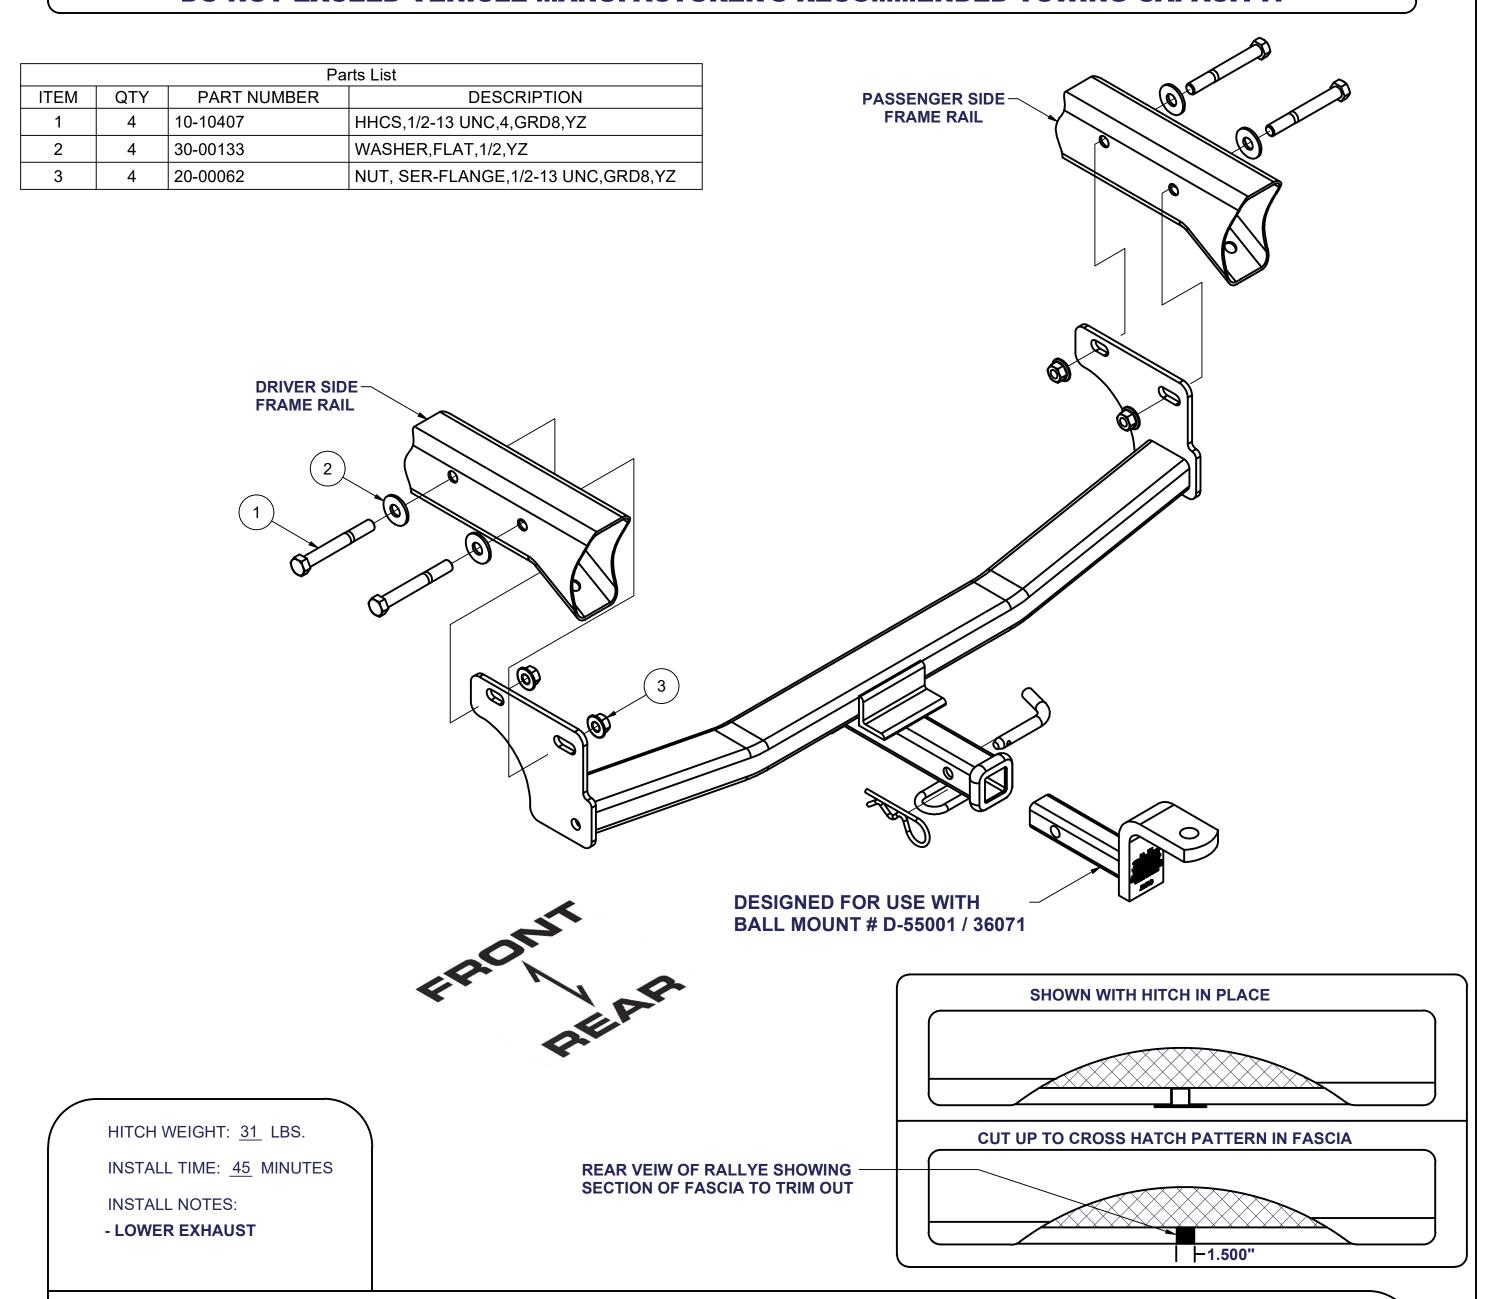

## **JEEP COMPASS & PATRIOT**

1/28/2021 INC. RALLYE PACKAGE

GROSS LOAD CAPACITY WHEN USED AS A WEIGHT CARRYING HITCH: 3,500 LBS. TRAILER WEIGHT & 350 LBS. TONGUE WEIGHT.

\*\*\*DO NOT EXCEED VEHICLE MANUFACTURER'S RECOMMENDED TOWING CAPACITY.\*\*\*

## **INSTALLATION STEPS**

- 1) Lower exhaust hangers on both the driver and passenger side. Support while installing hitch.
- 2) Insert 4" hex bolts with washers into the frame rails from the outside. Raise the hitch into position between the frame rails. Make sure to tilt the driver side of the hitch into position first. Push bolts through mounting plates and loosely install 1/2" hex nuts.
- 3) Torque all 7/16" fasteners to 59 lb-ft and all 1/2" fasteners to 110 lb-ft.
- 4) Re-install exhaust.