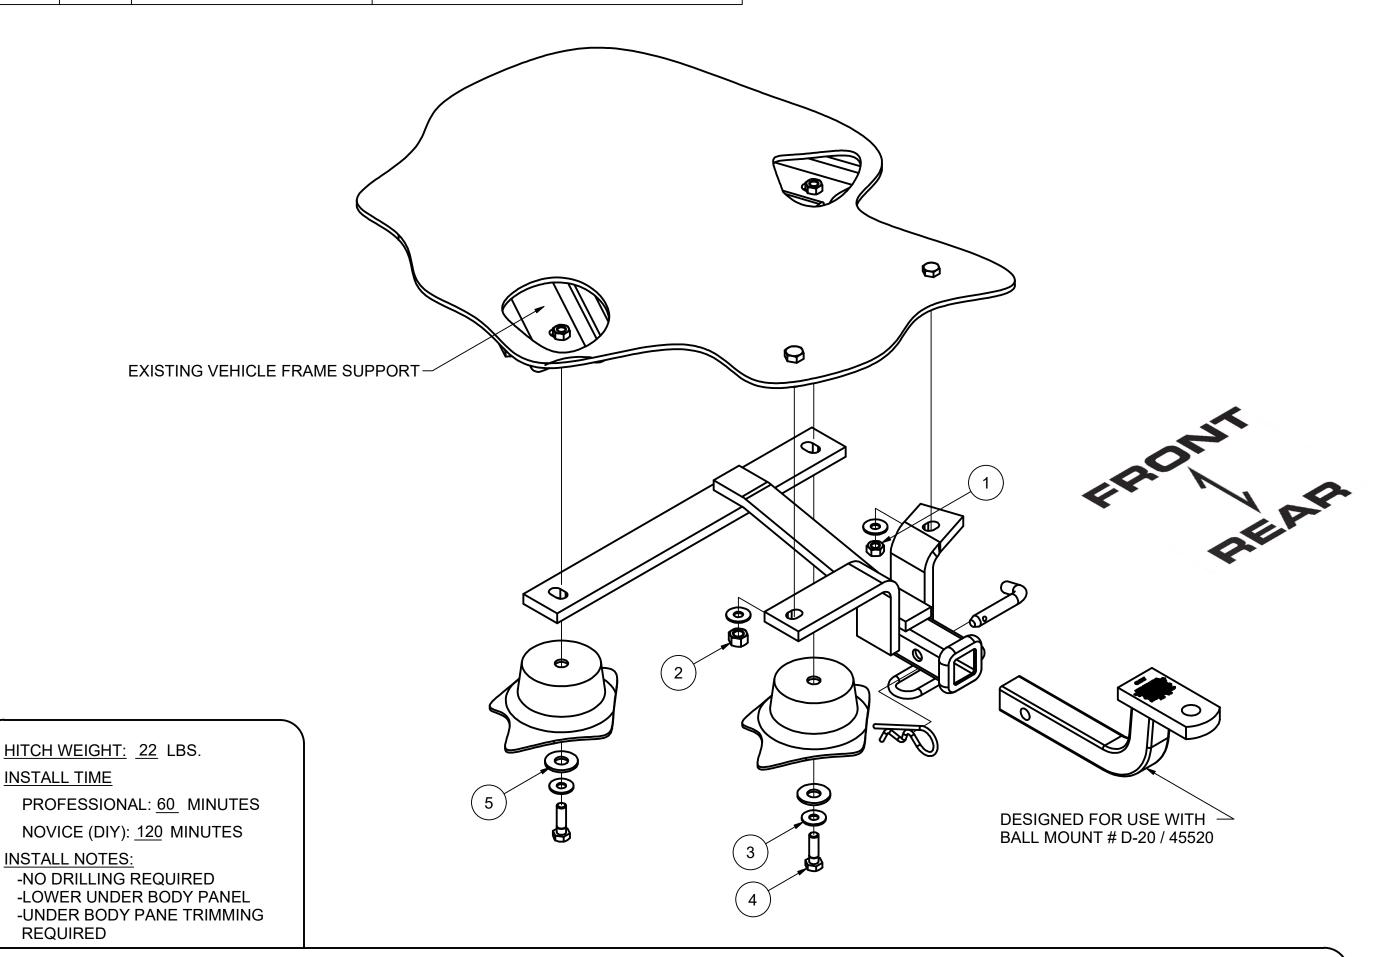

#### \*\* FAILURE TO PROPERLY SUPPORT NON-TRAILER LOADS WILL VOID PRODUCT WARRANTY\*\*

HAVING INSTALLATION QUESTIONS? CALL TECHNICAL SUPPORT AT 877-287-8634

| Parts List |     |             |                           |
|------------|-----|-------------|---------------------------|
| ITEM       | QTY | PART NUMBER | DESCRIPTION               |
| 1          | 1   | 20-00121    | NUT,HEX,M10x1.5,CL10.9,CZ |
| 2          | 1   | 20-00133    | NUT,HEX,M12x1.5,CL10.9,YZ |
| 3          | 4   | 30-00148    | WASHER,S-CON,3/8,YZ       |
| 4          | 2   | 10-10498    | HHCS,M10x1.5,35,CL10.9,YZ |
| 5          | 2   | 30-00133    | WASHER,FLAT,1/2,YZ        |

## **INSTALLATION STEPS**

- 1. Lower plastic under panel (12 plastic inserts)
- 2. Lift hitch into position and fasten with hex nuts and conical washers to existing frame studs.
- 3. Lift plastic panel into position and reinstall the 12 plastic inserts.
- 4. Place new 10mm hex bolts with 1/2" flat washer and 3/8" conical washer into existing weld nuts.
- 5. Trim plastic under body pane to clear hitch as required.
- 6. Torque all 10mm fasteners to 45 lb-ft and all 12mm fasteners to 82 lb-ft.