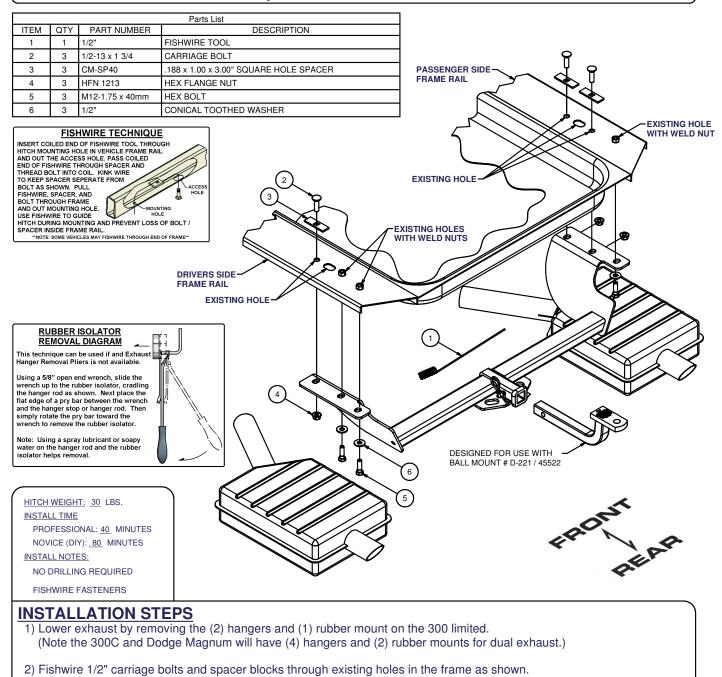

#### HAVING INSTALLATION QUESTIONS? CALL TECHNICAL SUPPORT AT 1-800-798-0813

3) Slide hitch over muffler(s) and into position over the 1/2" carriage bolts. Secure with flange nuts, finger tight only.

4) Install 12mm hex bolts and conical washers in remaining holes, finger tighten.

5) Torque all 1/2" fasteners to 110 lb-ft, torque all 12mm fasteners to 79 lb-ft.

6) Reinstall exhaust hangers removed in step (1).