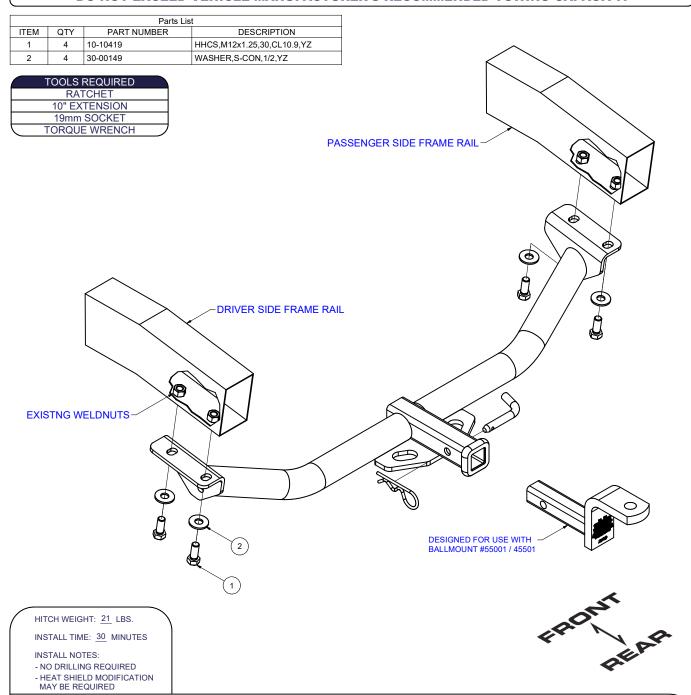

## **INSTALLATION STEPS**

Note: On 2003 - 2008 Toyota Matrix XRS and XR Sport models there is lower valance that must be trimmed for hitch installation.

- 1. Raise hitch into position, aligning slots in side plates with existing weldnuts in frame rails.
- 2. Install hex bolts and conical toothed washers.
- 3. Torque bolts to 79 lb-ft.