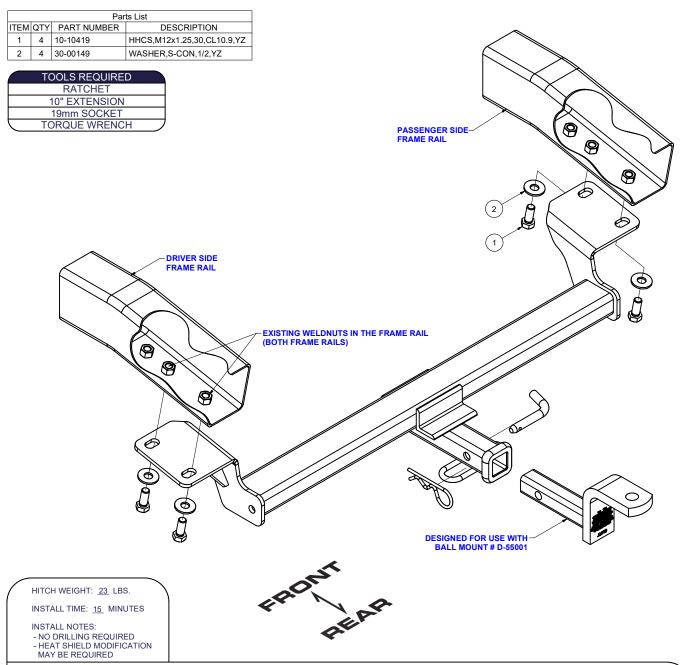

## INSTALLATION STEPS

Note: On Toyota Matrix XRS and XR Sport models there is lower valance that must be trimmed for hitch installation.

- 1) Raise hitch into position over the exhaust. Align the slots in the hitch with the weldnuts in the frame rails closest to the rear end of the vehicle.
- 2) Install hex bolts and conical tooth washers into weldnuts.
- 3) Torque bolts to 86 lb-ft.