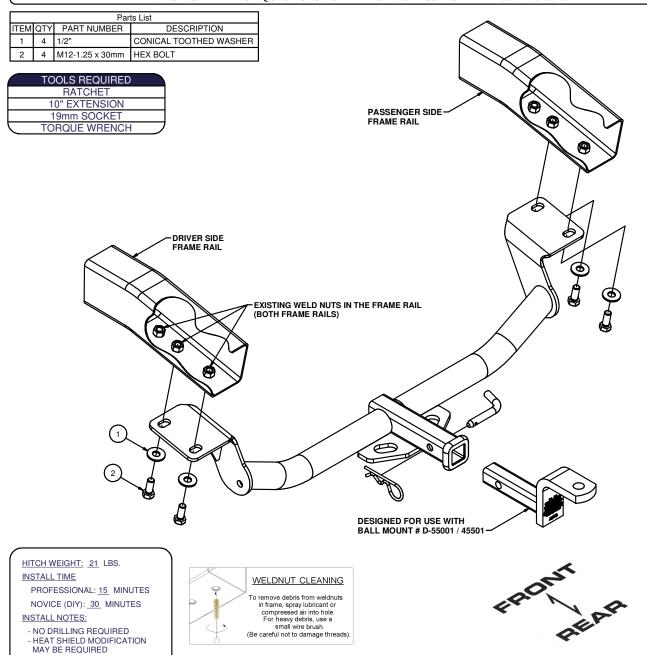

## 12221 PONTIAC VIBE AND TOYOTA MATRIX ALL MODELS

7/12/2012

(NOTE: TOYOTA MATRIX XR AND XRS LOWER VALANCE MAY REQUIRE MINOR TRIMMING.)

GROSS LOAD CAPACITY WHEN USED AS A WEIGHT CARRYING HITCH: 2,500 LBS. TRAILER WEIGHT & 250 LBS. TONGUE WEIGHT.

## **INSTALLATION STEPS**

- 1) Raise hitch into position over the exhaust. Align the slots in the hitch with the weldnuts in the frame rails closest to the rear end of the vehicle.
- 2) Install hex bolts and conical toothed washers into weldnuts.
- 3) Torque bolts to 86 lb-ft.