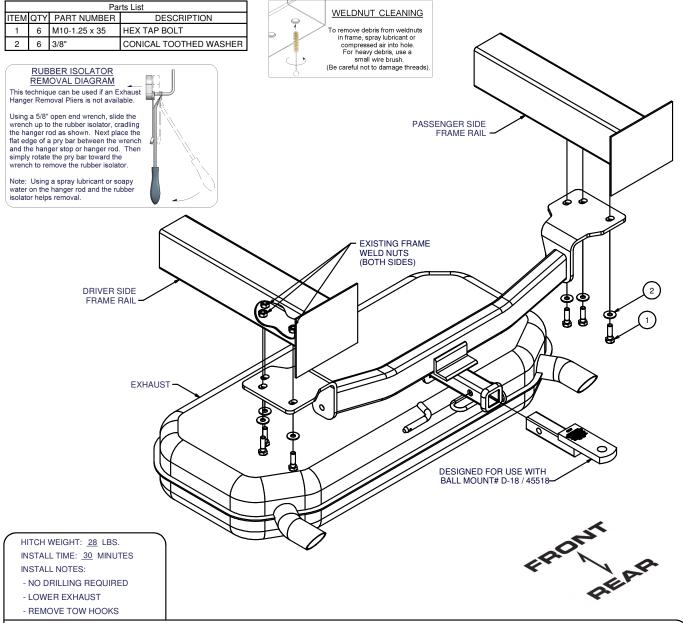

## 12126

## KIA SPORTAGE / HYUNDAI TUCSON

## 10/1/2012

GROSS LOAD CAPACITY WHEN USED AS A WEIGHT CARRYING HITCH: 3500 LBS. TRAILER WEIGHT & 300 LBS. TONGUE WEIGHT.

\*\*\*DO NOT EXCEED VEHICLE MANUFACTURER'S RECOMMENDED TOWING CAPACITY.\*\*\*

## **INSTALLATION STEPS**

- 1) Remove exhaust hangers and lower exhaust for ease of installation.
- 2) Remove tow hooks and return to customer.
- 3) Raise hitch into position and secure with hex bolts and conical washers through existing weldnuts in frame rails.
- 4) Torque all 10mm fasteners to 48 lb-ft.
- 5) Reinstall exhaust hangers removed in Step 1.