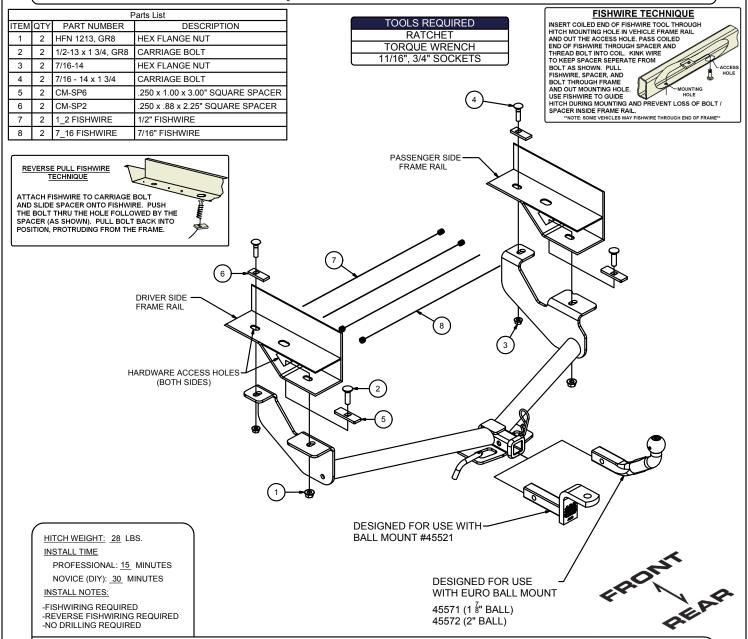

# **INSTALLATION WALKTHROUGH:**

| Parts List                                                                                                                                                                                                                                                                                                                                                                                                                                                                                                                                                                                                                                                                                                                                                                                                                                                                                                                                                                                                                                                                                                                                                                                                                                                                                                                                                                                                                                                                                                                                                                                                                                                                                                                                                                                                                                                                                                                                                                                                                                                                                                                     |     |                     |                                   |
|--------------------------------------------------------------------------------------------------------------------------------------------------------------------------------------------------------------------------------------------------------------------------------------------------------------------------------------------------------------------------------------------------------------------------------------------------------------------------------------------------------------------------------------------------------------------------------------------------------------------------------------------------------------------------------------------------------------------------------------------------------------------------------------------------------------------------------------------------------------------------------------------------------------------------------------------------------------------------------------------------------------------------------------------------------------------------------------------------------------------------------------------------------------------------------------------------------------------------------------------------------------------------------------------------------------------------------------------------------------------------------------------------------------------------------------------------------------------------------------------------------------------------------------------------------------------------------------------------------------------------------------------------------------------------------------------------------------------------------------------------------------------------------------------------------------------------------------------------------------------------------------------------------------------------------------------------------------------------------------------------------------------------------------------------------------------------------------------------------------------------------|-----|---------------------|-----------------------------------|
| ITEM                                                                                                                                                                                                                                                                                                                                                                                                                                                                                                                                                                                                                                                                                                                                                                                                                                                                                                                                                                                                                                                                                                                                                                                                                                                                                                                                                                                                                                                                                                                                                                                                                                                                                                                                                                                                                                                                                                                                                                                                                                                                                                                           | QTY | PART NUMBER         | DESCRIPTION                       |
| 1                                                                                                                                                                                                                                                                                                                                                                                                                                                                                                                                                                                                                                                                                                                                                                                                                                                                                                                                                                                                                                                                                                                                                                                                                                                                                                                                                                                                                                                                                                                                                                                                                                                                                                                                                                                                                                                                                                                                                                                                                                                                                                                              | 2   | HFN 1213, GR8       | HEX FLANGE NUT                    |
| 2                                                                                                                                                                                                                                                                                                                                                                                                                                                                                                                                                                                                                                                                                                                                                                                                                                                                                                                                                                                                                                                                                                                                                                                                                                                                                                                                                                                                                                                                                                                                                                                                                                                                                                                                                                                                                                                                                                                                                                                                                                                                                                                              | 2   | 1/2-13 x 1 3/4, GR8 | CARRIAGE BOLT                     |
| 3                                                                                                                                                                                                                                                                                                                                                                                                                                                                                                                                                                                                                                                                                                                                                                                                                                                                                                                                                                                                                                                                                                                                                                                                                                                                                                                                                                                                                                                                                                                                                                                                                                                                                                                                                                                                                                                                                                                                                                                                                                                                                                                              | 2   | 7/16-14             | HEX FLANGE NUT                    |
| 4                                                                                                                                                                                                                                                                                                                                                                                                                                                                                                                                                                                                                                                                                                                                                                                                                                                                                                                                                                                                                                                                                                                                                                                                                                                                                                                                                                                                                                                                                                                                                                                                                                                                                                                                                                                                                                                                                                                                                                                                                                                                                                                              | 2   | 7/16 - 14 x 1 3/4   | CARRIAGE BOLT                     |
| 5                                                                                                                                                                                                                                                                                                                                                                                                                                                                                                                                                                                                                                                                                                                                                                                                                                                                                                                                                                                                                                                                                                                                                                                                                                                                                                                                                                                                                                                                                                                                                                                                                                                                                                                                                                                                                                                                                                                                                                                                                                                                                                                              | 2   | CM-SP6              | .250 x 1.00 x 3.00" SQUARE SPACER |
| 6                                                                                                                                                                                                                                                                                                                                                                                                                                                                                                                                                                                                                                                                                                                                                                                                                                                                                                                                                                                                                                                                                                                                                                                                                                                                                                                                                                                                                                                                                                                                                                                                                                                                                                                                                                                                                                                                                                                                                                                                                                                                                                                              | 2   | CM-SP2              | .250 x .88 x 2.25" SQUARE SPACER  |
| 7                                                                                                                                                                                                                                                                                                                                                                                                                                                                                                                                                                                                                                                                                                                                                                                                                                                                                                                                                                                                                                                                                                                                                                                                                                                                                                                                                                                                                                                                                                                                                                                                                                                                                                                                                                                                                                                                                                                                                                                                                                                                                                                              | 2   | 1_2 FISHWIRE        | 1/2" FISHWIRE                     |
| 8                                                                                                                                                                                                                                                                                                                                                                                                                                                                                                                                                                                                                                                                                                                                                                                                                                                                                                                                                                                                                                                                                                                                                                                                                                                                                                                                                                                                                                                                                                                                                                                                                                                                                                                                                                                                                                                                                                                                                                                                                                                                                                                              | 2   | 7_16 FISHWIRE       | 7/16" FISHWIRE                    |
| DRIVER SIDE FRAME RAIL  TOTAL STATE OF THE PROPERTY OF THE PRO |     |                     |                                   |
| BALL MOUNT #45521  DESIGNED FOR USE WITH EURO BALL MOUNT 45571 (17/8" BALL) 45572 (2" BALL)                                                                                                                                                                                                                                                                                                                                                                                                                                                                                                                                                                                                                                                                                                                                                                                                                                                                                                                                                                                                                                                                                                                                                                                                                                                                                                                                                                                                                                                                                                                                                                                                                                                                                                                                                                                                                                                                                                                                                                                                                                    |     |                     |                                   |

1. Reverse fishwire 7/16" carriage bolts and spacers to forward mounting holes in frame, fishwire 1/2" carriage bolts and spacers to rear mounting holes in frame though access holes. (BOTH SIDES)

- 2. Raise hitch into position and loosely secure with hardware, and align hitch properly.
- 3. Torque 7/16" hardware to 70 lb-ft, torque 1/2" hardware to 110 lb-ft.

# **INSTALLATION STEPS**

- 1. Reverse fishwire 7/16" carriage bolts and spacers to forward mounting holes in frame, fishwire 1/2" carriage bolts and spacers to rear mounting holes in frame though access holes. (BOTH SIDES)
- 2. Raise hitch into position and loosely secure with hardware, and align hitch properly.
- 3. Torque 7/16" hardware to 70 lb-ft, torque 1/2" hardware to 110 lb-ft.