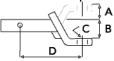

argo inside. Never exceed the weight capacity of your trailer hitch.

### Weight Distribution / WD

Used to balance the weight of the cargo between the front and rear wheels throughout the trailer, allowing for better steering, braking, and level riding.





### Sway Control

A device used to reduce the lateral movements of the trailer that are caused by the wind. This works in conjunction with a weight distribution hitch. Do not use this on a class 1 or 2 hitch, or with surge brakes.

# How Much Can You Safely Tow?



### Ball Mount

The ball mount is placed inside the opening of the receiver hitch which is mounted to the vehicle. Make sure a hitch pin and clip is properly securing the ball mount to the receiver hitch before you begin towing.

A: Rise. B: Drop. C: Hole Size. D: Length.



### Trailer Ball

The connection from the hitch to the trailer. There are many factors that determine the correct hitch ball:

- Number one is the hitch ball's gross trailer weight rating.
- The mounting platform must be at least 3/8" thick.
- The hole diameter must not be more than 1/16" larger than the threaded shank.
- · Every time you tow, check the nut and lock washer to make sure they are fastened securely.

  • A: Ball Dia. B: Shank Length. C: Shank Dia. D: Shank Rise.



### Coupler

The component that is placed over the trailer ball to connect the vehicle to the trailer. Be sure that the coupler size matches the size of the hitch ball and that the coupler handle is securely fastened. To determine what size hitch ball you need for your application you will need to know the size o