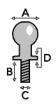

rakes.

# How Much Can You Safely Tow?



### Ball Mount

The ball mount is placed inside the opening of the receiver hitch which is mounted to the vehicle. Make sure a hitch pin and clip is properly securing the ball mount to the receiver hitch before you begin towing.

A: Rise. B: Drop. C: Hole Size. D: Length.



### Trailer Ball

The connection from the hitch to the trailer. There are many factors that determine the correct hitch ball:

- Number one is the hitch ball's gross trailer weight rating.
- The mounting platform must be at least 3/8" thick.
- The hole diameter must not be more than 1/16" larger than the threaded shank.
- · Every time you tow, check the nut and lock washer to make sure they are fastened securely.

  • A: Ball Dia. B: Shank Length. C: Shank Dia. D: Shank Rise.



### Coupler

The component that is placed over the trailer ball to connect the vehicle to the trailer. Be sure that the coupler size matches the size of the hitch ball and that the coupler handle is securely fastened. To determine what size hitch ball you need for your application you will need to know the size of coupler that is on the trailer. Be sure your coupler is properly adjusted to the ball you are using.

NOTE: For added security the use of safety devices such as Coupler Safety Pins and Locks is strongly recommended.

### Safety Chains

Safety chains are a requirement and should be crossed under the tongue of the trailer so that the tongue will not drop to the road if it becomes separated from the hitch. Always leave enough slack so you can turn. Never allow the safety chains to