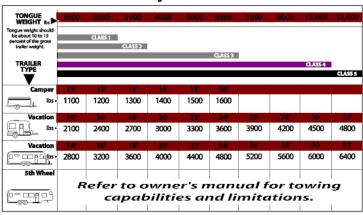

use either a commercial scale or a bathroom scale with the coupler at towing height. When using a bathroom scale with heavier tongue weights, use the method shown and multiply the scale reading by 3.



### Weight Carrying / WC

The total weight of both the trailer and the cargo inside. Never exceed the weight capacity of your trailer hitch.

### Weight Distribution / WD

Used to balance the weight of the cargo between the front and rear wheels throughout the trailer, allowing for better steering, braking, and level riding.





### Sway Control

A device used to reduce the lateral movements of the trailer that are caused by the wind. This works in conjunction with a weight distribution hitch. Do not use this on a class 1 or 2 hitch, or with surge brakes.

# How Much Can You Safely Tow?



### Ball Mount

The ball mount is placed inside the opening of the receiver hitch which is mounted to the vehicle. Make sure a hitch pin and clip is properly securing the ball mount to the receiver hitch before you begin towing.

A: Rise. B: Drop. C: Hole Size. D: Length.



### Trailer Ball

The connection from the hitch to the trailer. There are many factors that determine the correct hitch ball:

- Number one is the hitch ball's gross trailer weight rating.
- The mounting platform must be at least 3/8" thick.
- The hole diameter must not be more than 1/16" larger than the threaded shank.
- · Every time you tow, check the nut and lock washer to make sure they are fastened securely.

  • A: Ball Dia. B: Shank Length. C: Shank Dia. D: Shank Rise.



### Coupler

The component that is pla