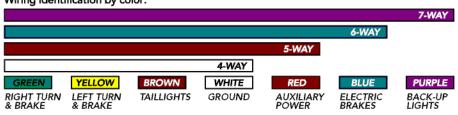

### Electrical

Trailer lights, Electric Brakes, Break-away systems - Every time you tow, be sure to check that all components are working properly.

Wiring identification by color:

CURT DISCLAIMER: WIRING COLOR SHOWN WORK IN CONJUNCTION WITH CURT MANUFACTURING PRODUCTS.