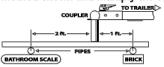

# Tongue Weight / TW

The downward force that is exerted on the hitch ball by the coupler. The tongue weight will vary depending on where the load is positioned in relationship to the trailer axle(s). To measure the tongue weight, use either a commercial scale or a bathroom scale with the coupler at towing height. When using a bathroom scale with heavier tongue weights, use the method shown and multiply the scale reading by 3.