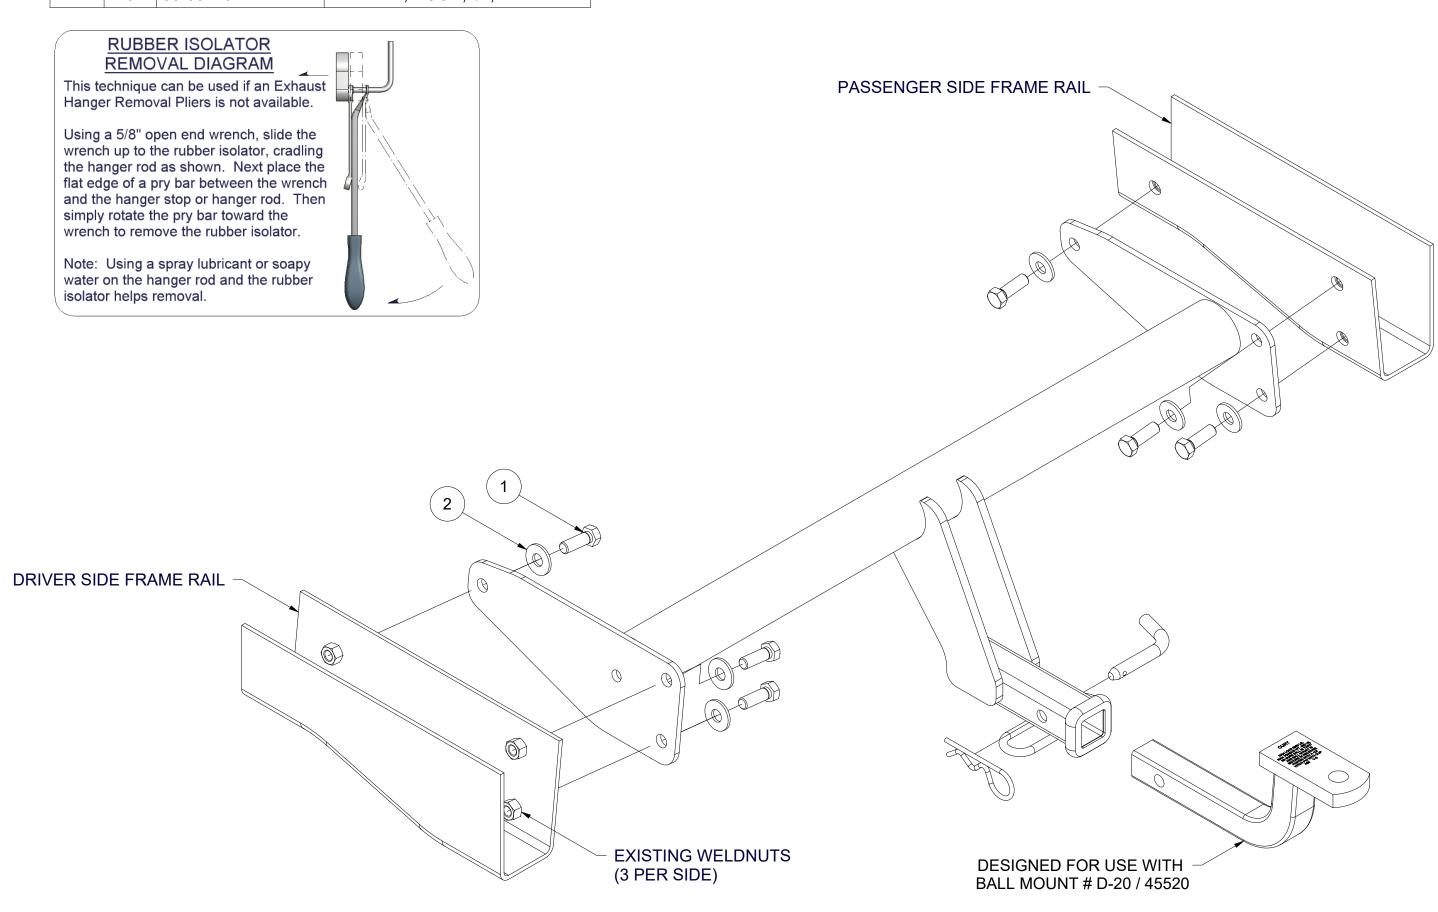

## 10/1/2020

GROSS LOAD CAPACITY WHEN USED AS A WEIGHT CARRYING HITCH: 3,500 LBS. TRAILER WEIGHT & 300 LBS. TONGUE WEIGHT.

\*\*\*DO NOT EXCEED VEHICLE MANUFACTURER'S RECOMMENDED TOWING CAPACITY.\*\*\*

| Parts List |     |             |                            |
|------------|-----|-------------|----------------------------|
| ITEM       | QTY | PART NUMBER | DESCRIPTION                |
| 1          | 6   | 10-10426    | HHCS,M12x1.75,35,CL10.9,YZ |
| 2          | 6   | 30-00149    | WASHER,S-CON,1/2,YZ        |

## **INSTALLATION STEPS**

- 1) Lower the exhaust by removing the (4) rear exhaust hangers. (See Rubber Isolator Removal Diagram.)
- 2) Raise the hitch into position between the frame rails, aligning the holes in the hitch with the weldnuts within the frame rails.
- 3) Install supplied 12mm hex bolts and conical toothed washers as shown.
- 4) Torque all 12mm fasteners to 79 lb-ft.