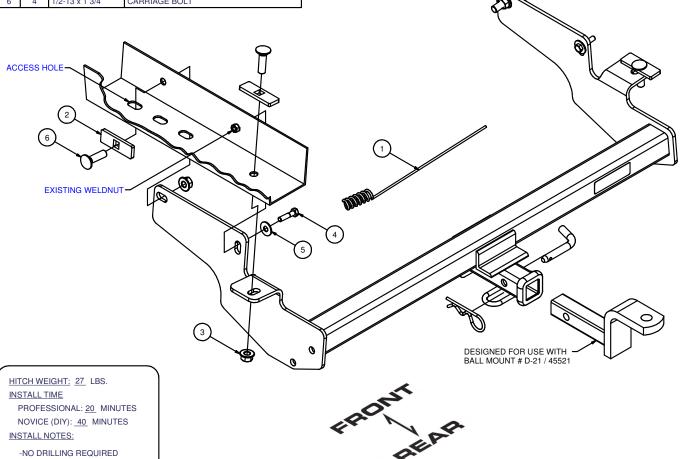

### HAVING INSTALLATION QUESTIONS? CALL TECHNICAL SUPPORT AT 1-800-798-0813

| Parts List |     |                |                                        |
|------------|-----|----------------|----------------------------------------|
| ITEM       | QTY | PART NUMBER    | DESCRIPTION                            |
| 1          | 1   | 1/2"           | FISHWIRE TOOL                          |
| 2          | 4   | CM-SP6         | .250 x 1.00 x 3.00" SQUARE HOLE SPACER |
| 3          | 4   | HFN 1213       | HEX FLANGE NUT                         |
| 4          | 2   | M8-1.25 x 35   | HEX BOLT                               |
| 5          | 2   | 3/8"           | CONICAL TOOTHED WASHER                 |
| 6          | 4   | 1/2-13 x 1 3/4 | CARRIAGE BOLT                          |

## **INSTALLATION STEPS**

- 1. Raise hitch into position.
- 2. Install two M8 bolts into existing weldnuts as shown.
- 3. Fishwire remaining fasteners as shown. Note: 1/2" bolt and block must be inserted separately into access hole during fishwiring process.
- 4. Torque M8 fasteners to 23 lb.-ft. Torque all 1/2" fasteners to 110 lb.-ft.