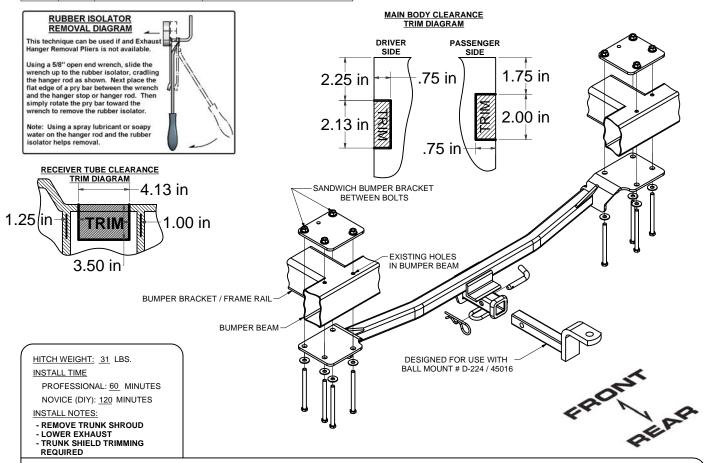

## **INSTALLATION STEPS**

- 1. Remove (4) 6mm x 1.0 and (7) plastic nuts that hold on the plastic trunk shield.
- 2. Lower exhaust on both sides by removing the (4) rearmost exhaust hangers.
- 3. Remove (2) carriage bolts from bumper beam, both sides.
- 4. Place backing plates above bumper beam as shown.
- 5. Raise hitch into position, and loosely install supplied hex bolts and conical toothed washers as shown.
- Torque all 3/8" fasteners to 30 lb-ft.
- 7. Reinstall exhaust hangers.
- 8. When reinstalling plastic shield, trimming is required as shown in above diagrams. If customer chooses to omit the shield, return to customer.