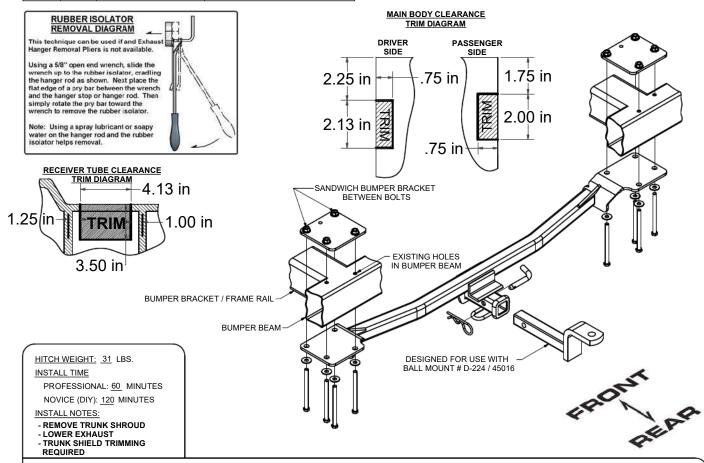

## INSTALLATION STEPS

- 1. Remove (4) 6mm x 1.0 and (7) plastic nuts that hold on the plastic trunk shield.
- 2. Lower exhaust on both sides by removing the (4) rearmost exhaust hangers.
- 3. Remove (2) carriage bolts from bumper beam, both sides.
- 4. Place backing plates above bumper beam as shown.
- 5. Raise hitch into position, and loosely install supplied hex bolts and conical toothed washers as shown.
- 6. Torque all 3/8" fasteners to 30 lb-ft.
- 7. Reinstall exhaust hangers.
- 8. When reinstalling plastic shield, trimming is required as shown in above diagrams. If customer chooses to omit the shield, return to customer.