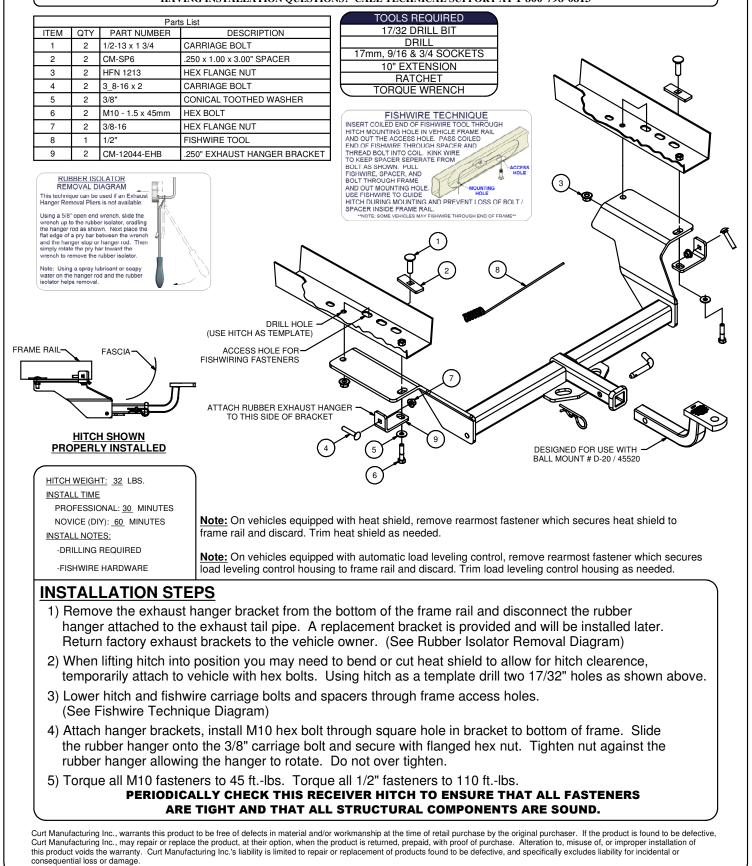

## 00-05 BUICK LE SABRE- ALL MODELS, 06-CURRENT BUICK LUCERNE 00-05 PONTIAC BONNEVILLE- ALL(EXCEPT SLE), 00-03 OLDSMOBILE AURORA

## **12044** 7/13/2012

GROSS LOAD CAPACITY WHEN USED AS A WEIGHT CARRYING HITCH: 3,500 LBS. TRAILER WEIGHT & 350 LBS. TONGUE WEIGHT. \*\*\*DO NOT EXCEED VEHICLE MANUFACTURER'S RECOMMENDED TOWING CAPACITY.\*\*\*

WARNING: ALL NON-TRAILER LOADS APPLIED TO THIS PRODUCT MUST BE SUPPORTED BY AUXILIARY STABILIZING STRAPS. \*\* FAILURE TO PROPERLY SUPPORT NON-TRAILER LOADS WILL VOID PRODUCT WARRANTY\*\*

HAVING INSTALLATION QUESTIONS? CALL TECHNICAL SUPPORT AT 1-800-798-0813