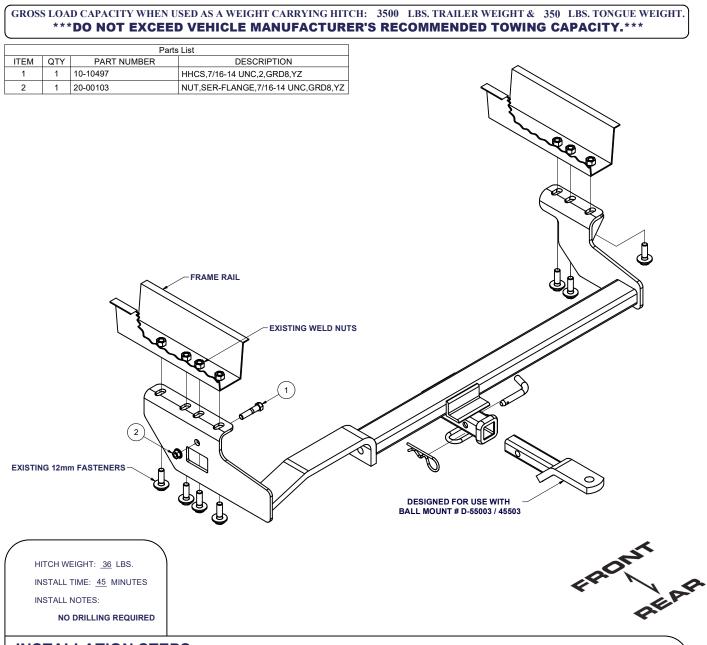

# 12038 / 36311 / 367038

## SUBARU FORESTER

#### 07/08/2020

### **INSTALLATION STEPS**

- 1) Lower carbon canister and its bracket from frame rail (passenger side). Remove tie down brackets from each frame rail. Disconnect rearmost exhaust hanger and remove hanger bracket from frame rail, remove center fascia bracket if present. Return tie down and exhaust bracket to customer. The 12mm fasteners will be reused to mount hitch.
- 2) Mount hitch to vehicle sandwiching canister bracket between hitch and right frame rail. Use vehicle's 12mm fasteners (7). Modify tow hook pad as needed to provide clearance for hitch installation.
- 3) Re-mount rubber exhaust hanger directly to hitch left side plate using fasteners provided. Re-mount carbon canister to its bracket.
- 4) Torque 12mm fasteners to 79 lb.-ft. Torque 7/16" fasteners to 59 lb.-ft. **PERIODICALLY CHECK THIS RECEIVER HITCH TO ENSURE THAT ALL FASTENERS**