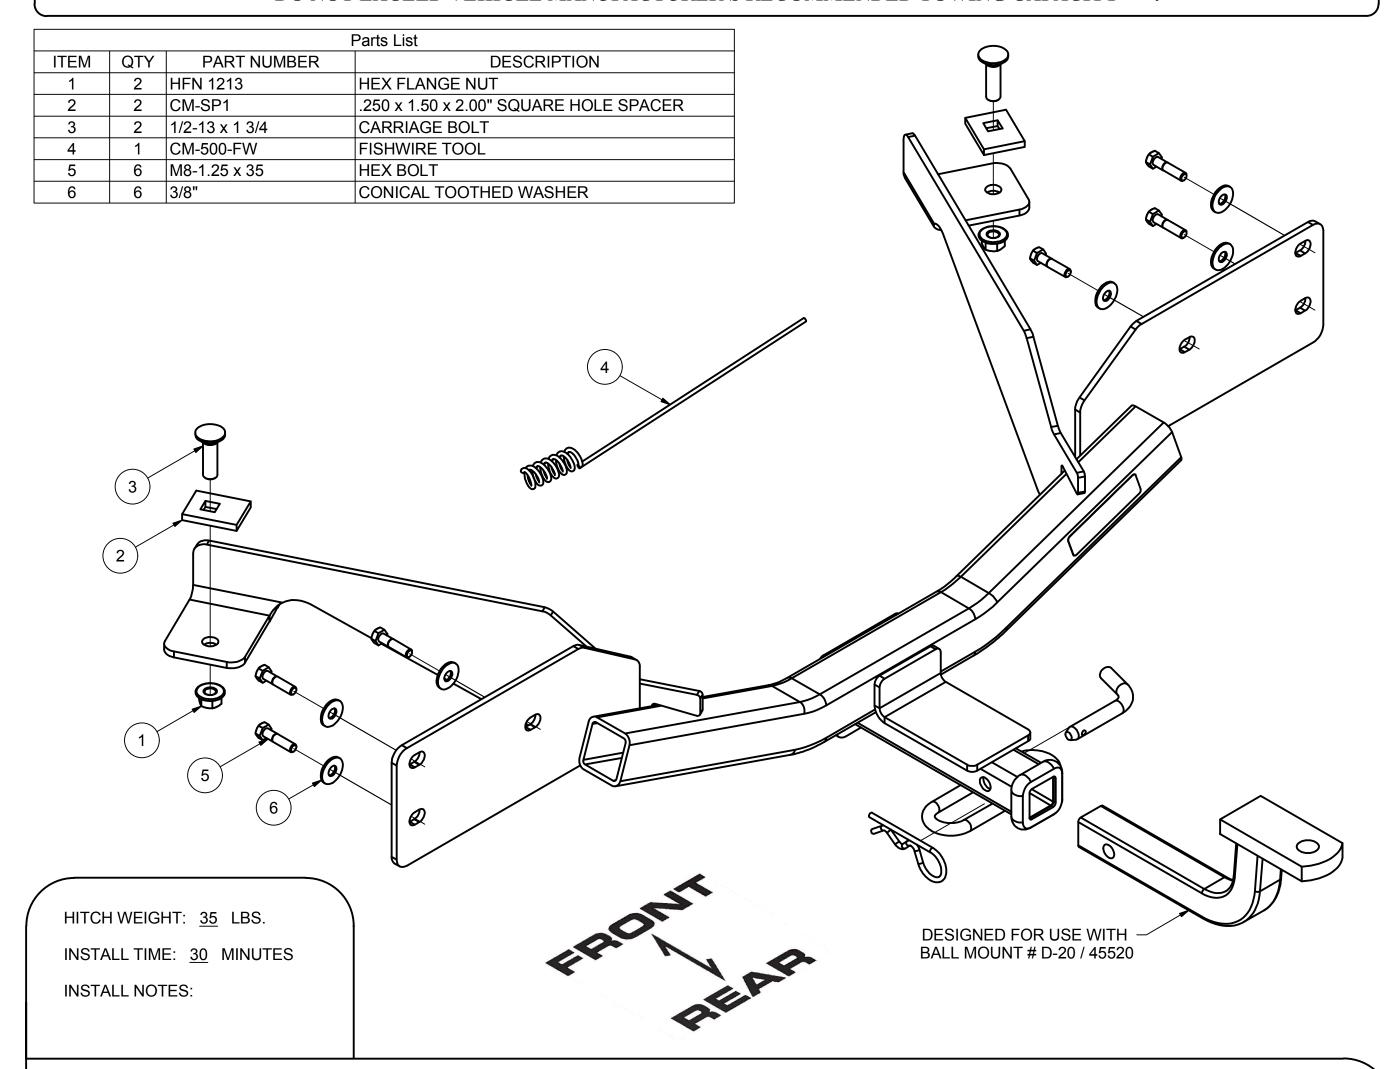

### **INSTALLATION STEPS**

- 1) LOWER VEHICLE EXHAUST
- 2) REMOVE THREE EXISTING BUMPER MOUNTING BOLTS FROM EACH SIDE AND RETURN TO VEHICLE OWNER.
- 3) INSERT HITCH BETWEEN BUMPER BRACKET AND FRAME RAIL. INSTALL SUPPLIED M8 FASTENERS AS SHOWN ABOVE.
- 4) FISHWIRE CARRIAGE BOLTS AND BLOCKS INTO FRAME RAILS THROUGH ACCESS HOLES.
- 5) INSTALL REMAINING FASTENERS AS SHOWN ABOVE, AND RAISE EXHAUST BACK INTO PLACE.
- 6) TORQUE ALL M8 FASTENERS TO 23 LB-FT. TORQUE ALL 1/2" FASTENERS TO 110 LB-FT.