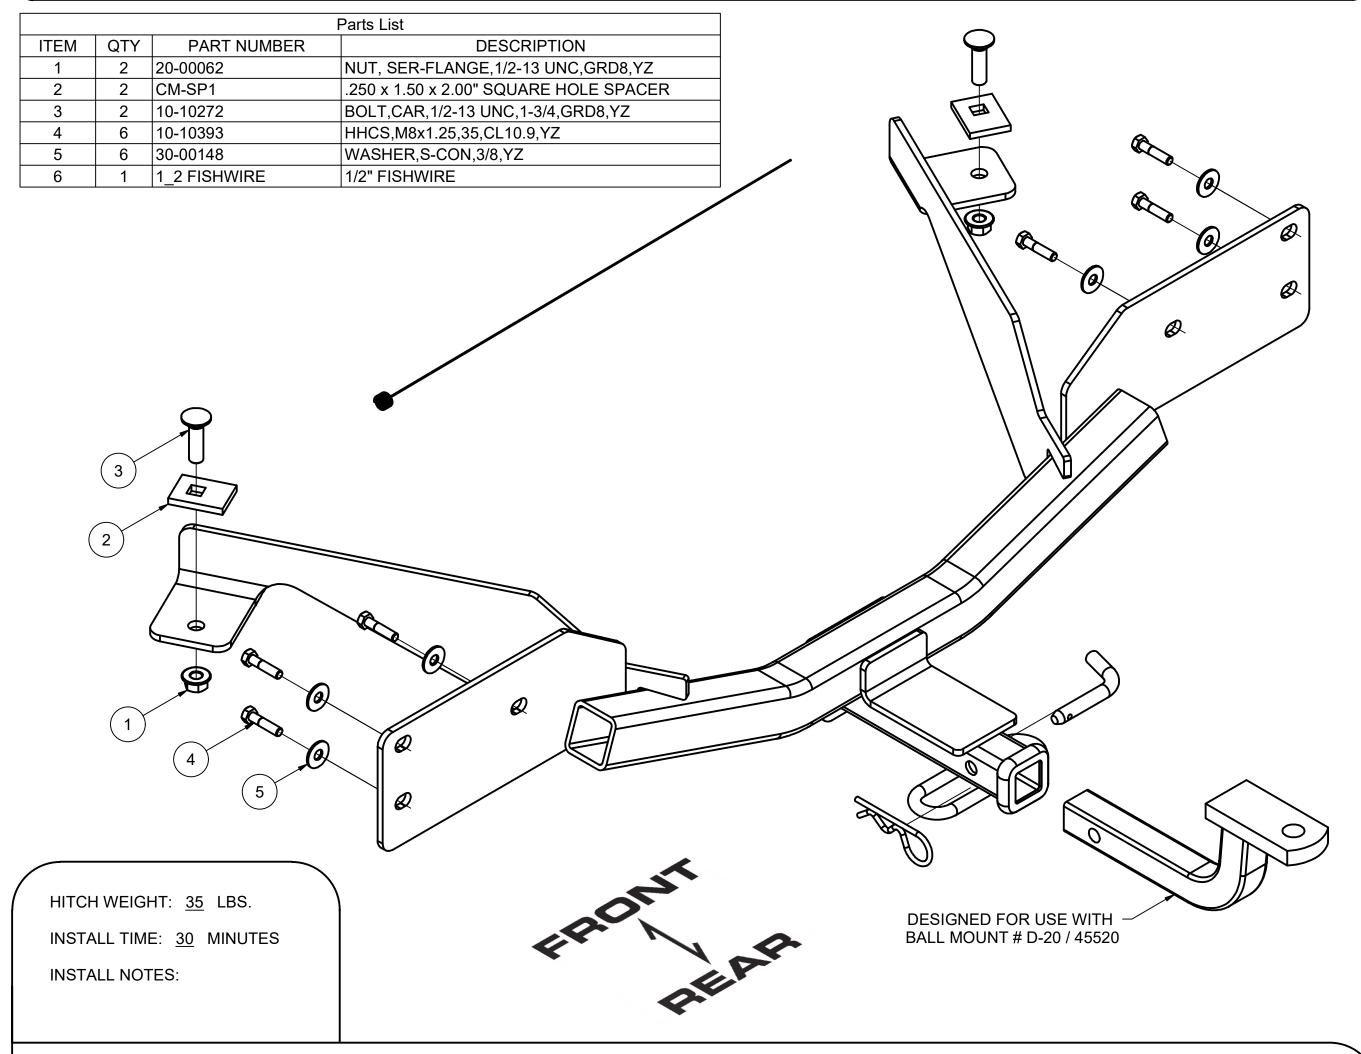

## **INSTALLATION STEPS**

- 1) LOWER VEHICLE EXHAUST
- 2) REMOVE THREE EXISTING BUMPER MOUNTING BOLTS FROM EACH SIDE AND RETURN TO VEHICLE OWNER.
- 3) INSERT HITCH BETWEEN BUMPER BRACKET AND FRAME RAIL. INSTALL SUPPLIED M8 FASTENERS AS SHOWN ABOVE.
- 4) FISHWIRE CARRIAGE BOLTS AND BLOCKS INTO FRAME RAILS THROUGH ACCESS HOLES.
- 5) INSTALL REMAINING FASTENERS AS SHOWN ABOVE, AND RAISE EXHAUST BACK INTO PLACE.
- 6) TORQUE ALL M8 FASTENERS TO 23 LB-FT. TORQUE ALL 1/2" FASTENERS TO 110 LB-FT.