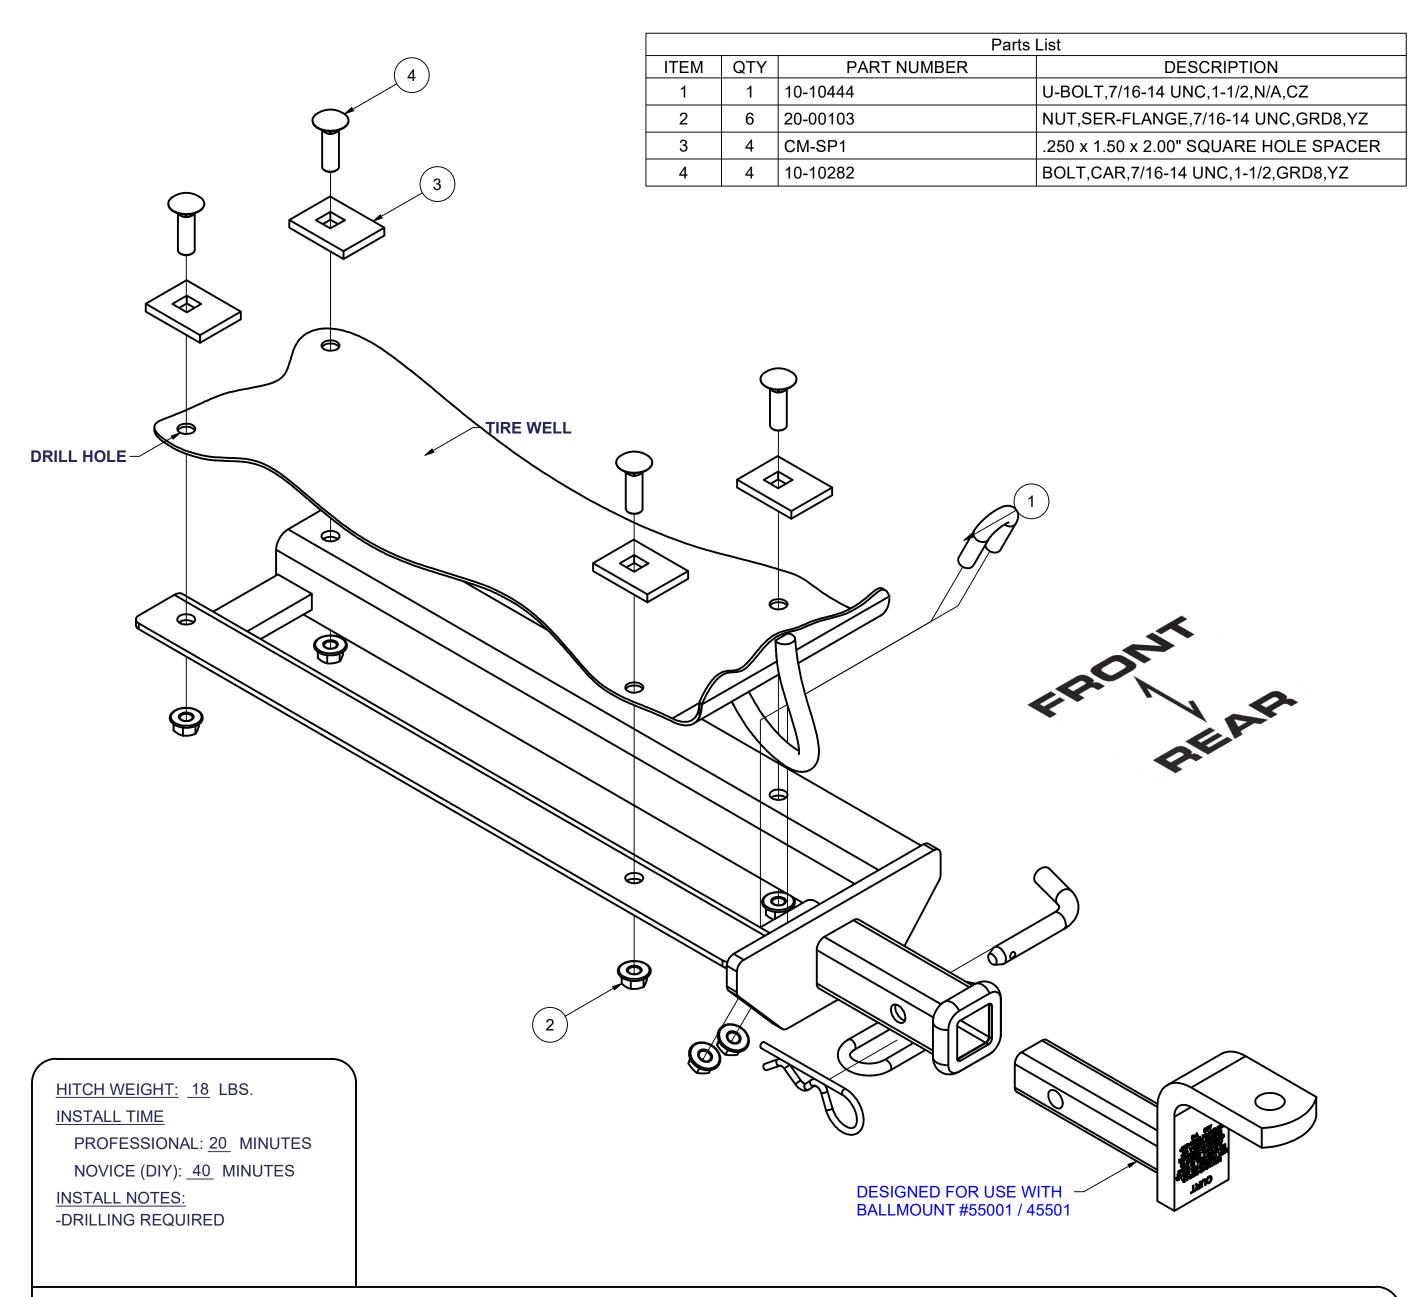

## **INSTALLATION STEPS**

- 1. Mount hitch as shown fastening at car's tow loop using U-bolt. Do not use impact wrench on U-bolt.
- 2. Use hitch as a drill template and drill four holes through tire well floor.
- 3. Install fasteners as shown.
- 4. Torque 7/16" U-bolt to 25 ft-lbs. Torque other 7/16" hex nuts to 59 ft-lbs.