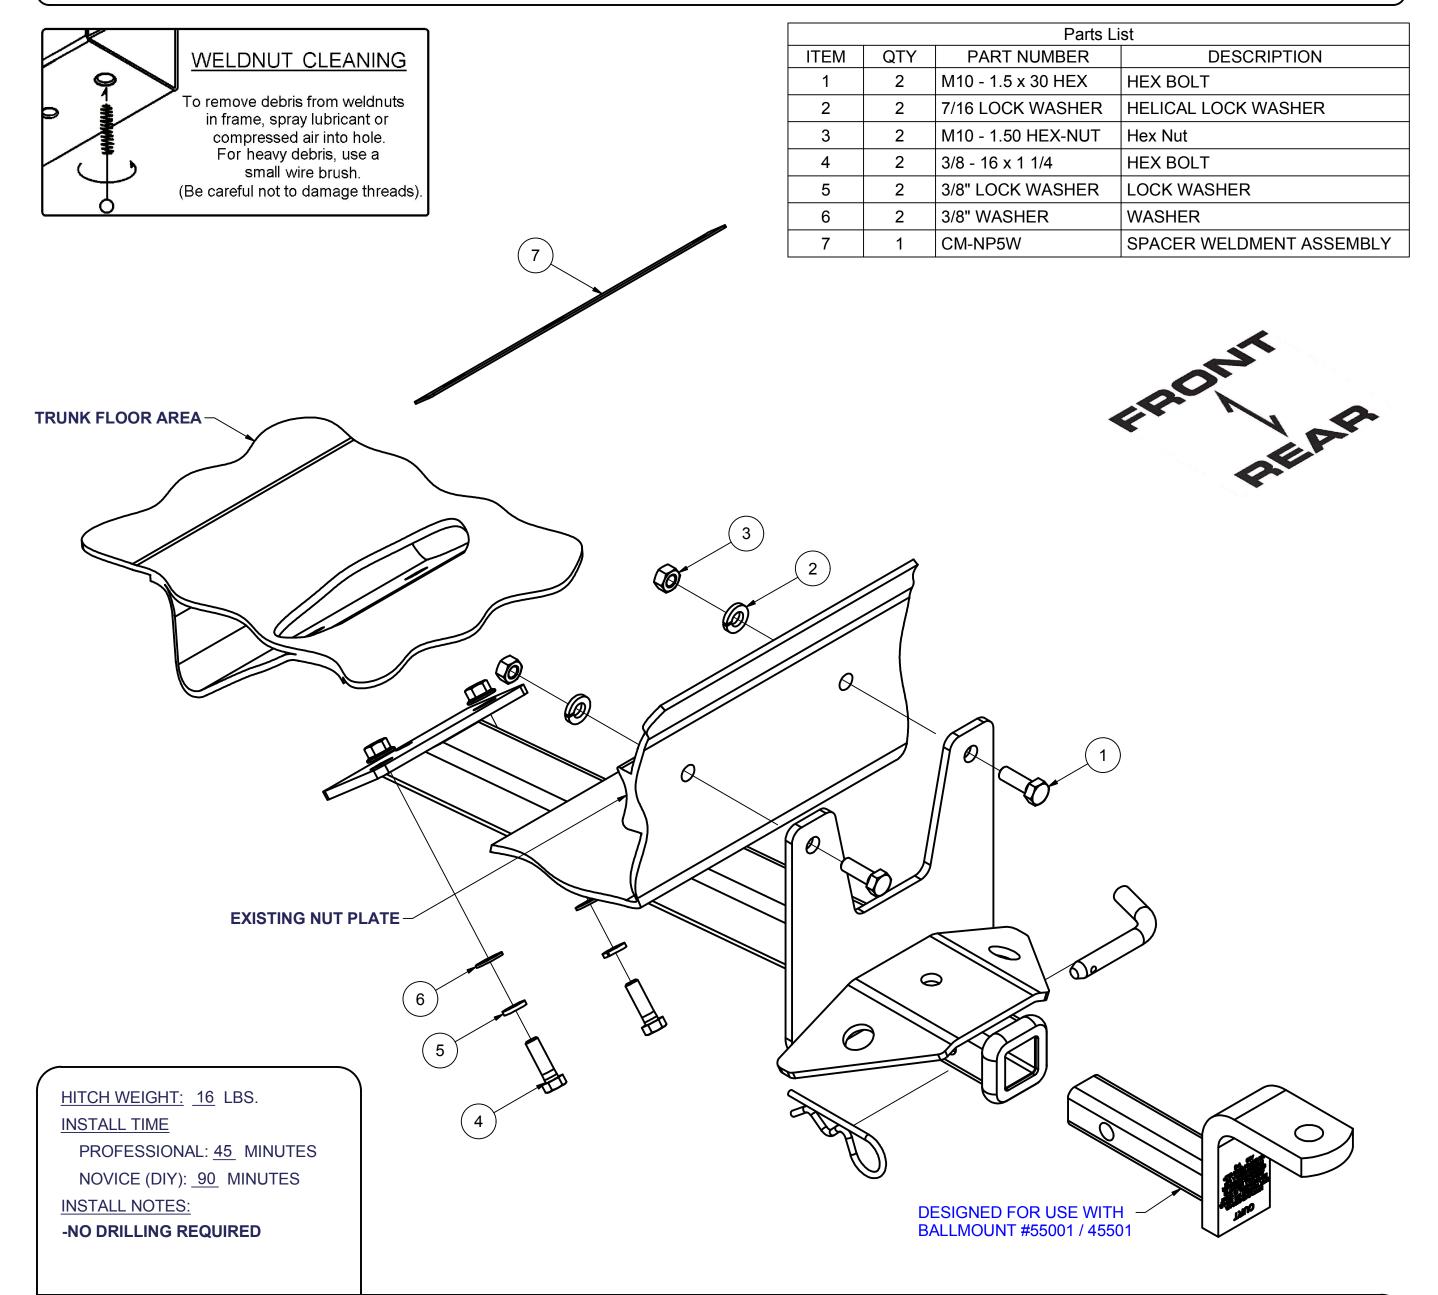

## **INSTALLATION STEPS**

- 1. Remove two existing 10mm screws at either side of the rear bumper bracket at the rear panel. On certain models it will be necessary to remove a bolted on bracket under the floor at the rear center of the car.
- 2. Using fasteners as shown, mount the hitch to the car at the rear panel. Using fasteners and nut plate provided, mount the hitch at the existing bracket under the floor.
- 3. Torque all 10mm fasteners to 45 lb-ft, and all 3/8" fasteners to 45 lb-ft.