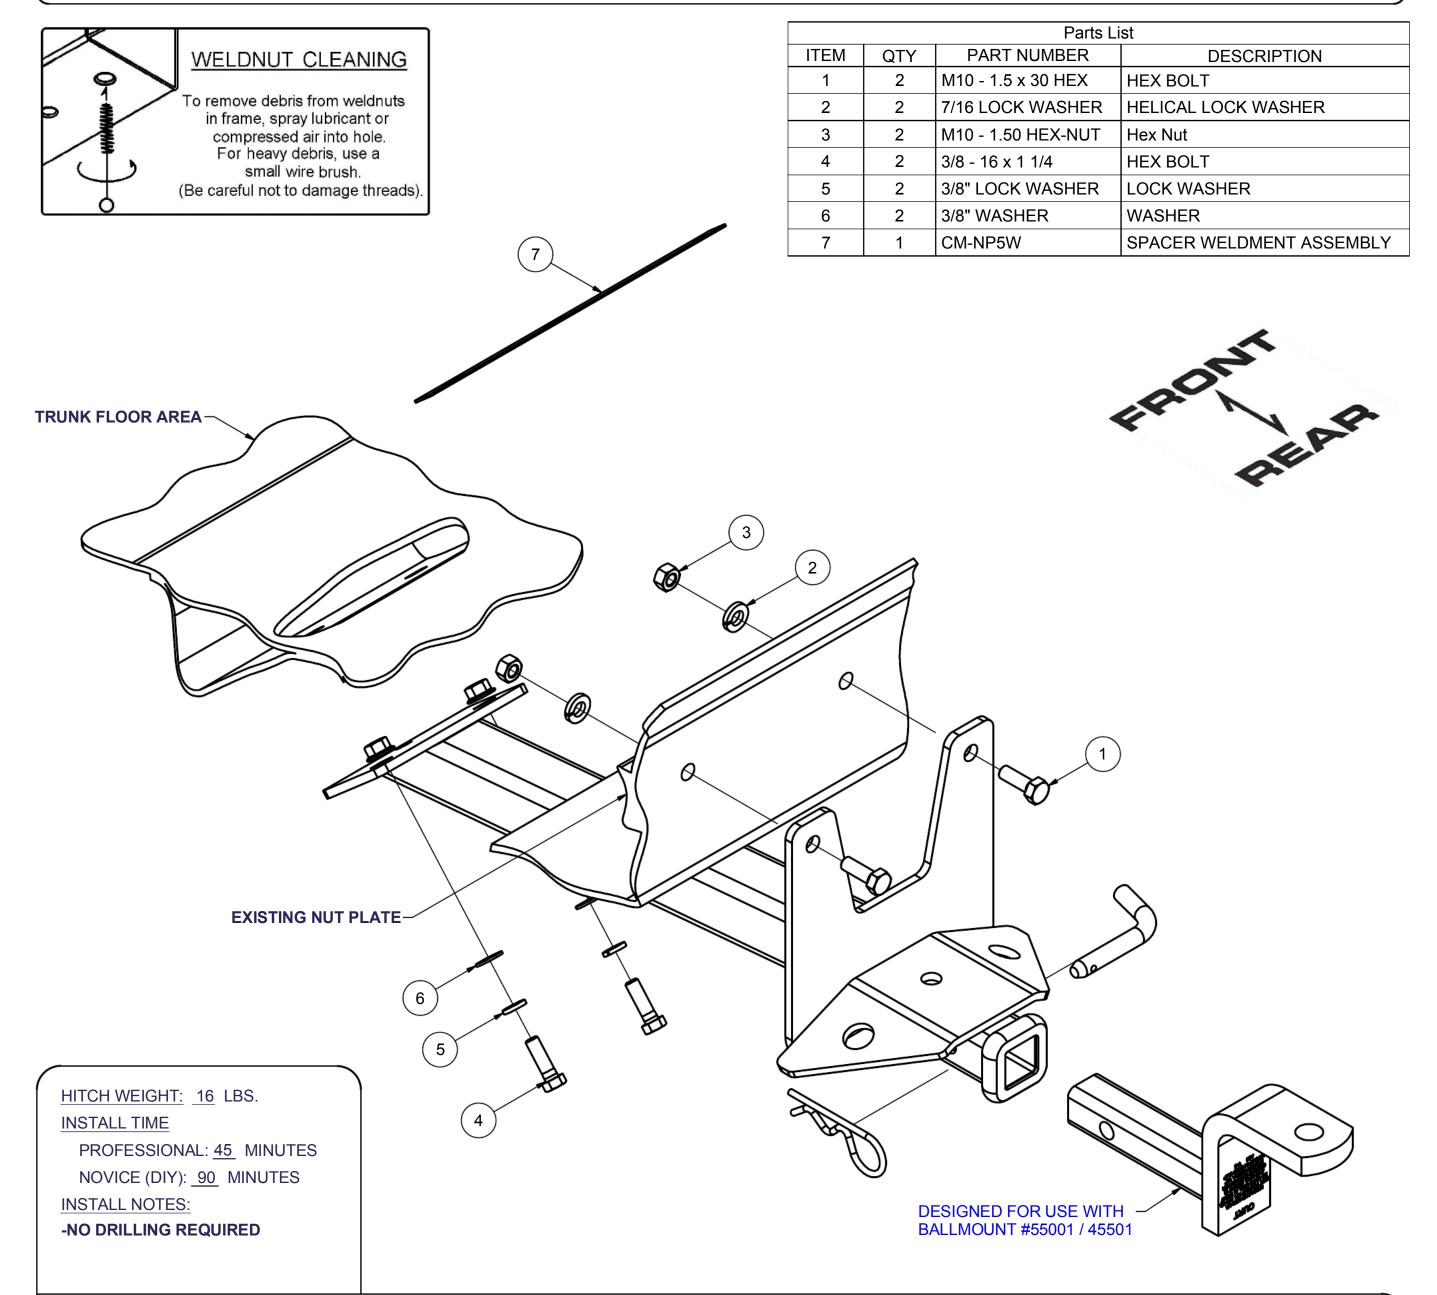

## **INSTALLATION STEPS**

- 1. Remove two existing 10mm screws at either side of the rear bumper bracket at the rear panel. On certain models it will be necessary to remove a bolted on bracket under the floor at the rear center of the car.
- 2. Using fasteners as shown, mount the hitch to the car at the rear panel. Using fasteners and nut plate provided, mount the hitch at the existing bracket under the floor.
- 3. Torque all 10mm fasteners to 45 lb-ft, and all 3/8" fasteners to 45 lb-ft.