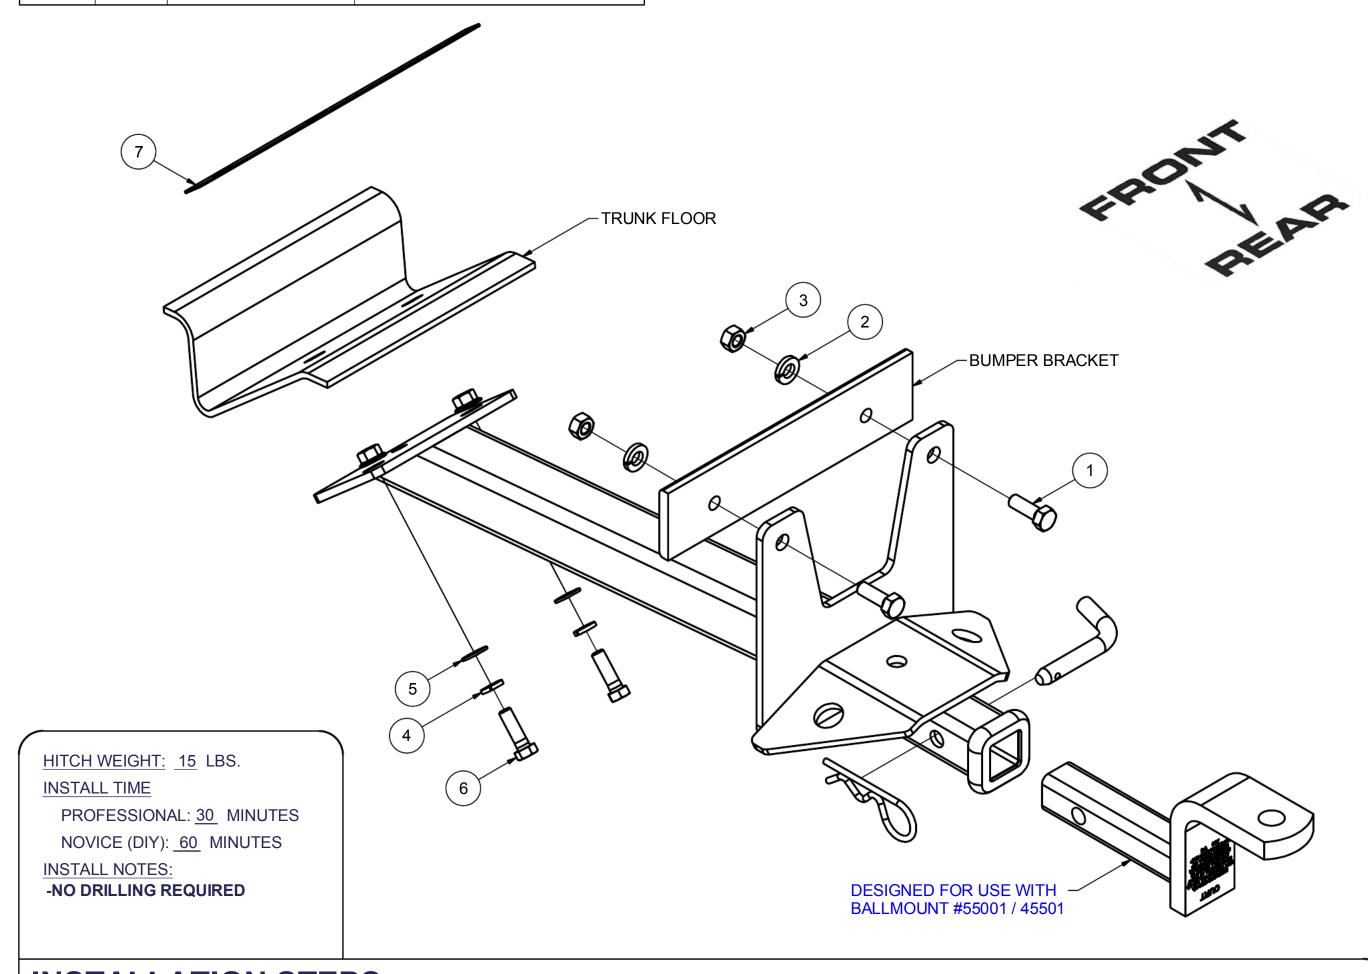

| Parts List |     |                    |                          |
|------------|-----|--------------------|--------------------------|
| ITEM       | QTY | PART NUMBER        | DESCRIPTION              |
| 1          | 2   | M10 - 1.5 x 30 HEX | HEX BOLT                 |
| 2          | 2   | 7/16 LOCK WASHER   | HELICAL LOCK WASHER      |
| 3          | 2   | M10 - 1.50 HEX-NUT | Hex Nut                  |
| 4          | 2   | 3/8" LOCK WASHER   | LOCK WASHER              |
| 5          | 2   | 3/8" WASHER        | WASHER                   |
| 6          | 2   | 3/8 - 16 x 1 1/4   | HEX BOLT                 |
| 7          | 1   | CM-NP5W            | SPACER WELDMENT ASSEMBLY |

### **INSTALLATION STEPS**

- 1. Remove two (2) existing 10 mm screws at either side of car's rear bumper bracket at rear panel.

  On certain models it will be necessary to remove a bolted on bracket under floor at rear center of car.
- 2. Using fasteners provided, mount hitch to car at rear panel as shown. Using fasteners and nut plate provided, mount hitch at existing Saab bracket under floor.
- 3. Torque all 3/8" fasteners to 45 lb-ft. and all M10 fasteners to 45 lb-ft.